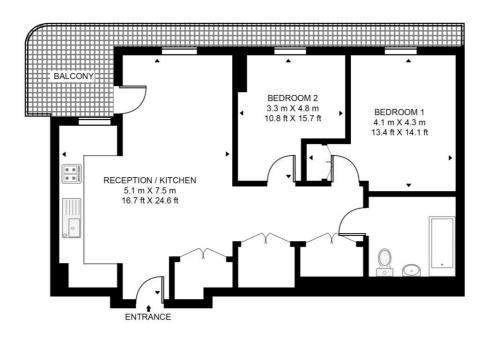

## Floorplan

805 sq ft | 75 sq m

### SUTHERLAND APARTMENTS, ALBA SQUARE

APPROXIMATE GROSS INTERNAL FLOOR AREA 805 SQ.FT (74.8 SQ.M)

#### FOURTH FLOOR

This floor plan has been defined by the RICS Code of Measurement. This floor plan and all others are for approximate representative purposes only and upon usage is agreed to as such by the client.