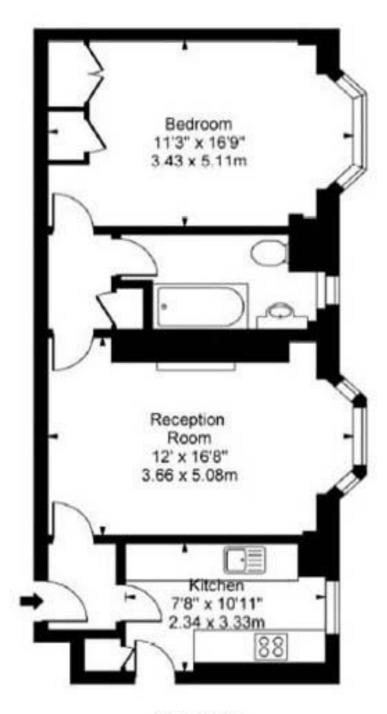

- 1 Double bedroom
- 1 Bathroom
- Reception room
- Fully fitted kitchen
- 24-hour porter
- Lift
- Communal heating & hot water included
- Approx. 584 sq ft (54 sq m)
- EPC: C
- · Council tax: Band F

## Approx. Gross Internal Area 584 Sq Ft - 54.25 Sq M

Sixth Floor

Chelsea & Knightsbridge

174 Brompton Road, London SW3 1HP +4420 7306 1600 salesknightsbridge@jll.com Urban living, your way.

© 2019 Jones Lang LaSalle IP, Inc. All rights reserved. All information contained herein is from