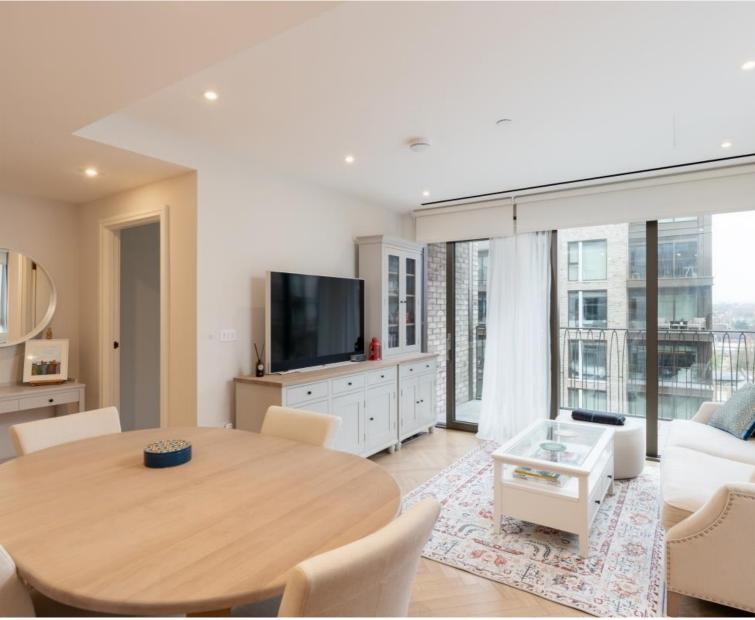

## Description

This delightful apartment is located in a unique corner position on the 4th floor of Saxon House, a fabulous building that forms part of the superb Kings Road Park development.

The property has been impeccably well furnished and has excellent views of the gardens and south over the London Skyline. It also has a unique double aspect, ensuring plenty of natural light into the principal rooms.

- Balcony
- Double Aspect corner position
- Concierge
- Lift
- Swimming Pool
- Residents Lounge and facilities
- Residents Gym
- Secure
- Council tax: Band G
- Deposit amount: £4,750 (estimate) and an initial holding deposit of 1 week's rent is payable to re