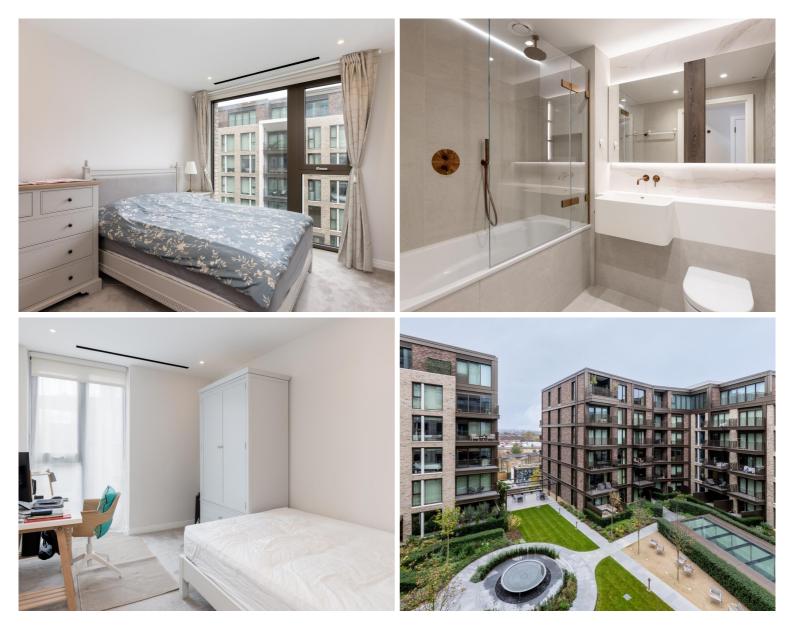

## Description

This delightful apartment is located in a unique corner position on the 4th floor of Saxon House, a fabulous building that forms part of the superb Kings Road Park development.

The property has been impeccably well furnished and has excellent views of the gardens and south over the London Skyline. It also has a unique double aspect, ensuring plenty of natural light into the principal rooms.

Saxon House is the only building within Kings Road Park that has direct access to the resident's lounge and facilities, making it one of the most desirable buildings to reside in. Residents can enjoy access to the 25-metre swimming pool, a vitality pool, and steam room, a sauna, and a gym with fitness studios. Additionally, there is a games room, virtual golf, two cinemas, private meeting rooms, a residents-only private dining room, and a residents' lounge with an atrium courtyard garden.