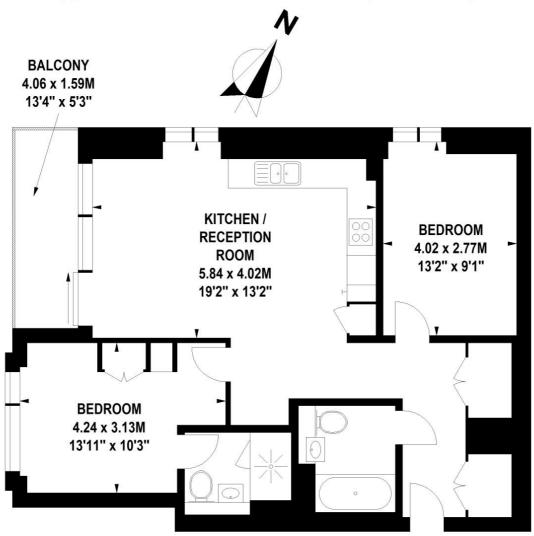

## Saxon House, Parkland Walk, SW6

Approximate Gross Internal Area 69 sq m / 743 sq ft

## Fourth Floor

Floor Plan produced for JLL by Mays Floorplans  $\,^{\odot}$ . Tel 020 3397 4594 Illustration for identification purposes only, not to scale All measurements are maximum, and include wardrobes and window bays where applicable