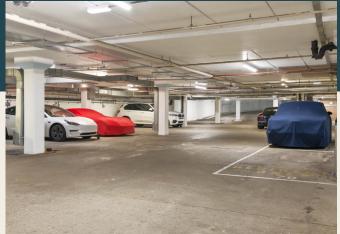

ELYSTAN STREET
LONDON SW3

THIS SECURE, NATURALLY BRIGHT TWO-BEDROOM APARTMENT IS ON THE SECOND FLOOR OF THIS INCREDIBLY POPULAR PRIVATE GATED DEVELOPMENT, JUST OFF CHELSEA GREEN.

Residents enjoy access to exceptional amenities, including communal gardens, a gym, sauna, and swimming pool, as well as the convenience of secure underground parking and a 24-hour concierge.

## **FACILITIES**

Communal Garden | Underground Parking | Swimming Pool | Gym | 24hr concierge

Price: £1,150,000 | Lease length: 962 years expires 1st of April 2987 | Service charge: £8,632 Per annum Ground rent: Peppercorn | Local Authority: Kensington and Chelsea London | Council tax: G | EPC: C