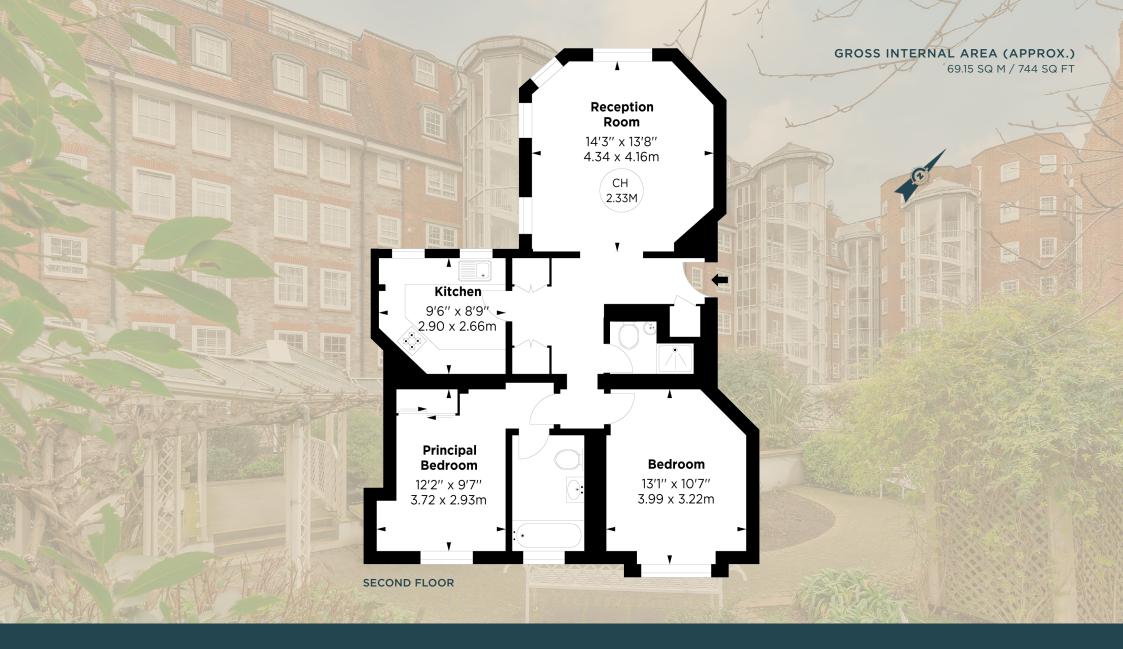

ELYSTAN STREET
LONDON SW3

THIS SECURE, NATURALLY BRIGHT TWO-BEDROOM APARTMENT IS ON THE SECOND FLOOR OF THIS INCREDIBLY POPULAR PRIVATE GATED DEVELOPMENT, JUST OFF CHELSEA GREEN.

Residents enjoy access to exceptional amenities, including communal gardens, a gym, sauna, and swimming pool, as well as the convenience of secure underground parking and a 24-hour concierge.