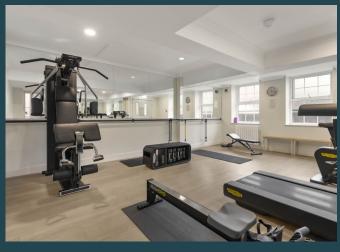

ELYSTAN STREET
LONDON SW3

THIS SECURE, NATURALLY BRIGHT TWO-BEDROOM APARTMENT IS ON THE SECOND FLOOR OF THIS INCREDIBLY POPULAR PRIVATE GATED DEVELOPMENT, JUST OFF CHELSEA GREEN.

Residents enjoy access to exceptional amenities, including communal gardens, a gym, sauna, and swimming pool, as well as the convenience of secure underground parking and a 24-hour concierge.

## **FACILITIES**

Communal Garden | Underground Parking | Swimming Pool | Gym | 24hr concierge

Price: £1,150,000 | Lease length: 962 years expires 1st of April 2987 | Service charge: £8,632 Per annum Ground rent: Peppercorn | Local Authority: Kensington and Chelsea London | Council tax: G | EPC: C