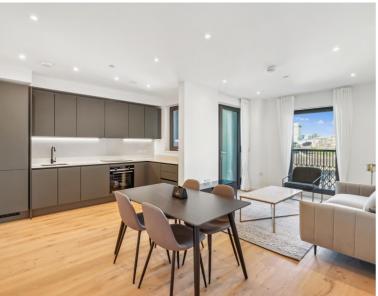

### **Description**

This beautiful two-bedroom apartment is one of the first apartments available to rent in this newly launched Ebury development. The flat includes two spacious bedrooms, with one en-suite bathroom and one family sized bathroom. It further comprises a stunning open plan kitchen and living room with a spacious private balcony.

- Open plan reception
- Fully fitted kitchen
- Two bedrooms
- Two bathrooms (one en suite)
- Private balcony
- 24 hour concierge
- Residents' lounge
- 2 meeting rooms
- Rooftop garden
- EPC: B