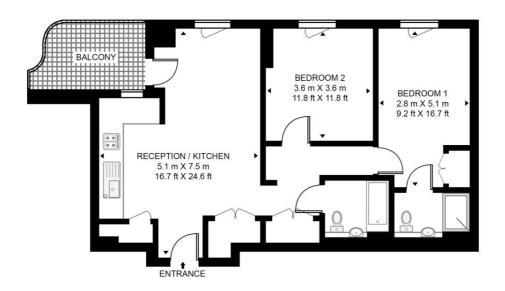

## Floorplan

814 sq ft | 76 sq m

### SUTHERLAND APARTMENTS, ALBA SQUARE

APPROXIMATE GROSS INTERNAL FLOOR AREA 814 SQ.FT (75.6 SQ.M)

#### THIRD FLOOR

This floor plan has been defined by the RICS Code of Measurement. This floor plan and all others are for approximate representative purposes only and upon usage is agreed to as such by the client.