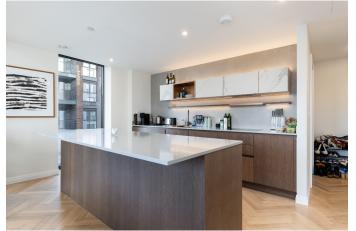

The property briefly comprises; two generous double bedrooms, two bathrooms (one en-suite), and a wonderful, spacious open-plan kitchen/living/dining. The apartment further boasts a good-sized balcony and practical storage.