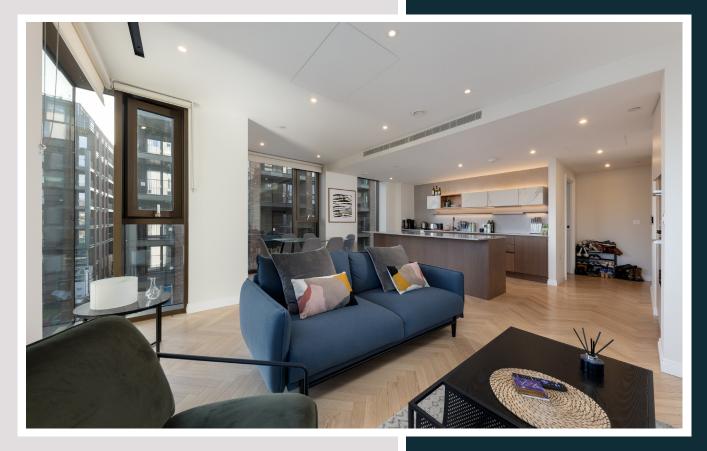

## THIS SUPERB APARTMENT IS POSITIONED ON THE THIRD FLOOR OF THIS EXCEPTIONAL BUILDING AND IS PRESENTED IN IMMACULATE CONDITION THROUGHOUT.

The property has been finished to the highest standard and measures approximately 891 square feet. The property and residents enjoy world-class amenities on-site at Kings Road Park, including a 24-hour concierge, swimming pool, gymnasium, two cinema rooms, golf simulator, games room, private kitchen, and extensive landscaped resident gardens.

The property briefly comprises; two generous double bedrooms, two bathrooms (one en-suite), and a wonderful, spacious open-plan kitchen/living/dining. The apartment further boasts a good-sized balcony and practical storage.

## ACCOMMODATION

Balcony
Garden Views
Modern Open-Plan living
Designer Kitchen
Spacious Bedrooms
En Suite
Year-Round Comfort
24/7 Concierge Service
World-Class Spa

Kings Road Park is a fantastic new development located just off New Kings Road and within a short walk to transport links at Fulham Broadway (District Line) and Imperial Wharf (Overground).