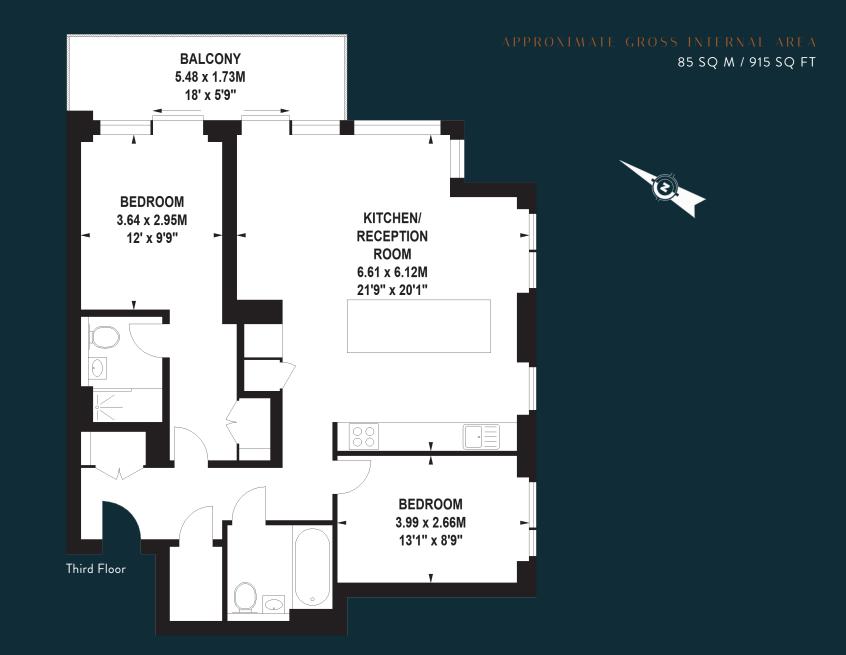

## THIS SUPERB APARTMENT IS POSITIONED ON THE THIRD FLOOR OF THIS EXCEPTIONAL BUILDING AND IS PRESENTED IN IMMACULATE CONDITION THROUGHOUT.

The property has been finished to the highest standard and measures approximately 891 square feet. The property and residents enjoy world-class amenities on-site at Kings Road Park, including a 24-hour concierge, swimming pool, gymnasium, two cinema rooms, golf simulator, games room, private kitchen, and extensive landscaped resident gardens.

The property briefly comprises; two generous double bedrooms, two bathrooms (one en-suite), and a wonderful, spacious open-plan kitchen/living/dining. The apartment further boasts a good-sized balcony and practical storage.