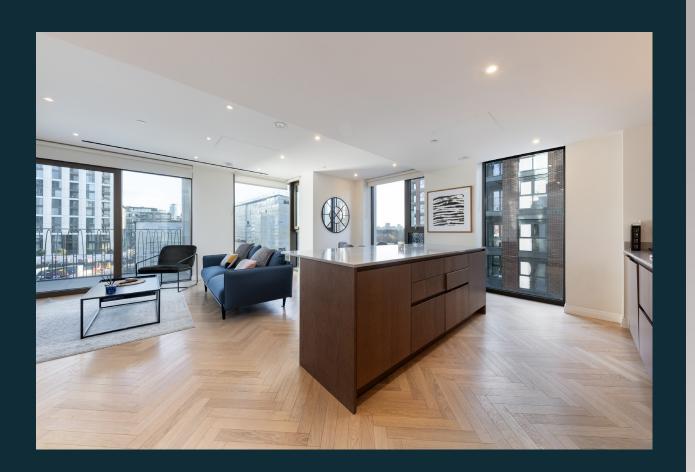

## THIS SUPERB APARTMENT IS POSITIONED ON THE THIRD FLOOR OF THIS EXCEPTIONAL BUILDING AND IS PRESENTED IN IMMACULATE CONDITION THROUGHOUT.

The property has been finished to the highest standard and measures approximately 891 square feet. The property and residents enjoy world-class amenities on-site at Kings Road Park, including a 24-hour concierge, swimming pool, gymnasium, two cinema rooms, golf simulator, games room, private kitchen, and extensive landscaped resident gardens.

The property briefly comprises; two generous double bedrooms, two bathrooms (one en-suite), and a wonderful, spacious open-plan kitchen/living/dining. The apartment further boasts a good-sized balcony and practical storage.