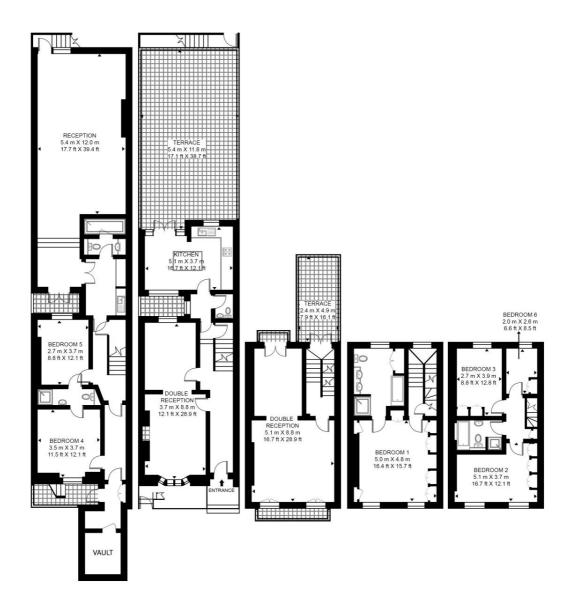

## Floorplan

3,548 sq ft | 330 sq m

## **BROMPTON SQUARE**

APPROXIMATE GROSS INTERNAL FLOOR AREA 3548 SQ.FT (329.6 SQ.M)

LOWER GROUND FLOOR RAISED GROUND FLOOR

FIRST FLOOR

SECOND FLOOR

THIRD FLOOR

This floor plan has been defined by the RICS Code of Measurement. This floor plan and all others are for approximate representative purposes only and upon usage is agreed to as such by the client.