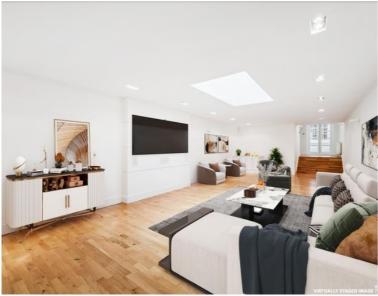

## Description

A beautifully refurbished 6 bedroom family house quietly situated on this prestigious Knightsbridge garden square. The house comprises master bedroom with en suite bathroom, four further double bedrooms, one further bathroom, shower room, steam room, guest cloakroom, three double reception rooms, kitchen/breakfast room and a private garden. The property is spread over 3,500 sq ft and it has been modernised in a light and contemporary style.

- 6 bedroom refurbished house
- Unfurnished
- 4 reception rooms and 4 bathrooms
- Kitchen/ breakfast room
- 600 sq ft garden
- Guest cloakroom
- Steam room
- Approx. 3548 sq ft (329 sq m)
- EPC: D
- Council Tax: Band H