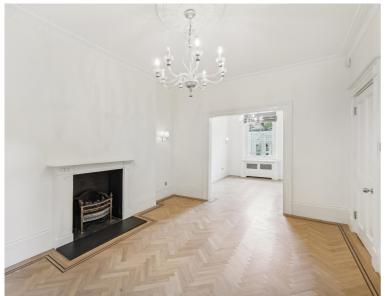

## Description

A beautifully refurbished 6 bedroom family house quietly situated on this prestigious Knightsbridge garden square. The house comprises master bedroom with en suite bathroom, four further double bedrooms, one further bathroom, shower room, steam room, guest cloakroom, three double reception rooms, kitchen/breakfast room and a private garden. The property is spread over 3,500 sq ft and it has been modernised in a light and contemporary style.

- 6 bedroom refurbished house
- Unfurnished
- 4 reception rooms and 4 bathrooms
- Kitchen/ breakfast room
- 600 sq ft garden
- Guest cloakroom
- Steam room
- Approx. 3548 sq ft (329 sq m)
- EPC: D
- Council Tax: Band H