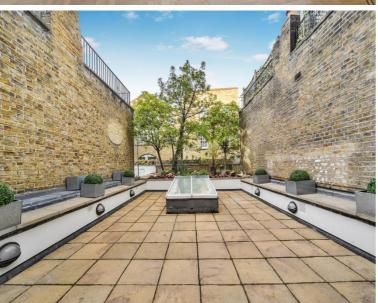

## Description

A beautifully refurbished 6 bedroom family house quietly situated on this prestigious Knightsbridge garden square. The house comprises master bedroom with en suite bathroom, four further double bedrooms, one further bathroom, shower room, steam room, guest cloakroom, three double reception rooms, kitchen/breakfast room and a private garden. The property is spread over 3,500 sq ft and it has been modernised in a light and contemporary style.

- 6 bedroom refurbished house
- Unfurnished
- 4 reception rooms and 4 bathrooms
- Kitchen/ breakfast room
- 600 sq ft garden
- Guest cloakroom
- Steam room
- Approx. 3548 sq ft (329 sq m)
- EPC: D
- Council Tax: Band H