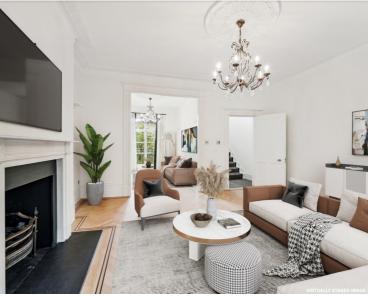

## Description

A beautifully refurbished 6 bedroom family house quietly situated on this prestigious Knightsbridge garden square. The house comprises master bedroom with en suite bathroom, four further double bedrooms, one further bathroom, shower room, steam room, guest cloakroom, three double reception rooms, kitchen/breakfast room and a private garden. The property is spread over 3,500 sq ft and it has been modernised in a light and contemporary style.

- 6 bedroom refurbished house
- Unfurnished
- 4 reception rooms and 4 bathrooms
- Kitchen/ breakfast room
- 600 sq ft garden
- Guest cloakroom
- Steam room
- Approx. 3548 sq ft (329 sq m)
- EPC: D
- Council Tax: Band H