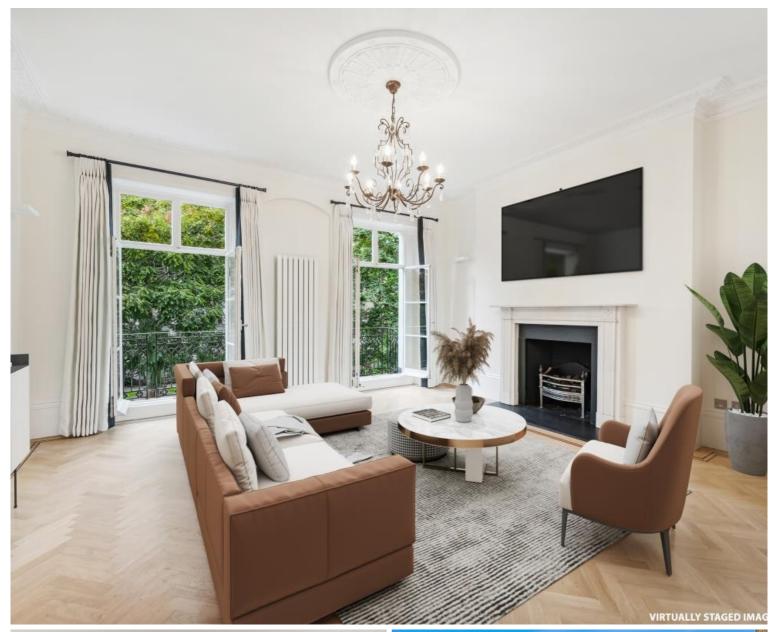

## Description

A beautifully refurbished 6 bedroom family house quietly situated on this prestigious Knightsbridge garden square. The house comprises master bedroom with en suite bathroom, four further double bedrooms, one further bathroom, shower room, steam room, guest cloakroom, three double reception rooms, kitchen/breakfast room and a private garden. The property is spread over 3,500 sq ft and it has been modernised in a light and contemporary style.

- 6 bedroom refurbished house
- Unfurnished
- 4 reception rooms and 4 bathrooms
- Kitchen/ breakfast room
- 600 sq ft garden
- Guest cloakroom
- Steam room
- Approx. 3548 sq ft (329 sq m)
- EPC: D
- Council Tax: Band H