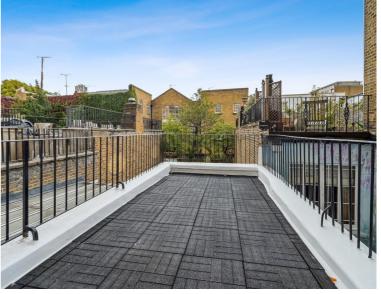

## Description

A beautifully refurbished 6 bedroom family house quietly situated on this prestigious Knightsbridge garden square. The house comprises master bedroom with en suite bathroom, four further double bedrooms, one further bathroom, shower room, steam room, guest cloakroom, three double reception rooms, kitchen/breakfast room and a private garden. The property is spread over 3,500 sq ft and it has been modernised in a light and contemporary style.

- 6 bedroom refurbished house
- Unfurnished
- 4 reception rooms and 4 bathrooms
- Kitchen/ breakfast room
- 600 sq ft garden
- Guest cloakroom
- Steam room
- Approx. 3548 sq ft (329 sq m)
- EPC: D
- Council Tax: Band H