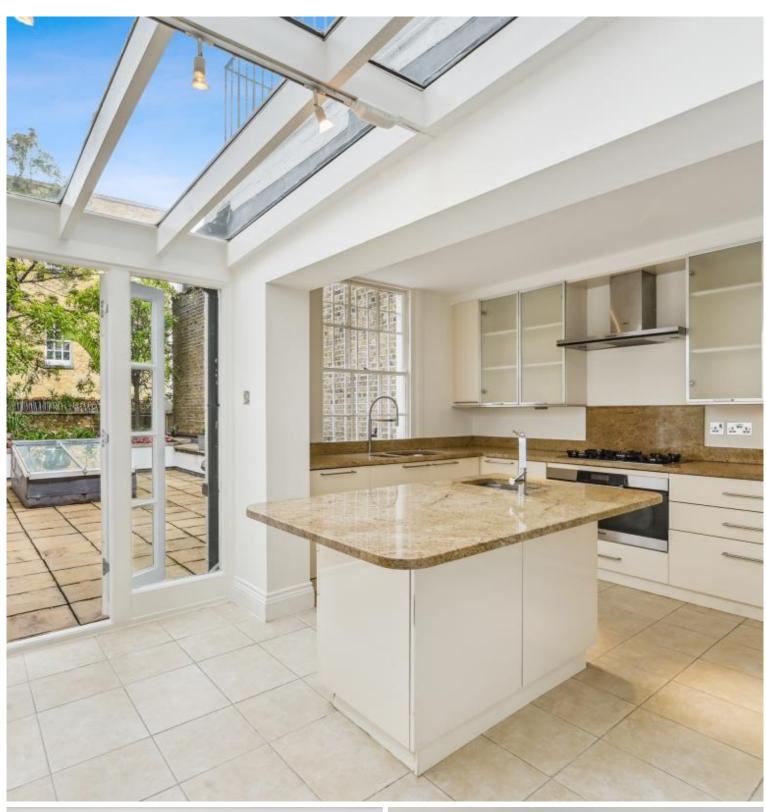

## Description

A beautifully refurbished 6 bedroom family house quietly situated on this prestigious Knightsbridge garden square. The house comprises master bedroom with en suite bathroom, four further double bedrooms, one further bathroom, shower room, steam room, guest cloakroom, three double reception rooms, kitchen/breakfast room and a private garden. The property is spread over 3,500 sq ft and it has been modernised in a light and contemporary style.

- 6 bedroom refurbished house
- Unfurnished
- 4 reception rooms and 4 bathrooms
- Kitchen/ breakfast room
- 600 sq ft garden
- Guest cloakroom
- Steam room
- Approx. 3548 sq ft (329 sq m)
- EPC: D
- Council Tax: Band H