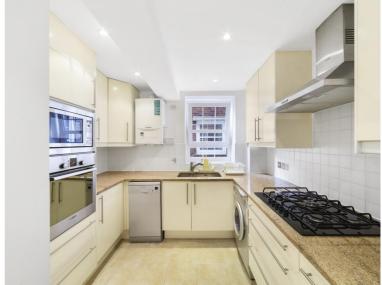

### Description

A wonderful third floor apartment (with lift) in this well run development quietly located off Chelsea Green and just five minutes' walk from the King's Road. The property consists of one master bedroom with en suite bathroom, a second bedroom with en suite shower room, reception room and a fitted kitchen. Further benefits include 24 hour porterage, use of the swimming pool and gym and landscaped gardens.

- 2 Double bedrooms
- 1 Bathroom (en suite)
- 1 Shower room (en suite)
- Reception room
- Fitted kitchen
- Third floor
- Lift
- 24 Hour concierge
- Use of swimming pool & gym
- Communal gardens