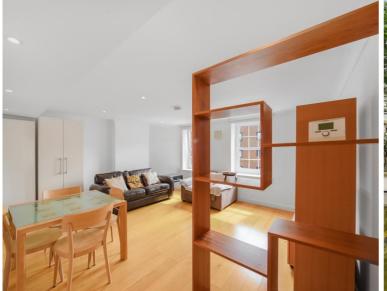

### Description

A wonderful third floor apartment (with lift) in this well run development quietly located off Chelsea Green and just five minutes' walk from the King's Road. The property consists of one master bedroom with en suite bathroom, a second bedroom with en suite shower room, reception room and a fitted kitchen. Further benefits include 24 hour porterage, use of the swimming pool and gym and landscaped gardens.

- 2 Double bedrooms
- 1 Bathroom (en suite)
- 1 Shower room (en suite)
- Reception room
- Fitted kitchen
- Third floor
- Lift
- 24 Hour concierge
- Use of swimming pool & gym
- Communal gardens