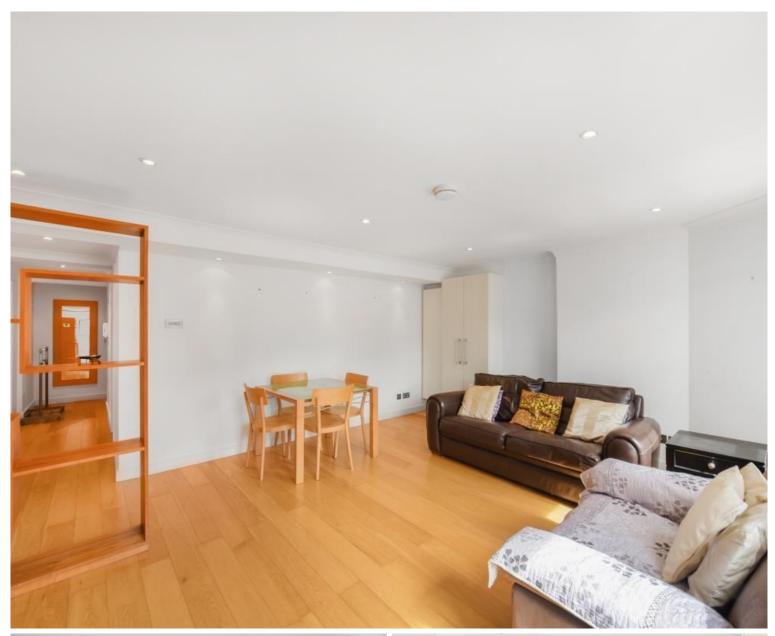

### Description

A wonderful third floor apartment (with lift) in this well run development quietly located off Chelsea Green and just five minutes' walk from the King's Road. The property consists of one master bedroom with en suite bathroom, a second bedroom with en suite shower room, reception room and a fitted kitchen. Further benefits include 24 hour porterage, use of the swimming pool and gym and landscaped gardens.

- 2 Double bedrooms
- 1 Bathroom (en suite)
- 1 Shower room (en suite)
- Reception room
- Fitted kitchen
- Third floor
- Lift
- 24 Hour concierge
- Use of swimming pool & gym
- Communal gardens