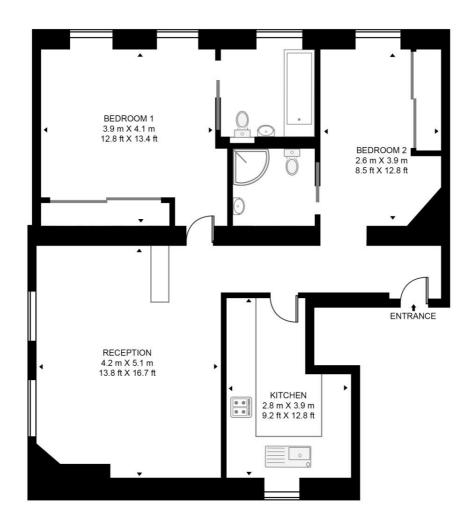

## Floorplan

798 sq ft | 74 sq m

### **CROWN LODGE, 12 ELYSTAN STREET**

APPROXIMATE GROSS INTERNAL FLOOR AREA 798 SQ.FT (74.1 SQ.M)

#### THIRD FLOOR

This floor plan has been defined by the RICS Code of Measurement. This floor plan and all others are for approximate representative purposes only and upon usage is agreed to as such by the client.