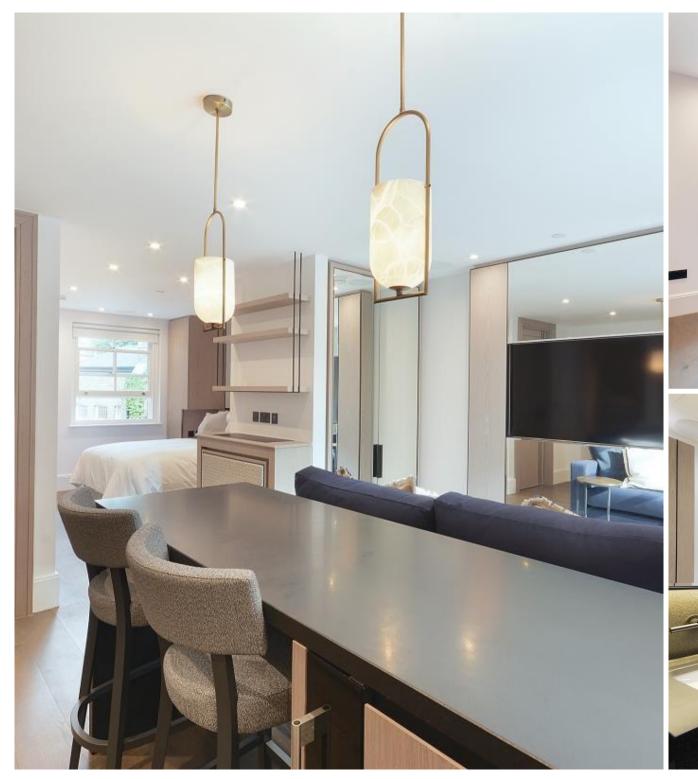

## **Description**

A beautifully presented first floor apartment, interior designed throughout by TH2 Designs. Accommodation comprises reception room and bedroom area, one shower room and open plan kitchen, fully fitted with Miele and Neff appliances. The apartment also benefits from direct lift access, comfort cooling and heating in the reception room and underfloor heating to shower room and hallway.

- Reception room/bedroom area
- One shower room
- · Open plan kitchen
- First floor mezzanine level
- Direct lift access
- 24 hour concierge
- Approx. 397 sq ft (36 sq m)
- EPC: C
- Council tax: Band E
- Deposit: £2975