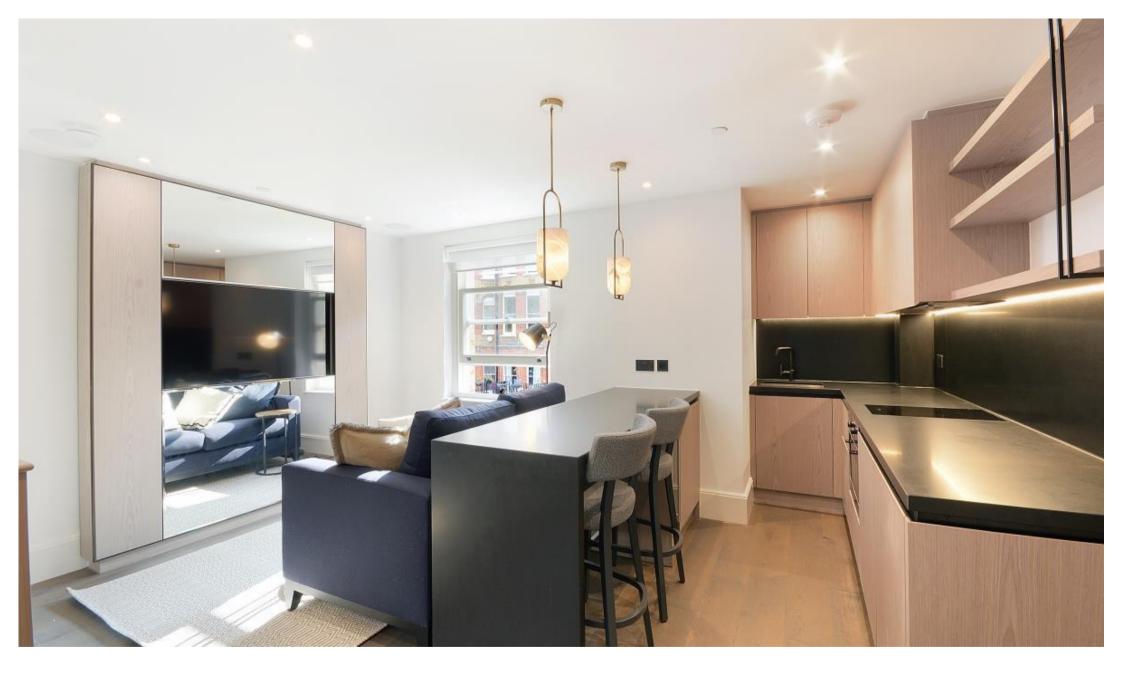

## **Description**

A beautifully presented first floor apartment, interior designed throughout by TH2 Designs. Accommodation comprises reception room and bedroom area, one shower room and open plan kitchen, fully fitted with Miele and Neff appliances. The apartment also benefits from direct lift access, comfort cooling and heating in the reception room and underfloor heating to shower room and hallway.

- Reception room/bedroom area
- One shower room
- · Open plan kitchen
- First floor mezzanine level
- Direct lift access
- 24 hour concierge
- Approx. 397 sq ft (36 sq m)
- EPC: C
- Council tax: Band E
- Deposit: £2975