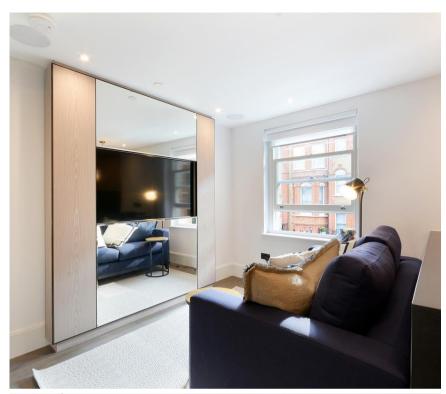

## **Description**

A beautifully presented first floor apartment, interior designed throughout by TH2 Designs. Accommodation comprises reception room and bedroom area, one shower room and open plan kitchen, fully fitted with Miele and Neff appliances. The apartment also benefits from direct lift access, comfort cooling and heating in the reception room and underfloor heating to shower room and hallway.

- Reception room/bedroom area
- One shower room
- · Open plan kitchen
- First floor mezzanine level
- Direct lift access
- 24 hour concierge
- Approx. 397 sq ft (36 sq m)
- EPC: C
- Council tax: Band E
- Deposit: £2975