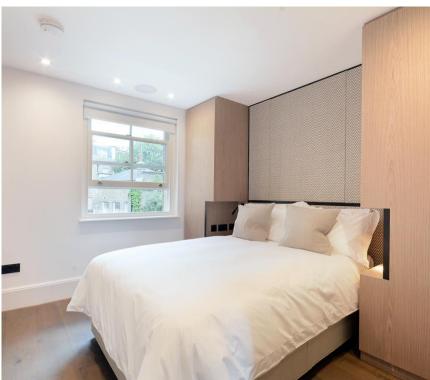

## **Description**

A beautifully presented first floor apartment, interior designed throughout by TH2 Designs. Accommodation comprises reception room and bedroom area, one shower room and open plan kitchen, fully fitted with Miele and Neff appliances. The apartment also benefits from direct lift access, comfort cooling and heating in the reception room and underfloor heating to shower room and hallway.

- Reception room/bedroom area
- One shower room
- · Open plan kitchen
- First floor mezzanine level
- Direct lift access
- 24 hour concierge
- Approx. 397 sq ft (36 sq m)
- EPC: C
- Council tax: Band E
- Deposit: £2975