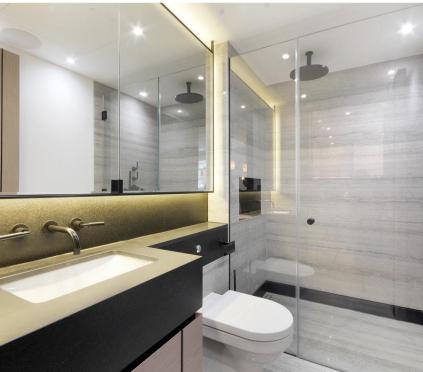

## **Description**

A beautifully presented first floor apartment, interior designed throughout by TH2 Designs. Accommodation comprises reception room and bedroom area, one shower room and open plan kitchen, fully fitted with Miele and Neff appliances. The apartment also benefits from direct lift access, comfort cooling and heating in the reception room and underfloor heating to shower room and hallway.

- Reception room/bedroom area
- One shower room
- · Open plan kitchen
- First floor mezzanine level
- Direct lift access
- 24 hour concierge
- Approx. 397 sq ft (36 sq m)
- EPC: C
- Council tax: Band E
- Deposit: £2975