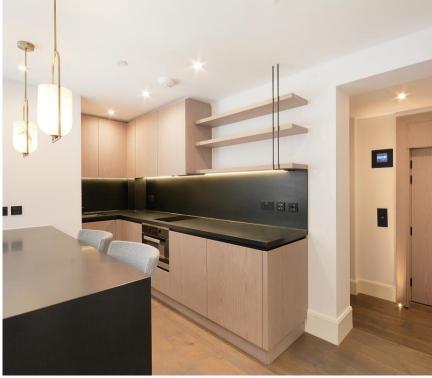

## **Description**

A beautifully presented first floor apartment, interior designed throughout by TH2 Designs. Accommodation comprises reception room and bedroom area, one shower room and open plan kitchen, fully fitted with Miele and Neff appliances. The apartment also benefits from direct lift access, comfort cooling and heating in the reception room and underfloor heating to shower room and hallway.

- Reception room/bedroom area
- One shower room
- · Open plan kitchen
- First floor mezzanine level
- Direct lift access
- 24 hour concierge
- Approx. 397 sq ft (36 sq m)
- EPC: C
- Council tax: Band E
- Deposit: £2975