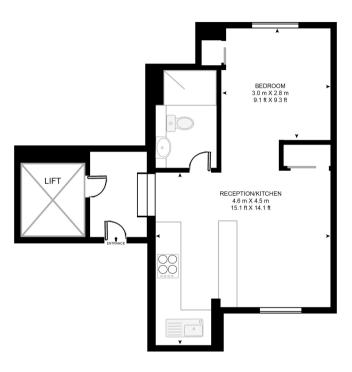

## **CRESSWELL GARDENS**

APPROXIMATE GROSS INTERNAL FLOOR AREA 397 SQ.FT (36.9 SQ.M)

FIRST FLOOR MEZZANINE