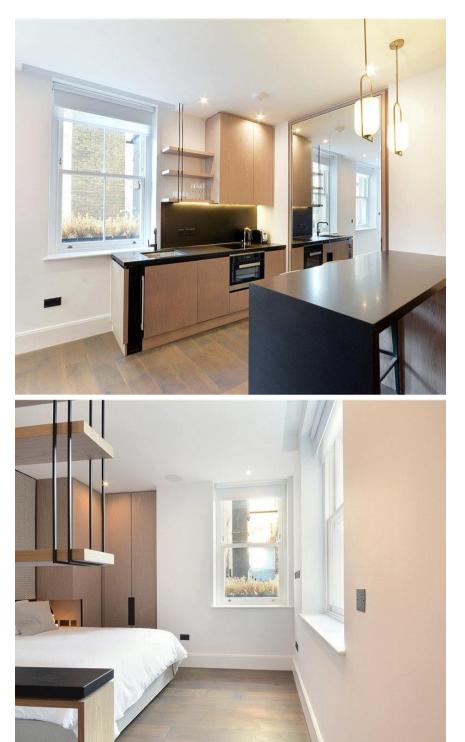

## Description

A beautifully presented first floor apartment, interior designed throughout by TH2 Designs. Accommodation comprises reception room and bedroom area, one shower room and open plan kitchen, fully fitted with Miele and Neff appliances. The apartment also benefits from comfort cooling and heating in the reception room and underfloor heating to shower room and hallway.

- Reception room/bedroom area
- Open plan kitchen
- Separate shower room
- First floor
- Lift
- Concierge service
- Interior designed throughout by TH2 Designs
- Furnished
- Approx. 387 sq ft (35 sq m)
- EPC: C