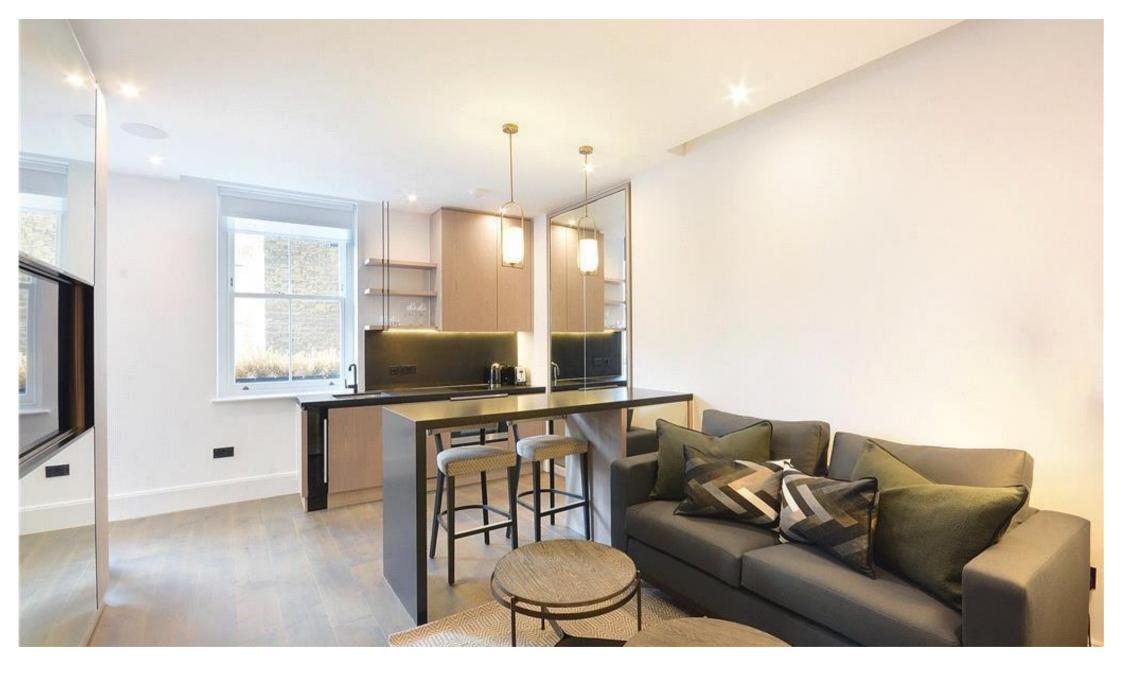

## Description

A beautifully presented first floor apartment, interior designed throughout by TH2 Designs. Accommodation comprises reception room and bedroom area, one shower room and open plan kitchen, fully fitted with Miele and Neff appliances. The apartment also benefits from comfort cooling and heating in the reception room and underfloor heating to shower room and hallway.

- Reception room/bedroom area
- Open plan kitchen
- Separate shower room
- First floor
- Lift
- Concierge service
- Interior designed throughout by TH2 Designs
- Furnished
- Approx. 387 sq ft (35 sq m)
- EPC: C