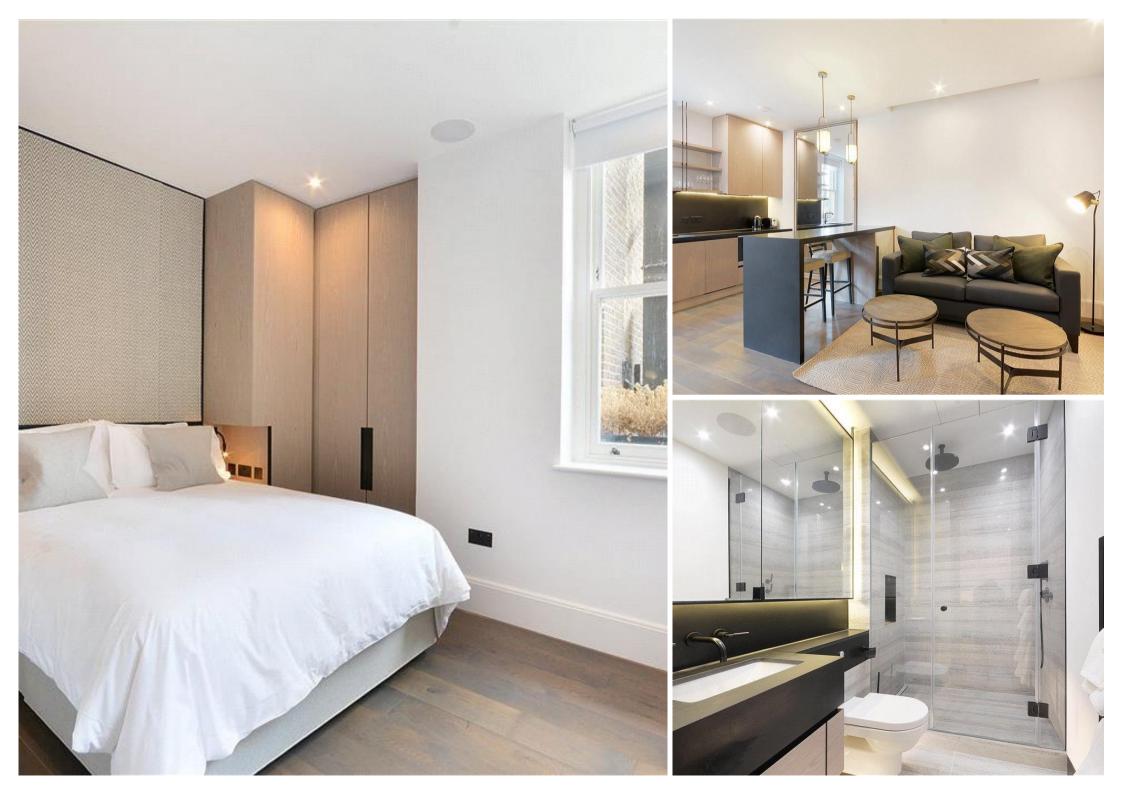

## Description

A beautifully presented first floor apartment, interior designed throughout by TH2 Designs. Accommodation comprises reception room and bedroom area, one shower room and open plan kitchen, fully fitted with Miele and Neff appliances. The apartment also benefits from comfort cooling and heating in the reception room and underfloor heating to shower room and hallway.

- Reception room/bedroom area
- Open plan kitchen
- Separate shower room
- First floor
- Lift
- Concierge service
- Interior designed throughout by TH2 Designs
- Furnished
- Approx. 387 sq ft (35 sq m)
- EPC: C