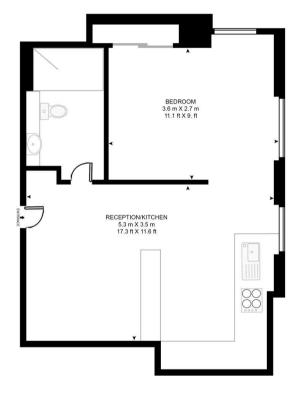

### Floorplan

#### CRESSWELL GARDENS

APPROXIMATE GROSS INTERNAL FLOOR AREA 387 SQ.FT (35.9 SQ.M)

FIRST FLOOR

HDVA

This floor plan has been defined by the RICS Code of Measurement. This floor plan and all others are for approximate representative purposes only and upon usage is agreed to as such by the client. WWW: hevirulaint.com | TEL: 0203.974.1567 | EMAIL: info@hovirulaint.com