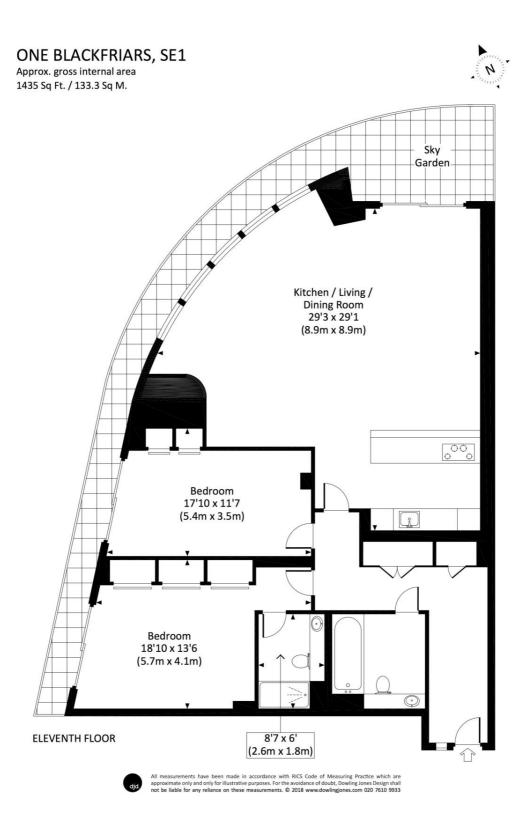

ent comprises of approx. 1,645 sq ft including 2 bedrooms, open plan kitchen, reception room, 2 bathrooms and further benefitting from a large sky garden.

Residents will benefit from access to facilities including a 24 hour concierge, executive lounge, spa, fitness suite, screening room and wine cellar.

The location of One Blackfriars provides excellent access to all parts of London. Transports links including City Thames link, Blackfriars, Southwark and Waterloo are readily available providing access throughout the City.

Early viewings are highly recommended.

- 2 Bedrooms
- 2 Bathrooms
- Sky garden
- Fitness suite
- Golf stimulator & screening room
- 0.4 mile from London Waterloo East station
- Approx. 1,645 sq ft (152 sq m)
- Leasehold
- EPC: B

## Floorplan

1,435 sq ft | 133 sq m