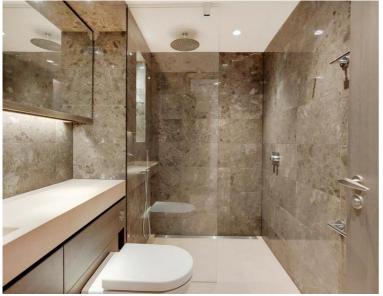

## **Description**

This stunning 2 bedroom apartment comprises of approx. 1,645 sq ft including 2 bedrooms, open plan kitchen, reception room, 2 bathrooms and further benefitting from a large sky garden.

Early viewings are highly recommended.

- 2 Bedrooms
- 2 Bathrooms
- Sky garden
- Fitness suite
- Golf stimulator & screening room
- 0.4 mile from London Waterloo East station
- Approx. 1,645 sq ft (152 sq m)
- Leasehold
- EPC: B