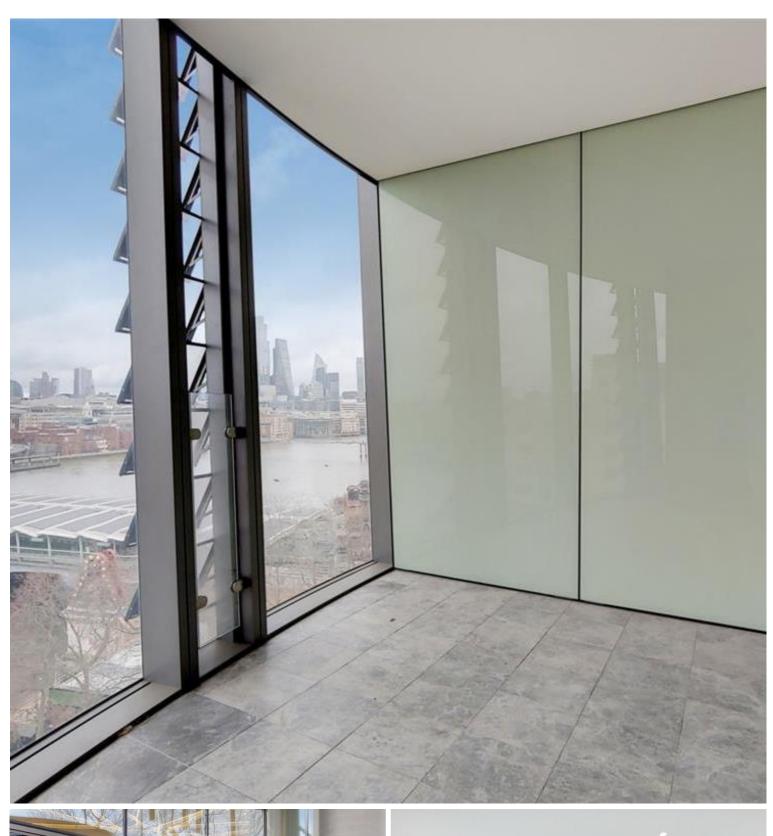

## **Description**

This stunning 2 bedroom apartment comprises of approx. 1,645 sq ft including 2 bedrooms, open plan kitchen, reception room, 2 bathrooms and further benefitting from a large sky garden.

Early viewings are highly recommended.

- 2 Bedrooms
- 2 Bathrooms
- Sky garden
- Fitness suite
- Golf stimulator & screening room
- 0.4 mile from London Waterloo East station
- Approx. 1,645 sq ft (152 sq m)
- Leasehold
- EPC: B