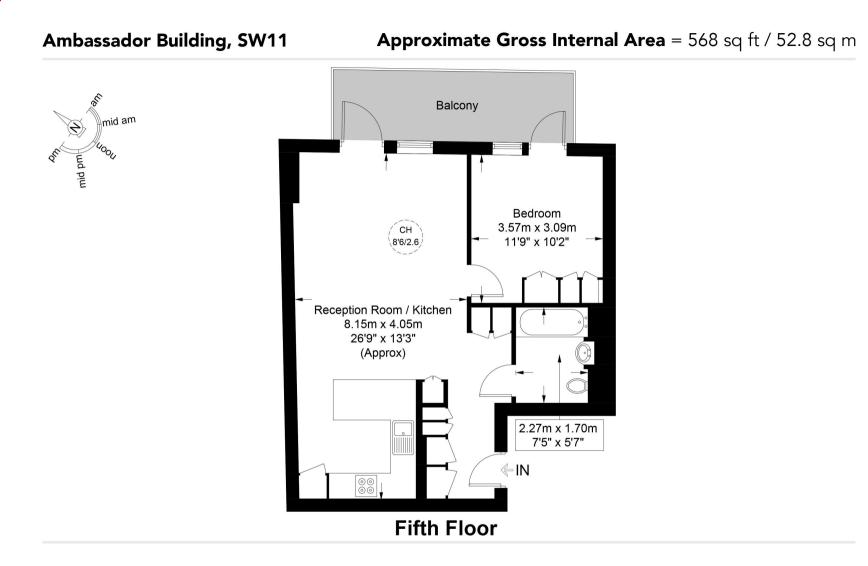

## Description

This well-appointed 1-bedroom apartment, spanning 568 sqft (52.8 sqm), is now available in the soughtafter Ambassador Building at Embassy Gardens, Nine Elms.

The apartment comprises an open-plan reception with a luxury kitchen, floor to ceiling windows, solid timber flooring, comfort cooling and heating, a double bedroom and a stylish bathroom. Large balcony with north-eastern views is overlooking the River Thames, the USA Embassy, and the internal landscaped gardens. The modern kitchen comes fully equipped with integrated appliances, complemented by ample storage throughout. Luxurious bathroom suite.

Council Tax Band: E (Wandsworth Council) Tenure: Leasehold (986 years remaining) Ground Rent: £500 per year Service Charge: £5,700 per year

- 1 Bedroom
- 1 Bathroom
- 5th Floor modern apartment
- Balcony
- Approx. 568 sq ft (52.8 sq m)
- 24-Hour concierge
- Great transport links
- On-site leisure facilities
- EPC: B