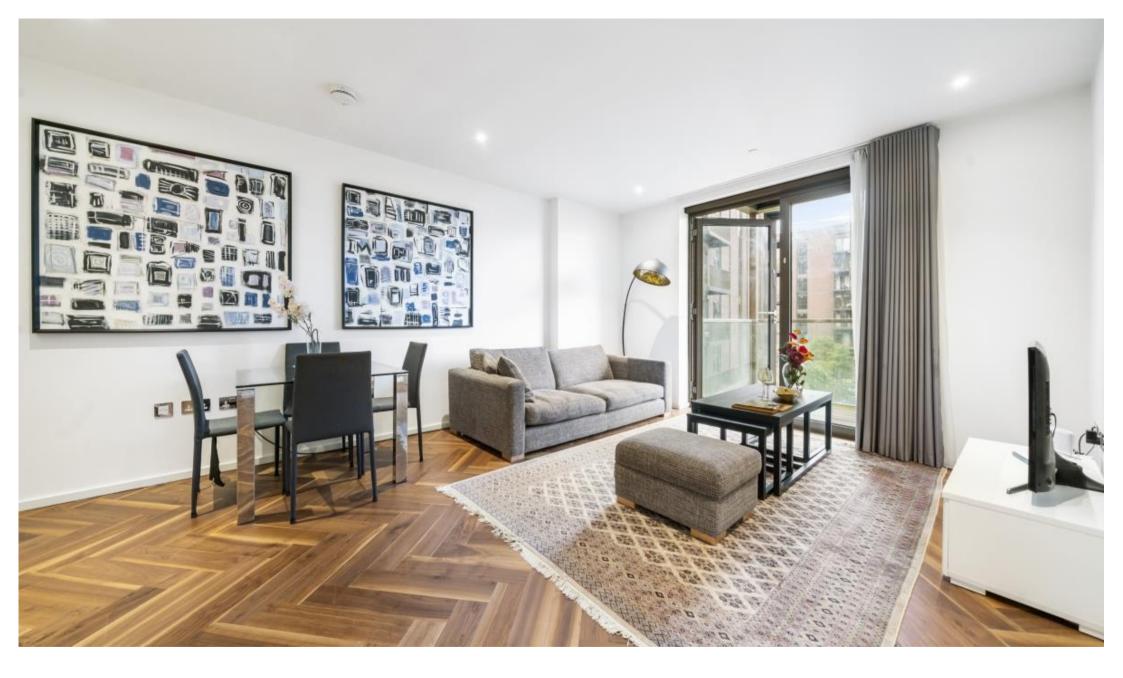

## Description

This well-appointed 1-bedroom apartment, spanning 568 sqft (52.8 sqm), is now available in the soughtafter Ambassador Building at Embassy Gardens, Nine Elms.

The apartment comprises an open-plan reception with a luxury kitchen, floor to ceiling windows, solid timber flooring, comfort cooling and heating, a double bedroom and a stylish bathroom. Large balcony with north-eastern views is overlooking the River Thames, the USA Embassy, and the internal landscaped gardens. The modern kitchen comes fully equipped with integrated appliances, complemented by ample storage throughout. Luxurious bathroom suite.