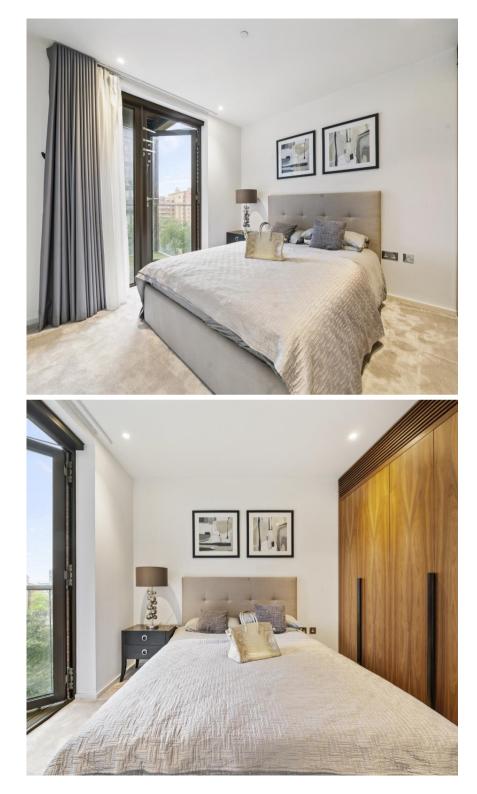

## Description

This well-appointed 1-bedroom apartment, spanning 568 sqft (52.8 sqm), is now available in the soughtafter Ambassador Building at Embassy Gardens, Nine Elms.

The apartment comprises an open-plan reception with a luxury kitchen, floor to ceiling windows, solid timber flooring, comfort cooling and heating, a double bedroom and a stylish bathroom. Large balcony with north-eastern views is overlooking the River Thames, the USA Embassy, and the internal landscaped gardens. The modern kitchen comes fully equipped with integrated appliances, complemented by ample storage throughout. Luxurious bathroom suite.