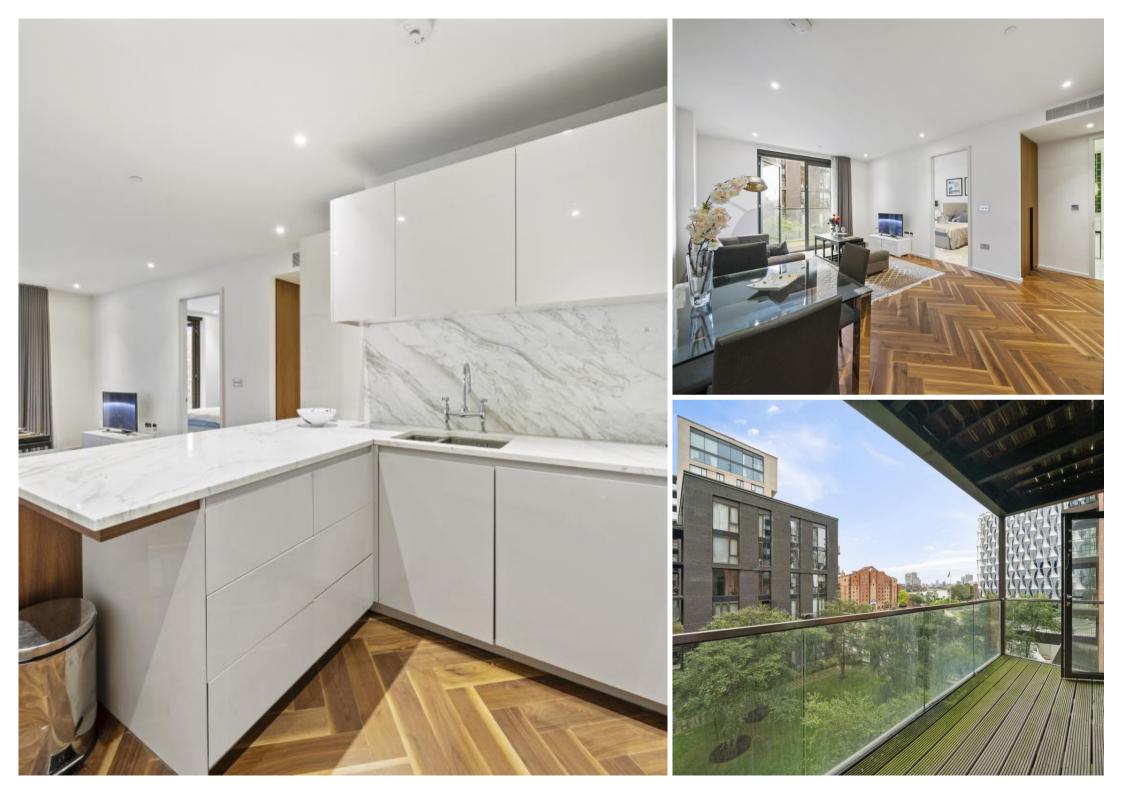

## Description

This well-appointed 1-bedroom apartment, spanning 568 sqft (52.8 sqm), is now available in the soughtafter Ambassador Building at Embassy Gardens, Nine Elms.

The apartment comprises an open-plan reception with a luxury kitchen, floor to ceiling windows, solid timber flooring, comfort cooling and heating, a double bedroom and a stylish bathroom. Large balcony with north-eastern views is overlooking the River Thames, the USA Embassy, and the internal landscaped gardens. The modern kitchen comes fully equipped with integrated appliances, complemented by ample storage throughout. Luxurious bathroom suite.