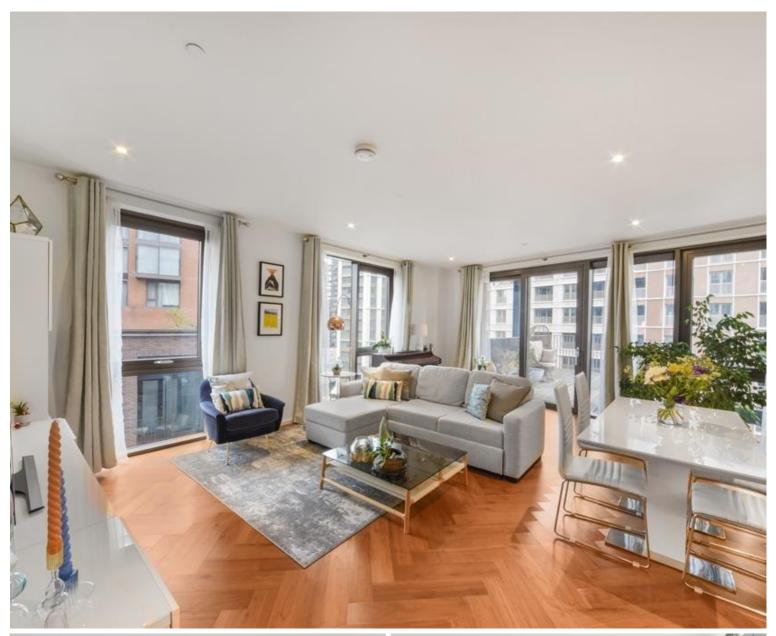

## Description

A beautifully presented bright and modern two double bedroom apartment in Embassy Gardens.

Finished to a high standard this well presented apartment benefits from spacious open plan kitchen reception room with wooden flooring leading onto a private balcony, two double bedrooms, master with en-suite shower room. Both bedrooms have fitted wardrobes and a spacious family bathroom finishes off the property.

- 2 Double bedrooms
- 2 Bathrooms
- Balcony
- Beautifully presented
- Approx. 927 sq ft (86.1 sq m)
- Council Tax: G
- Service Charge: £10,189.02 P/A
- Ground Rent: £800 P/A
- Leasehold (986 years)
- EPC: B