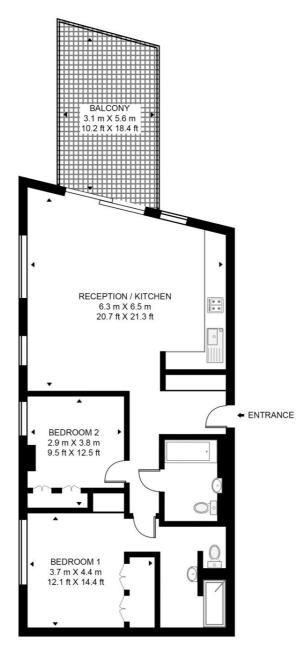

## Floorplan

927 sq ft | 86 sq m

## **CAPITAL BUILDING, EMBASSY GARDENS**

APPROXIMATE GROSS INTERNAL FLOOR AREA 927 SQ.FT (86.1 SQ.M)

SEVENTH FLOOR

This floor plan has been defined by the RICS Code of Measurement. This floor plan and all others are for approximate representative purposes only and upon usage is agreed to as such by the client.