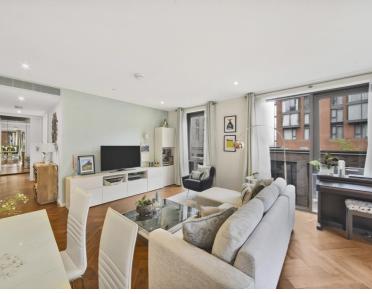

## Description

A beautifully presented bright and modern two double bedroom apartment in Embassy Gardens.

Finished to a high standard this well presented apartment benefits from spacious open plan kitchen reception room with wooden flooring leading onto a private balcony, two double bedrooms, master with en-suite shower room. Both bedrooms have fitted wardrobes and a spacious family bathroom finishes off the property.