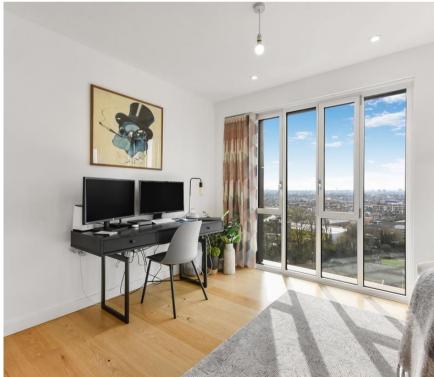

# Description

A 12th floor 2 bedroom apartment in the iconic Mapleton Crescent building, Wandsworth SW18.

The apartment is set over approx. 873 sq ft and comprises of a spacious open plan reception with fully fitted kitchen including breakfast bar, private balcony, master bedroom with fitted wardrobes, second double bedroom, contemporary bathroom, ample storage.