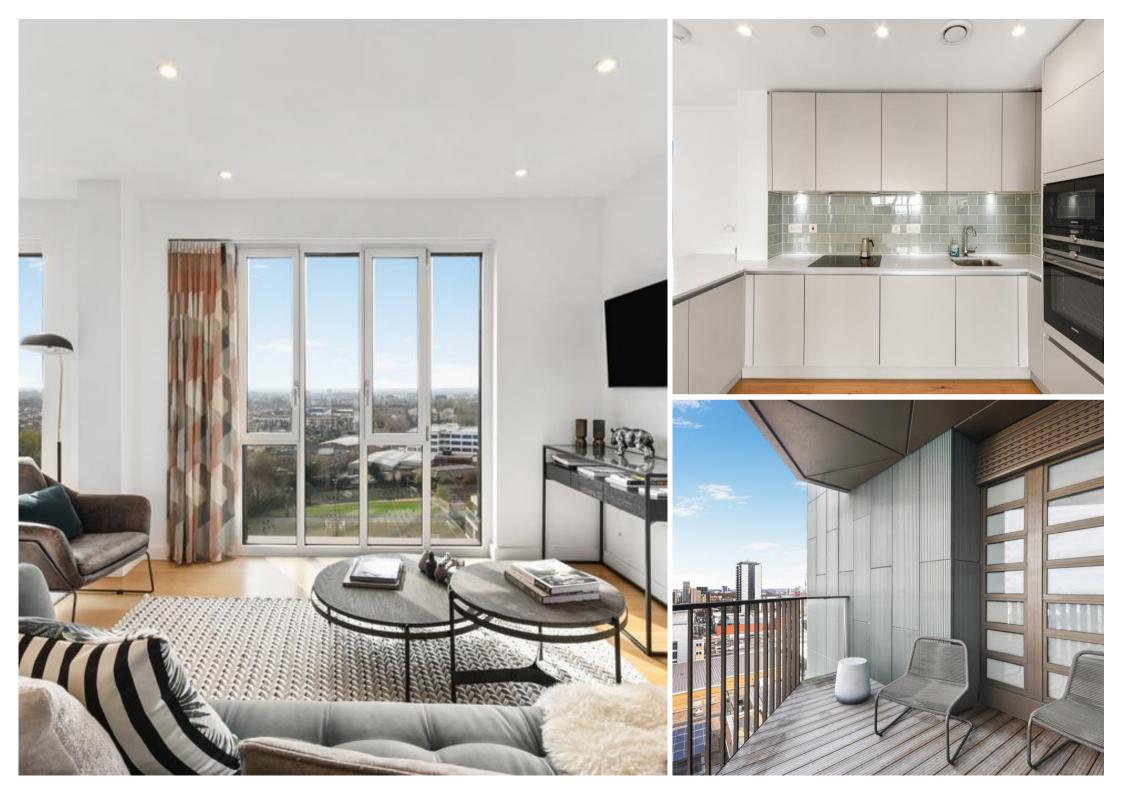

# Description

A 12th floor 2 bedroom apartment in the iconic Mapleton Crescent building, Wandsworth SW18.

The apartment is set over approx. 873 sq ft and comprises of a spacious open plan reception with fully fitted kitchen including breakfast bar, private balcony, master bedroom with fitted wardrobes, second double bedroom, contemporary bathroom, ample storage.

- 2 Bedrooms
- 1 Bathroom
- Private balcony
- · Residents 23rd floor roof terrace
- Approx. 873 sq ft
- Wandsworth Town station nearby
- Close to local amenities
- EPC: B
- Leasehold