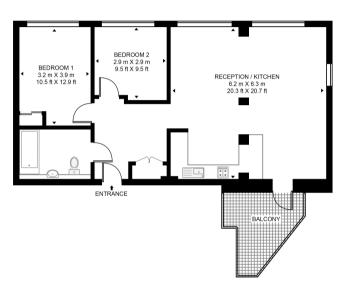

# Description

A 12th floor 2 bedroom apartment in the iconic Mapleton Crescent building, Wandsworth SW18.

The apartment is set over approx. 873 sq ft and comprises of a spacious open plan reception with fully fitted kitchen including breakfast bar, private balcony, master bedroom with fitted wardrobes, second double bedroom, contemporary bathroom, ample storage.

- 2 Bedrooms
- 1 Bathroom
- Private balcony
- · Residents 23rd floor roof terrace
- Approx. 873 sq ft
- Wandsworth Town station nearby
- Close to local amenities
- EPC: B
- Leasehold

#### MAPLETON CRESCENT

APPROXIMATE GROSS INTERNAL FLOOR AREA 873 SQ.FT (81 SQ.M)

#### TWELFTH FLOOR