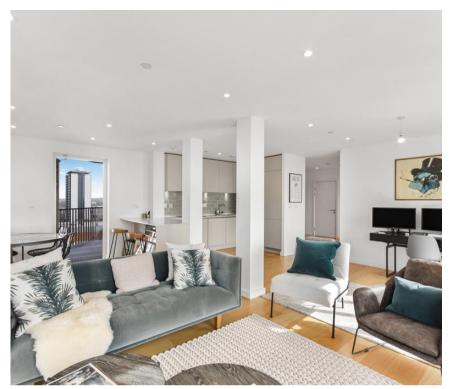

# Description

A 12th floor 2 bedroom apartment in the iconic Mapleton Crescent building, Wandsworth SW18.

The apartment is set over approx. 873 sq ft and comprises of a spacious open plan reception with fully fitted kitchen including breakfast bar, private balcony, master bedroom with fitted wardrobes, second double bedroom, contemporary bathroom, ample storage.