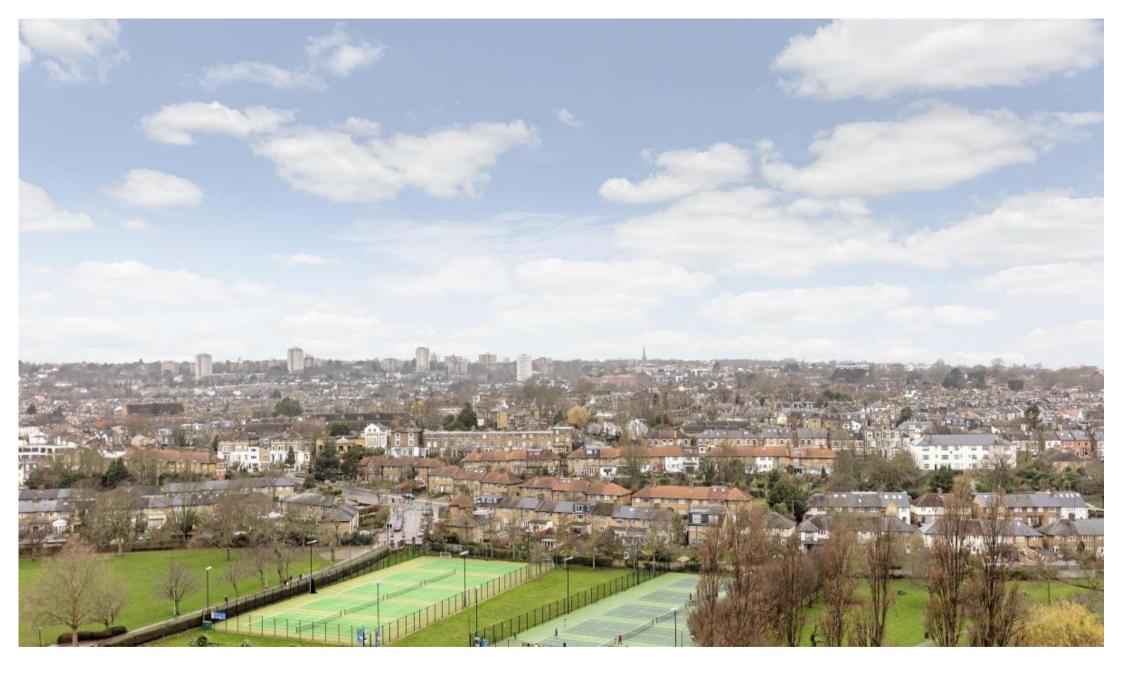

Mapleton Crescent boasts a 23rd floor roof terrace with stunning views of London. The development also has a communal lounge and ample bike storage. It is excellently located with the green space of King Georges park around the corner along with the convenience of a shopping centre, restaurants, gyms and pubs on your doorstep.

Wandsworth Town and Putney East stations are within walking distance and the developments are well serviced by local bus routed.

EPC: B, Leasehold: 120 years remaining, Council Tax band: F, Ground rent: