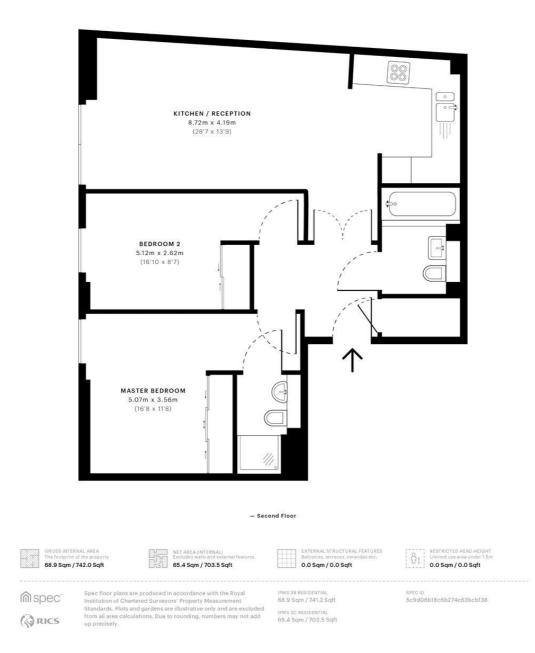

## Floorplan

742 sq ft | 69 sq m

 $\rightarrow z$ 

Nine Elms

4 Riverlight Quay, London SW11 8DG +4420 3147 1333 nineelms@eu.jll.com

Urban living, your way.

jll.co.uk/residential

() JLL