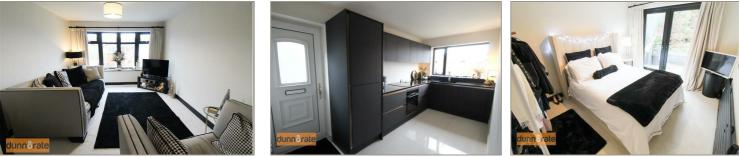

#### Lounge

16'2" × 11'5" (4.95 × 3.48) A double glazed bow window overlooks the front aspect. Television point. Radiator.

#### **Kitchen**

14<sup>'</sup>3" × 6<sup>'</sup>10" (4.35 × 2.10) The property has a double glazed access door to the side aspect coupled with a bespoke aluminium window to the front aspect. Fitted with a range of wall and base storage units with inset asterite bowl sink unit and side drainer. Coordinating granite work surface areas and tiled flooring. Integrated electric oven and hob and fridge/freezer. Space and plumbing for washing machine.

#### **Bedroom One**

12'3" x 9'6" (3.75 x 2.90) Double glazed patio doors lead out to the rear garden. Television point and radiator.