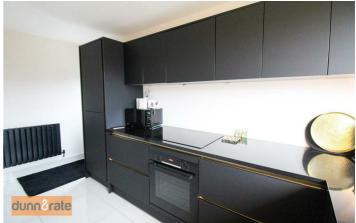

#### **Kitchen**

14<sup>'</sup>3" × 6<sup>'</sup>10" (4.35 × 2.10) The property has a double glazed access door to the side aspect coupled with a bespoke aluminium window to the front aspect. Fitted with a range of wall and base storage units with inset asterite bowl sink unit and side drainer. Coordinating granite work surface areas and tiled flooring. Integrated electric oven and hob and fridge/freezer. Space and plumbing for washing machine.