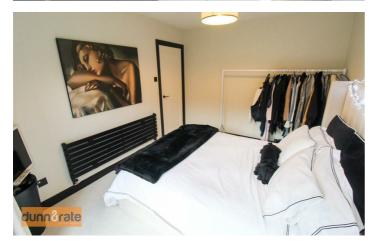

#### **Bedroom One**

12'3" x 9'6" (3.75 x 2.90) Double glazed patio doors lead out to the rear garden. Television point and radiator.

### **Bedroom Two**

8'10" x 7'3" (2.70 x 2.23) A double glazed window overlooks the rear aspect. Radiator.