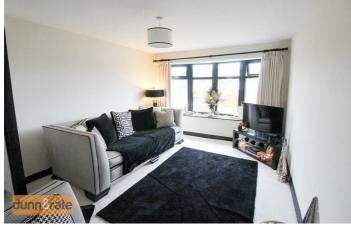

#### Lounge

16'2" × 11'5" (4.95 × 3.48) A double glazed bow window overlooks the front aspect. Television point. Radiator.