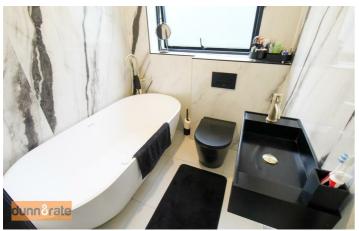

### Bathroom

5'9" x 5'8" (1.76 x 1.73) A bespoke aluminum window overlooks the side aspect. Fitted with a suite comprising free standing bath, low level W.C and wash hand basin. Fully tiled walls and flooring.