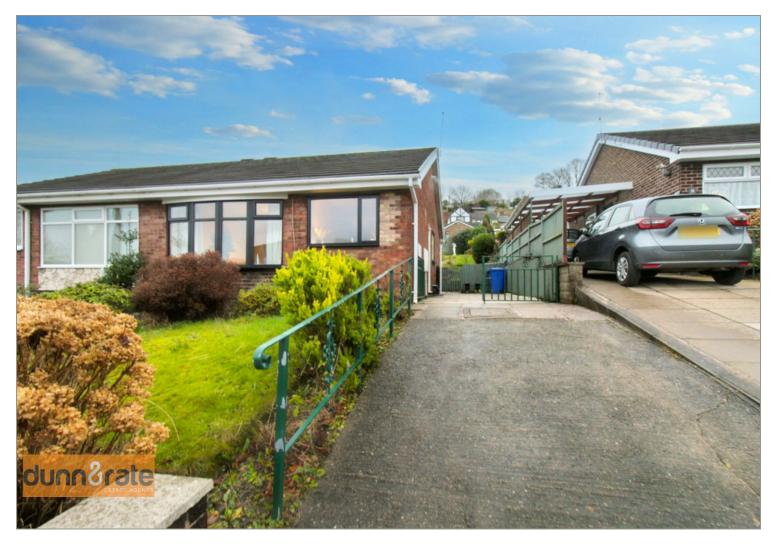

# 49 Nursery Avenue Stockton Brook, Stoke-On-Trent, ST9 9NY

In the words of the great Audrey Hepburn, 'Life is a party.... dress for it!' This stunning, semi detached bungalow on Nursery Avenue is dressed to impress. No corner left untouched during the renovation of this beautifully modern, yet refined bungalow, which been completed to the highest of standards. The property on offer comprises; a large lounge, bespoke kitchen with granite work surfaces and gold plated accents. Two great sized bedrooms. A contemporary bathroom with freestanding, hand carved, stone bath. Black aluminium windows throughout. Externally, the property benefits from off road parking and a large south-west facing tiered, garden to the rear. Filled with the most picturesque flowers, perfect for the summer months. Located in the sought after area of Stockton Brook, close to local amenities, schooling and canal towpaths. If you want a house that is admired by all who step inside, then this is the home for you. Sold with no upward chain!!!!

#### **EXTERIOR**

- LARGE LOUNGE
- CONTEMPORARY BATHROOM WITH FREESTANDING BATH

To the front there is a driveway leading to the side of the property and a lawned frontage. To the rear the garden is tiered and is laid mainly to lawn with mature flower bed and shrub borders. Fully enclosed by panelled fencing.