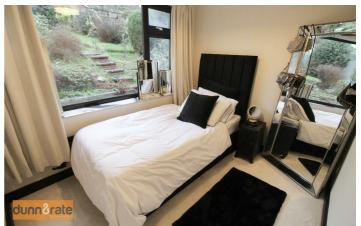

#### **Bedroom One**

12'3" x 9'6" (3.75 x 2.90) Double glazed patio doors lead out to the rear garden. Television point and radiator.

### **Bedroom Two**

8'10" x 7'3" (2.70 x 2.23) A double glazed window overlooks the rear aspect. Radiator.

### Bathroom

5'9" x 5'8" (1.76 x 1.73) A bespoke aluminum window overlooks the side aspect. Fitted with a suite comprising free standing bath, low level W.C and wash hand basin. Fully tiled walls and flooring.