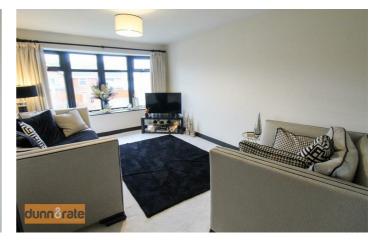

#### Lounge

16'2" × 11'5" (4.95 × 3.48) A double glazed bow window overlooks the front aspect. Television point. Radiator.