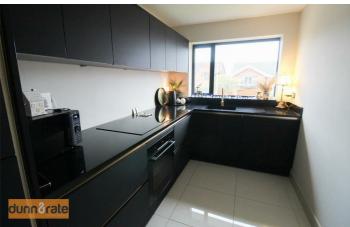

#### **Kitchen**

14<sup>'</sup>3" × 6<sup>'</sup>10" (4.35 × 2.10) The property has a double glazed access door to the side aspect coupled with a bespoke aluminium window to the front aspect. Fitted with a range of wall and base storage units with inset asterite bowl sink unit and side drainer. Coordinating granite work surface areas and tiled flooring. Integrated electric oven and hob and fridge/freezer. Space and plumbing for washing machine.