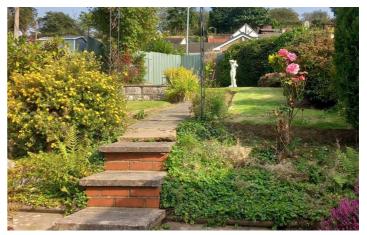

#### **EXTERIOR**

- LARGE LOUNGE
- CONTEMPORARY BATHROOM WITH FREESTANDING BATH

To the front there is a driveway leading to the side of the property and a lawned frontage. To the rear the garden is tiered and is laid mainly to lawn with mature flower bed and shrub borders. Fully enclosed by panelled fencing.