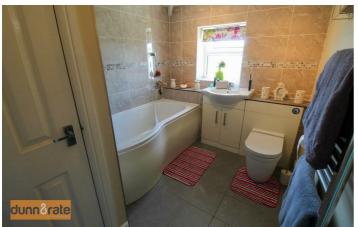

FITTED KITCHEN/DINER

Bedroom Two 12<sup>'</sup>6" × 9<sup>'</sup>0" (3.82 × 2.76)

Bathroom 9<sup>'</sup>1" × 6<sup>'</sup>10" (2.77 × 2.09)