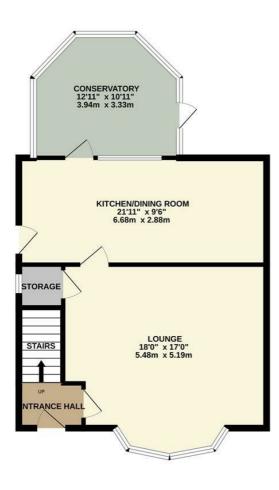

### <del>。</del> 町1

- WELL PRESENTED SEMI DETACHED PROPERTY
- CONSERVATORY

**GROUND FLOOR** 

- OFF ROAD PARKING
- TWO DOUBLE BEDROOMS
  FAMILY BATHROOM
- LARGE LANDSCAPED REAR
  POPULAR LOCATION GARDEN

Entrance Hall 4<sup>'</sup>1" × 4<sup>'</sup>0" (1.26 × 1.22)

Lounge 13'7" × 12'5" (4.15 × 3.80)

Kitchen/Diner 16'2" × 9'1" (4.93 × 2.78)

Conservatory 9'0" x 7'6" (2.75 x 2.31)

**FIRST FLOOR** 

First Floor Landing

**Bedroom One** 14<sup>'</sup>2" × 10<sup>'</sup>5" (4.34 × 3.20)

FITTED KITCHEN/DINER

Bedroom Two 12<sup>'</sup>6" × 9<sup>'</sup>0" (3.82 × 2.76)

Bathroom 9<sup>'</sup>1" × 6<sup>'</sup>10" (2.77 × 2.09)

### **EXTERIOR**

LARGE LOUNGE

www.dunnandrate.co.uk

GROUND FLOOR

1ST FLOOR

Whils every attempt has been made to ensure the accuracy of the thorptan contained here, measurements of doors, windows, rooms and any other items are approximate and no responsibility is taken for any error, omission or mis-statement. This plan is for illustrative purposes only and should be used as such by any prospective purchaser. The services, systems and appliances shown have not been tested and no guarantee as to their operability or efficiency can be given.