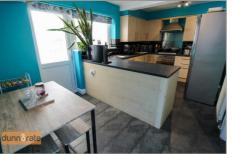

FITTED KITCHEN/DINER

Bedroom Two 12<sup>'</sup>6" × 9<sup>'</sup>0" (3.82 × 2.76)

Bathroom 9<sup>'</sup>1" × 6<sup>'</sup>10" (2.77 × 2.09)