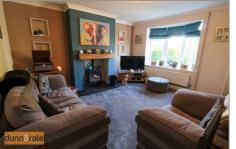

Lounge 13'7" × 12'5" (4.15 × 3.80)

Kitchen/Diner 16'2" × 9'1" (4.93 × 2.78)

Conservatory 9'0" x 7'6" (2.75 x 2.31)

**FIRST FLOOR** 

First Floor Landing

**Bedroom One** 14<sup>'</sup>2" × 10<sup>'</sup>5" (4.34 × 3.20)

### **EXTERIOR**

LARGE LOUNGE

www.dunnandrate.co.uk

GROUND FLOOR

1ST FLOOR

Whils every attempt has been made to ensure the accuracy of the thorptan contained here, measurements of doors, windows, rooms and any other items are approximate and no responsibility is taken for any error, omission or mis-statement. This plan is for illustrative purposes only and should be used as such by any prospective purchaser. The services, systems and appliances shown have not been tested and no guarantee as to their operability or efficiency can be given.