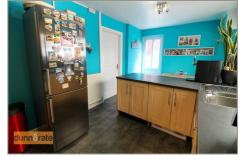

FITTED KITCHEN/DINER

Bedroom Two 12<sup>'</sup>6" × 9<sup>'</sup>0" (3.82 × 2.76)

Bathroom 9<sup>'</sup>1" × 6<sup>'</sup>10" (2.77 × 2.09)