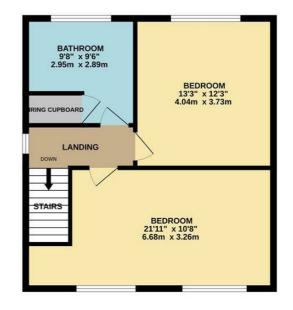

Lounge 13'7" × 12'5" (4.15 × 3.80)

Kitchen/Diner 16'2" × 9'1" (4.93 × 2.78)

Conservatory 9'0" x 7'6" (2.75 x 2.31)

**FIRST FLOOR** 

First Floor Landing

**Bedroom One** 14<sup>'</sup>2" × 10<sup>'</sup>5" (4.34 × 3.20)

FITTED KITCHEN/DINER

Bedroom Two 12<sup>'</sup>6" × 9<sup>'</sup>0" (3.82 × 2.76)

Bathroom 9<sup>'</sup>1" × 6<sup>'</sup>10" (2.77 × 2.09)

### **EXTERIOR**

LARGE LOUNGE

www.dunnandrate.co.uk

GROUND FLOOR

1ST FLOOR

Whils every attempt has been made to ensure the accuracy of the thorptan contained here, measurements of doors, windows, rooms and any other items are approximate and no responsibility is taken for any error, omission or mis-statement. This plan is for illustrative purposes only and should be used as such by any prospective purchaser. The services, systems and appliances shown have not been tested and no guarantee as to their operability or efficiency can be given.