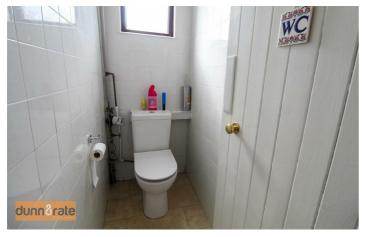

#### Cloakroom

5'5" x 2'9" (1.66 x 0.86) A double glazed window overlooks the rear aspect. Low level W.C and tiled.