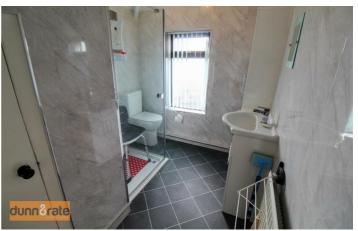

### Bathroom

9'0" x 6'9" (2.75 x 2.08) A double glazed window overlooks the rear aspect. Fitted with a suite comprising shower unit, vanity hand wash basin, low level W.C and radiator. Airing cupboard housing central heating boiler.