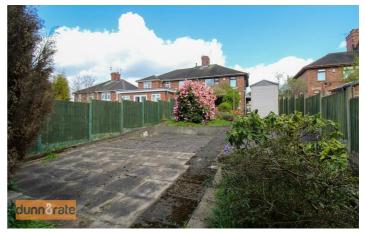

#### EXTERIOR

To the front the property has a paved driveway which is gated and a carport to the side aspect. To the rear the property has a large garden laid mainly to paving with inset shrub patches and a wooden pergola seating area. Panelled fencing.