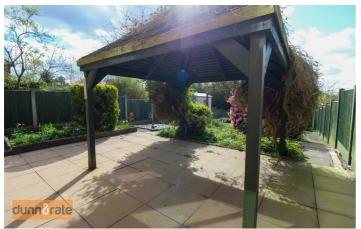

#### EXTERIOR

To the front the property has a paved driveway which is gated and a carport to the side aspect. To the rear the property has a large garden laid mainly to paving with inset shrub patches and a wooden pergola seating area. Panelled fencing.