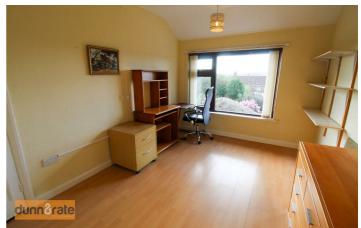

#### Bedroom One

13'1" x 10'5" (4.01 x 3.20) Two double glazed windows overlooks the front aspect. Fitted wardrobes and radiator. Wall mounted air conditioning unit.

#### Bedroom Two

12<sup>'6"</sup> x 9<sup>'1"</sup> (3.82 x 2.78) A double glazed window overlooks rear aspect. Radiator.

- KITCHEN/DINER & CLOAKROOM
- OFF ROAD PARKING & CARPORT
- SOLD WITH NO UPWARD CHAIN