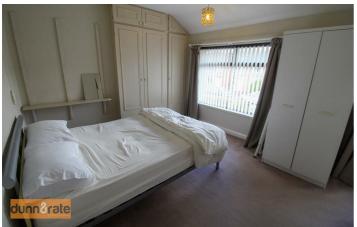

#### Bedroom One

13'1" x 10'5" (4.01 x 3.20) Two double glazed windows overlooks the front aspect. Fitted wardrobes and radiator. Wall mounted air conditioning unit.