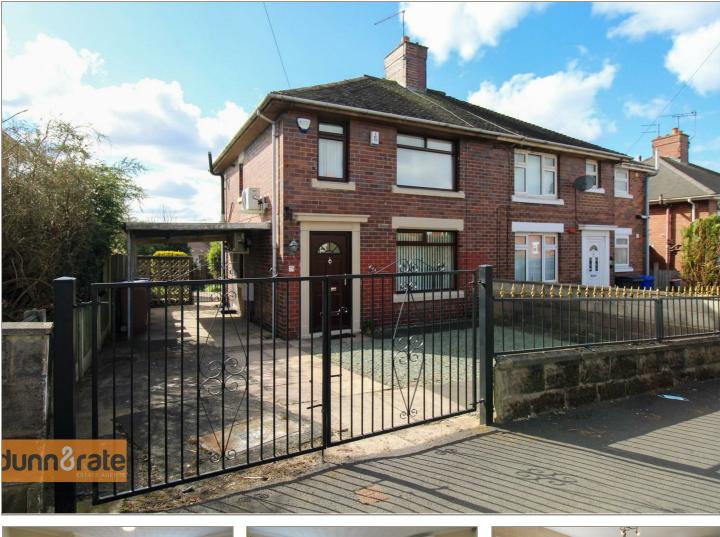

# 75 Thornley Road Tunstall, Stoke-On-Trent, ST6 7AL

Like a rose between two THORNS, this spacious semi detached on THORNley Road is blooming lovely! Sitting on a sizeable plot this property is move in ready and sold with no upward chain. The accommodation on offer comprises a lounge, fitted kitchen/diner, cloakroom, two double bedrooms and bathroom. Externally the property benefits from ample off road parking and a carport. To the rear the garden is large and is fully enclosed. Laid with paved patio areas, mature shrubbery and trees and a large wooden pergola with garden shed. Located in the popular area of Tunstall close to local amenities, Tunstall park, schooling and commuter links. Make sure you don't get pricked by the THORN and book your viewing early to avoid disappointment.

## 75 Thornley Road Tunstall, Stoke-On-Trent, ST6 7AL

- SPACIOUS SEMI DETACHED PROPERTY
- TWO DOUBLE BEDROOMS
- LARGE PAVED REAR GARDEN

#### EXTERIOR

To the front the property has a paved driveway which is gated and a carport to the side aspect. To the rear the property has a large garden laid mainly to paving with inset shrub patches and a wooden pergola seating area. Panelled fencing.