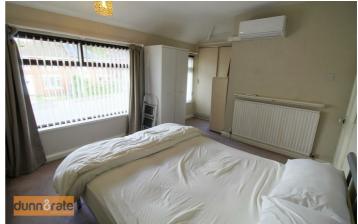

#### Bedroom One

13'1" x 10'5" (4.01 x 3.20) Two double glazed windows overlooks the front aspect. Fitted wardrobes and radiator. Wall mounted air conditioning unit.