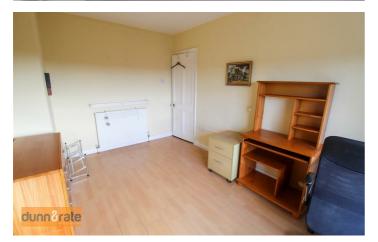

#### Bedroom Two

12<sup>'6"</sup> x 9<sup>'1"</sup> (3.82 x 2.78) A double glazed window overlooks rear aspect. Radiator.

- KITCHEN/DINER & CLOAKROOM
- OFF ROAD PARKING & CARPORT
- SOLD WITH NO UPWARD CHAIN