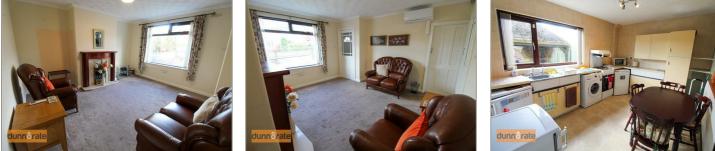

#### Lounge

13'6" x 12'10" (4.13 x 3.92) A double glazed window overlooks the front aspect. Fireplace housing gas fire. Under stairs storage cupboard with window to the side. Wall mounted air conditioning and heating unit. Television point.

#### Kitchen/Diner

12<sup>'</sup>9<sup>"</sup> × 9<sup>'</sup>2<sup>"</sup> (3.91 × 2.81)

A double glazed window overlooks the rear aspect. Fitted with a range of wall and base storage units with inset stainless steel sink unit and side drainer. Coordinating work surface and tiled walls. Space and plumbing for fridge/freezer and washing machine. Freestanding gas cooker. Radiator.