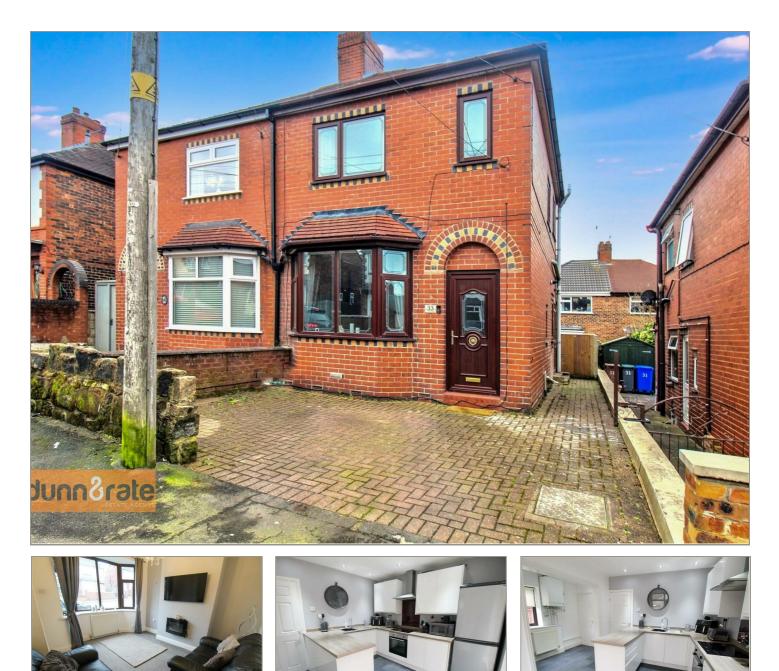

# 33 Leonard Avenue

### Baddeley Green, Stoke-On-Trent, ST2 7HW

Happy home hunters let me marry you up with this immaculate, semi detached property and you can be like two peas in a pod!! This well maintained and move in ready property on Leonard Avenue is one not to be missed!! Boasting a good sized lounge, modern fitted kitchen/diner, cloakroom, conservatory, three bedrooms and family bathroom. Externally, the property offers off road parking and an Indian stone paved rear garden. Located in the sought after location of Baddeley Green with no upward chain, what are you waiting for!? Call us to arrange your viewing.

### 33 Leonard Avenue

Baddeley Green, Stoke-On-Trent, ST2 7HW

- BEAUTIFUL SEMI DETACHED
  PROPERTY
- CONSERVATORY
- LOW MAINTENANCE REAR GARDEN
- SOUGHT AFTER LOCATION

#### EXTERIOR

To the front of the property there is a block paved driveway and path leading to the rear of the property. The rear is low maintenance and laid with Indian stone and fully enclosed by panelled fencing.