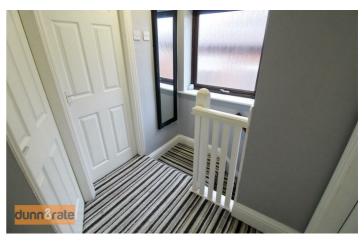

#### Landing

A double glazed window to the side aspect. Stairs from the ground floor.