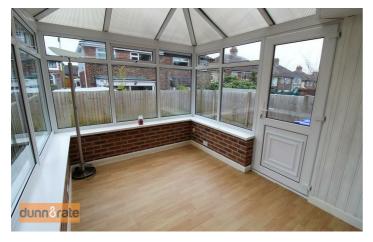

#### Conservatory

11'4" X 7'7" (3.47 X 2.33) A UPVC construction with double glazed windows to the rear and side and door to the side aspect. Power.