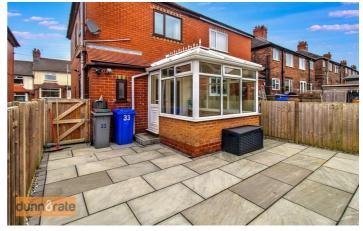

#### EXTERIOR

To the front of the property there is a block paved driveway and path leading to the rear of the property. The rear is low maintenance and laid with Indian stone and fully enclosed by panelled fencing.