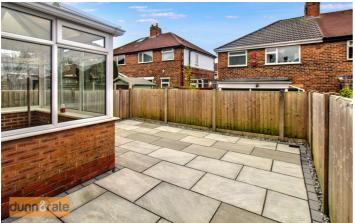

#### EXTERIOR

To the front of the property there is a block paved driveway and path leading to the rear of the property. The rear is low maintenance and laid with Indian stone and fully enclosed by panelled fencing.