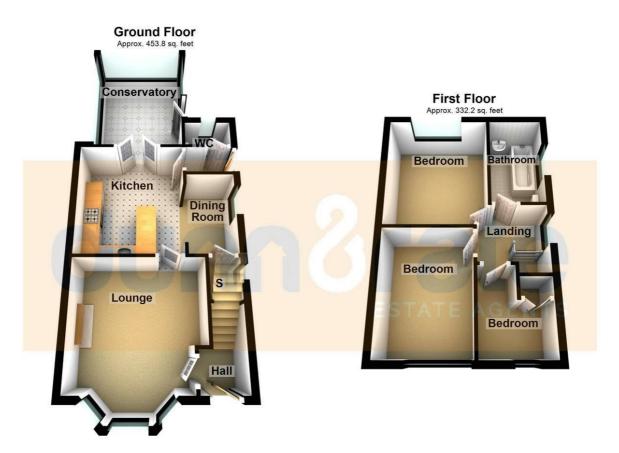

#### Total area: approx. 786.1 sq. feet

We accept no responsibility for any mistake or inaccuracy contained within the floorplan. The floorplan is provided as a guide only and should be taken as an illustration only. The measurements, contents and positioning are approximations only and provided as a guidance tool and not an exact replication of the property. Plan produced using PlanUp.