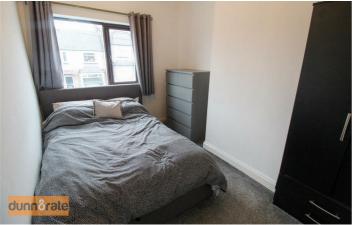

#### Bedroom One

11'0" x 9'5" (3.37 x 2.88) A double glazed window to the rear aspect. Radiator.

- GOOD SIZED LOUNGE
- FAMILY BATHROOM
- NO UPWARD CHAIN

#### Bedroom Two

11'1" x 8'2" (3.39 x 2.49) A double glazed window to the front aspect. Radiator.

#### **Bedroom Three**

7'8" x 6'5" (2.36 x 1.97) A double glazed window to the front aspect. Radiator and storage cupboard.