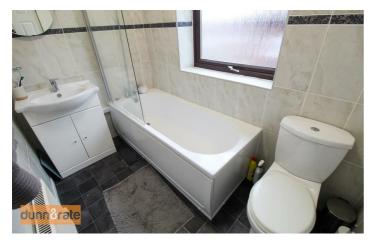

#### Bathroom

8'1" x 5'1" (2.47 x 1.56) A double glazed window to the side aspect. Fitted with a suite comprising bath with mixer tap and shower over head. Vanity wash hand basin and low level W.C. Fully tiled walls and radiator. Loft hatch access.