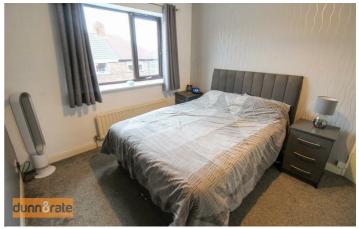

#### Bedroom One

11'0" x 9'5" (3.37 x 2.88) A double glazed window to the rear aspect. Radiator.

- GOOD SIZED LOUNGE
- FAMILY BATHROOM
- NO UPWARD CHAIN

#### Bedroom Two

11'1" x 8'2" (3.39 x 2.49) A double glazed window to the front aspect. Radiator.

#### **Bedroom Three**

7'8" x 6'5" (2.36 x 1.97) A double glazed window to the front aspect. Radiator and storage cupboard.