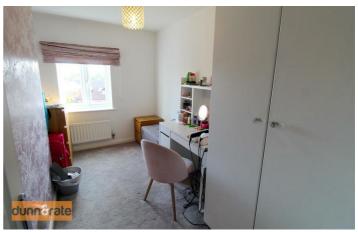

### **Bedroom Three**

9'6" x 9'5" (2.92 x 2.89)

A double glazed window overlooks the front aspect. Fitted wardrobe and radiator.