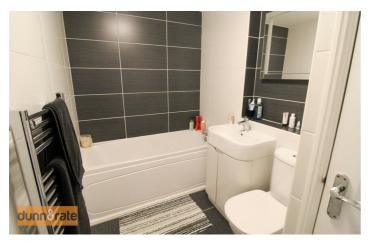

### Bathroom

8'9" x 5'4" (2.69 x 1.63)

Fitted with a suite comprising bath, vanity hand wash basin and low level W.C. Fully tiled walls and ladder style towel radiator. Airing cupboard housing hot water cylinder. Extractor fan.

# En-Suite

6'0" x 5'10" (1.85 x 1.78)

Fitted with a suite comprising a double shower unit, vanity hand wash basin and low level W.C. Fully tiled walls and ladder style towel radiator. Shaver point, extractor fan and ceiling spotlights.