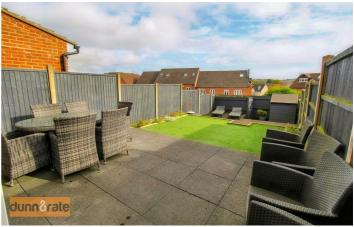

#### **FXTFRIOR**

To the front there is a tarmacadam driveway with a paved pathway leading to the entrance. To the rear the garden is landscaped and has a paved patio area with artificial grass and a raised decked seating area. Garden shed and rear access gate.