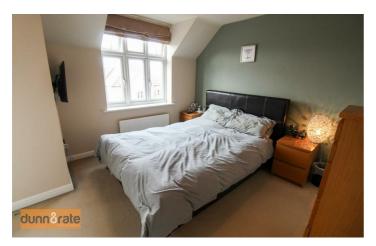

#### Bedroom One

15'9" x 11'10" max (4.81 x 3.62 max)

Two double glazed windows overlook the front aspect. Fitted with two double wardrobes and one single. Television point and two radiators.