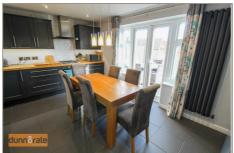

### Kitchen/Diner

13<sup>10</sup> × 12<sup>4</sup> (4.22 × 3.76)

Double glazed patio doors lead out to the rear garden coupled with double glazed windows to the rear. Fitted with a range of wall and base storage units with inset asterite sink unit and side drainer. Coordinating work surface areas and partly tiled walls. Integrated electric oven with gas hob and cookerhood above. Space and plumbing for American style fridge/freezer, washing machine and dishwasher. Cupboard housing central heating boiler. Vertical height radiator and tiled flooring. Ceiling spotlights and space for table and chairs.