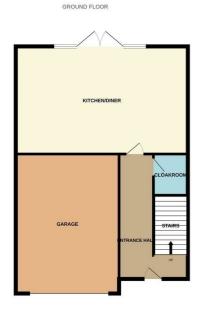

### **GROUND FLOOR**

#### Entrance Hall

16'0" x 6'3" (4.89 x 1.93)

The property has a double glazed entrance door to the front aspect. Tiled flooring and radiator. Stairs leading to the first floor.

#### Cloakroom

5'10" x 2'9" (1.80 x 0.85)

Fitted with a low level W.C and wash hand basin with tiled splashback.
Extractor fan and radiator.

### Kitchen/Diner

13<sup>10</sup> × 12<sup>4</sup> (4.22 × 3.76)

Double glazed patio doors lead out to the rear garden coupled with double glazed windows to the rear. Fitted with a range of wall and base storage units with inset asterite sink unit and side drainer. Coordinating work surface areas and partly tiled walls. Integrated electric oven with gas hob and cookerhood above. Space and plumbing for American style fridge/freezer, washing machine and dishwasher. Cupboard housing central heating boiler. Vertical height radiator and tiled flooring. Ceiling spotlights and space for table and chairs.

#### Integral Garage

Up and over door with power and lighting.

1ST FLOOR

2ND FLOOR

Whilst every attempt has been made to ensure the accuracy of the floorplan contained here, measurements of doors, windows, rooms and any other items are approximate and no responsibility is taken for any error, omission or mis-statement. This plan is for fillustrathre purposes only and should be used as such by any prospective purchaser. The services, systems and appliances shown have not been tested and no guaranter as to their operability or efficiency can be owner.