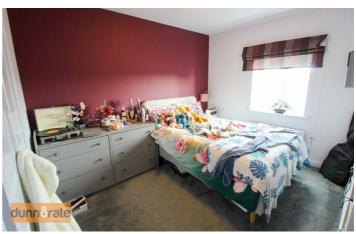

### Bedroom Two

11'8" x 9'5" (3.57 x 2.88)

A double glazed window overlooks the rear aspect. Fitted wardrobe and television point. Radiator.