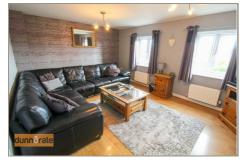

# Lounge

15<sup>'</sup>10" × 15<sup>'</sup>10" (4.84 × 4.84)

Two double glazed windows overlook the rear aspect. Wall mounted electric feature fire. Television point. Two radiators.