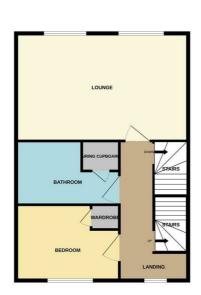

# FIRST FLOOR

### First Floor Landing

A double glazed window overlooks the front aspect. Radiator. Stair leading to the second floor.

# Lounge

15<sup>'</sup>10" × 15<sup>'</sup>10" (4.84 × 4.84)

Two double glazed windows overlook the rear aspect. Wall mounted electric feature fire. Television point. Two radiators.

### **Bedroom Three**

9'6" x 9'5" (2.92 x 2.89)

A double glazed window overlooks the front aspect. Fitted wardrobe and radiator.

### Bathroom

8'9" x 5'4" (2.69 x 1.63)

Fitted with a suite comprising bath, vanity hand wash basin and low level W.C. Fully tiled walls and ladder style towel radiator. Airing cupboard housing hot water cylinder. Extractor fan.