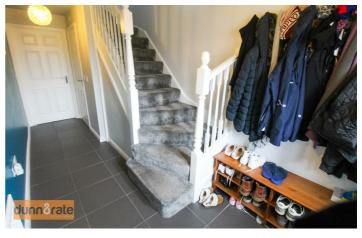

#### Entrance Hall

16'0" x 6'3" (4.89 x 1.93)

The property has a double glazed entrance door to the front aspect. Tiled flooring and radiator. Stairs leading to the first floor.