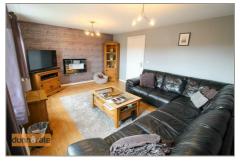

# Lounge

15<sup>'</sup>10" × 15<sup>'</sup>10" (4.84 × 4.84)

Two double glazed windows overlook the rear aspect. Wall mounted electric feature fire. Television point. Two radiators.