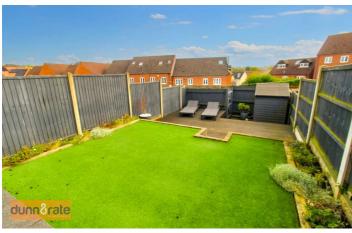

#### **FXTFRIOR**

To the front there is a tarmacadam driveway with a paved pathway leading to the entrance. To the rear the garden is landscaped and has a paved patio area with artificial grass and a raised decked seating area. Garden shed and rear access gate.