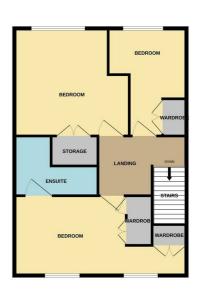

# SECOND FLOOR

# Second Floor Landing

Loft access hatch.

#### Bedroom One

15'9" x 11'10" max (4.81 x 3.62 max)

Two double glazed windows overlook the front aspect. Fitted with two double wardrobes and one single. Television point and two radiators.

# En-Suite

6'0" x 5'10" (1.85 x 1.78)

Fitted with a suite comprising a double shower unit, vanity hand wash basin and low level W.C. Fully tiled walls and ladder style towel radiator. Shaver point, extractor fan and ceiling spotlights.

### Bedroom Two

11'8" x 9'5" (3.57 x 2.88)

A double glazed window overlooks the rear aspect. Fitted wardrobe and television point. Radiator.

#### Bedroom Four

11<sup>'</sup>8" × 7<sup>'</sup>2" (3.58 × 2.19)

A double glazed window overlooks the rear aspect. Fitted wardrobes and radiator.