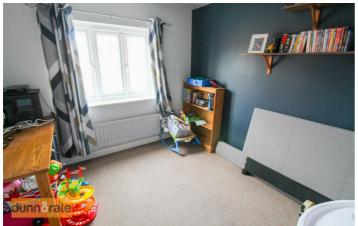

#### Bedroom Four

11<sup>'</sup>8" × 7<sup>'</sup>2" (3.58 × 2.19)

A double glazed window overlooks the rear aspect. Fitted wardrobes and radiator.