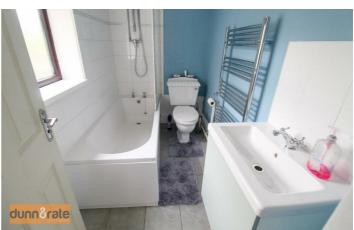

#### Bathroom

8'4" x 4'9" (2.56 x 1.45) A double glazed window overlooks the side aspect. Fitted with a suite comprising bath with shower over, low level W.C and vanity hand wash basin. Partly tiled walls and ladder style towel radiator.