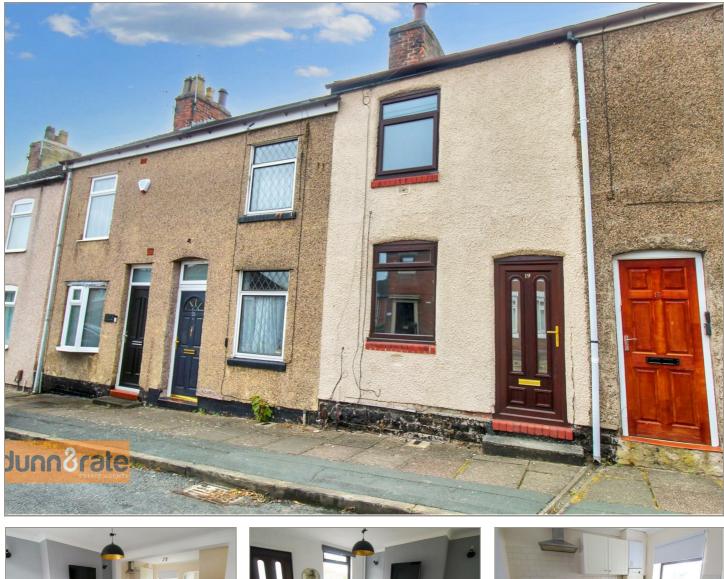

# 19 South Street Ball Green, Stoke-On-Trent, ST6 8AX

Its time to set sail, raise the anchor, the coordinates are set and we are heading SOUTH! Head straight towards SOUTH Street because this two bedroom terraced property with no upward chain is not one to be missed. Located in the popular area of Ball Green close to local amenities and schooling this property comprises an open plan lounge/diner/kitchen, two double bedrooms and downstairs bathroom. Externally the property benefits from off a low maintenance fully enclosed rear garden. The wind is in our our sales and our destination is on the horizon, lets head SOUTH, don't miss out and call to book a viewing today.

## 19 South Street Ball Green, Stoke-On-Trent, ST6 8AX

- SPACIOUS MID TERRACED
   PROPERTY
- FAMILY BATHROOM
- POPULAR LOCATION

#### Lounge Area

11'1" x 11'0" (3.38 x 3.37) The property has a double glazed entrance door to the front aspect coupled with a double glazed window to the front. Wall mounted electric fire. Vertical height radiator.

#### Kitchen/Diner

10<sup>'</sup>11" x 9'3" (3.35 x 2.84) A double glazed window overlooks the rear aspect. Fitted with a range of wall and base storage units with inset stainless steel sink unit and side drainer. Coordinating work surface areas and partly tiled walls. Integrated electric oven and hob with cooker

- OPEN PLAN
  LOUNGE/DINING/KITCHEN
- FULLY ENCLOSED LOW
   MAINTENANCE REAR GARDEN

hood above. Space for fridge/freezer. Wall mounted central heating boiler. Stairs leading to the first floor.