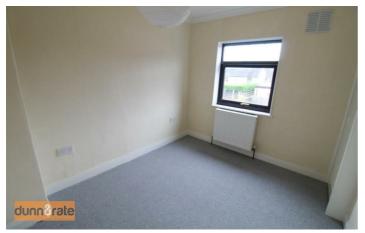

#### Bedroom One

11'1" x 11'1" (3.38 x 3.39) A double glazed window overlooks the front aspect. Radiator.