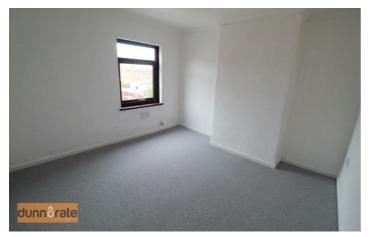

#### Bedroom One

11'1" x 11'1" (3.38 x 3.39) A double glazed window overlooks the front aspect. Radiator.

#### Bedroom Two

10<sup>°</sup>0" x 8<sup>°</sup>6" (3.07 x 2.61) A double glazed window overlooks the rear aspect. Fitted wardrobes with storage cupboard. Radiator.