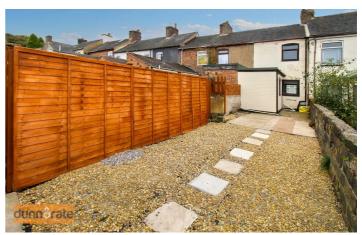

#### EXTERIOR

To the rear the garden is fully enclosed with double wooden gates to the rear, a paved patio seating area and gravelled area. There is potential for off road parking to the rear.

www.dunnandrate.co.uk