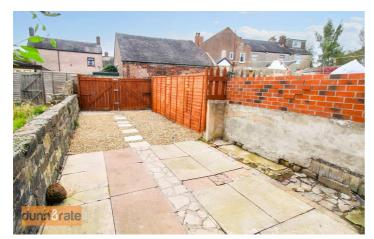

#### EXTERIOR

To the rear the garden is fully enclosed with double wooden gates to the rear, a paved patio seating area and gravelled area. There is potential for off road parking to the rear.

www.dunnandrate.co.uk