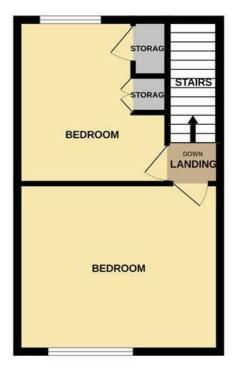

### Floor Plan

GROUND FLOOR

1ST FLOOR

Virise very allerity rule oper index or table et al. Society of a ter looppar contail ty inter, instancements of doors, window, rooms and any other items are approximate and no responsibility is taken for any error, omission or mis-statement. This plan is for illustrative purposes only and should be used as such by any prospective purchaser. The service, systems and ana politance shown have not been tested and no guarantee as to their operability or efficiency can be given. Made with Metropic ©2024

#### Bedroom One

11'1" x 11'1" (3.38 x 3.39) A double glazed window overlooks the front aspect. Radiator.

#### Bedroom Two

10<sup>°</sup>0" x 8<sup>°</sup>6" (3.07 x 2.61) A double glazed window overlooks the rear aspect. Fitted wardrobes with storage cupboard. Radiator.