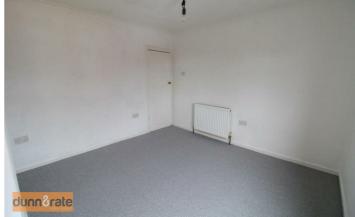

#### Bedroom Two

10<sup>°</sup>0" x 8<sup>°</sup>6" (3.07 x 2.61) A double glazed window overlooks the rear aspect. Fitted wardrobes with storage cupboard. Radiator.