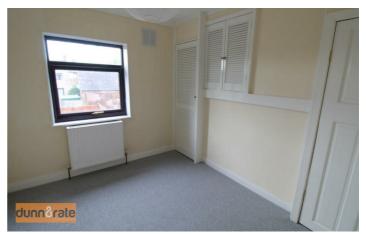

#### Bedroom One

11'1" x 11'1" (3.38 x 3.39) A double glazed window overlooks the front aspect. Radiator.