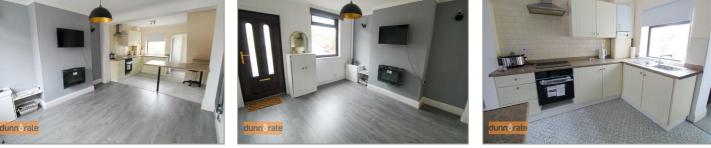

### Open Plan Lounge/Dining/Kitchen

#### Lounge Area

11'1" x 11'0" (3.38 x 3.37) The property has a double glazed entrance door to the front aspect coupled with a double glazed window to the front. Wall mounted electric fire. Vertical height radiator.

#### Kitchen/Diner

10<sup>'</sup>11" x 9'3" (3.35 x 2.84) A double glazed window overlooks the rear aspect. Fitted with a range of wall and base storage units with inset stainless steel sink unit and side drainer. Coordinating work surface areas and partly tiled walls. Integrated electric oven and hob with cooker

- OPEN PLAN
  LOUNGE/DINING/KITCHEN
- FULLY ENCLOSED LOW
   MAINTENANCE REAR GARDEN

hood above. Space for fridge/freezer. Wall mounted central heating boiler. Stairs leading to the first floor.