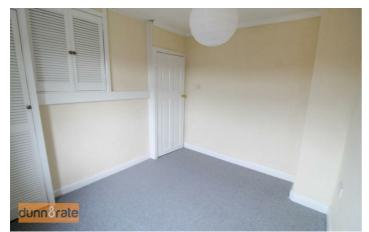

#### Bedroom Two

10<sup>°</sup>0" x 8<sup>°</sup>6" (3.07 x 2.61) A double glazed window overlooks the rear aspect. Fitted wardrobes with storage cupboard. Radiator.