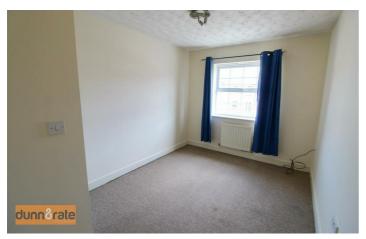

# Bedroom One

10'7" × 10'3" (3.23 × 3.13)

A double glazed window overlooks the rear aspect. Alcove hanging storage. Loft access hatch. Radiator.

# Bedroom Two

12<sup>'</sup>7" × 7<sup>'</sup>4" (3.84 × 2.26)

A double glazed window overlooks the front aspect. Television point and radiator.

## Bedroom Three

12'4" x 8'4" (3.77 x 2.55)

A double glazed window overlook the front aspect. Television point and radiator.