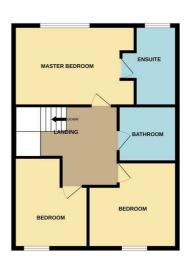

#### SECOND FLOOR

# Second Floor Landing

Radiator.

# Bedroom One

10'7" × 10'3" (3.23 × 3.13)

A double glazed window overlooks the rear aspect. Alcove hanging storage. Loft access hatch. Radiator.

# **En-Suite**

10'6" x 3'6" (3.21 x 1.08)

A double glazed window overlooks the rear aspect. Fitted with a suite comprising shower, low level W.C and wash hand basin. Extractor fan and shaver point. Partly tiled walls and radiator.

# Bedroom Two

12<sup>'</sup>7" × 7<sup>'</sup>4" (3.84 × 2.26)

A double glazed window overlooks the front aspect. Television point and radiator.

## Bedroom Three

12'4" x 8'4" (3.77 x 2.55)

A double glazed window overlook the front aspect. Television point and radiator.

# Bathroom

6'5" x 5'8" (1.98 x 1.74)

Fitted with a suite comprising bath, low level W.C and wash hand basin. Partly tiled walls, extractor fan and shaver point. Radiator.