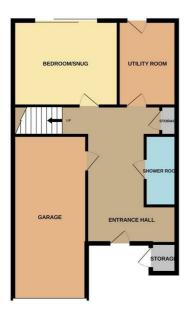

#### **GROUND FLOOR**

# **Entrance Hall**

15<sup>2</sup> × 7<sup>0</sup> (4.63 × 2.15)

The property has a entrance door to the front aspect. Storage cupboard housing hot water cylinder. Stairs leading to the first floor. Access door leading into the garage. Radiator.

#### **Shower Room**

7'8" x 3'0" (2.34 x 0.92)

Fitted with a suite comprising shower unit, low level W.C and wash hand basin. Partly tiled walls sand radiator. Shaver point.

# **Utility Room**

111" x 5'2" (3.39 x 1.59)

A double glazed access door leads out the rear aspect. Fitted with base storage units and work surface areas. Inset stainless steel sink unit and side drainer. Partly tiled walls and shelving. Extractor fan and wall mounted central heating boiler. Radiator.

## Bedroom Four/Snug

10<sup>'</sup>6" x 10<sup>'</sup>6" (3.22 x 3.22)

Double glazed sliding patio doors lead out the rear aspect. Television point and radiator.

#### Integral Garage

16'0" x 8'3" (4.88 x 2.53)

Up and over door with access door into the main house. Power and lighting.

GROUND FLOOR 1ST FLOOR 2ND FLOOR

Whilst every attempt has been made to ensure the accuracy of the floorplan contained here, measurements of doors, windows, rooms and any other items are approximate and no responsibility is taken for any error, omission or mis-statement. This plan is for illustrative purposes only and should be used as such by any prospective purchaser. The services, systems and appliances shown have not been tested and no guarantee as to their operability or efficiency can be given.