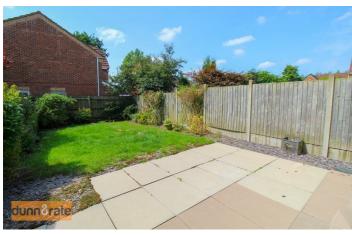

# **EXTERIOR**

To the front the property benefits from off road parking and an integral garage. To the rear the property is fully enclosed with a side access gate, laid to lawn with a paved patio seating area and flower bed borders.