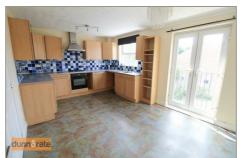

#### Kitchen/Diner

16'0" x 10'6" (4.90 x 3.22)

A double glazed window overlooks the rear aspect coupled with a double glazed Juliet balcony. Fitted with a range of wall and base storage units with inset stainless steel sink unit and side drainer. Coordinating work surface areas and partly tiled walls. Integrated electric oven with gas hob and cooker hood above. Space and plumbing for fridge/freezer and dishwasher. Radiator. Space for table and chairs.