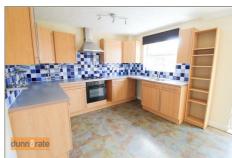

#### Kitchen/Diner

16'0" x 10'6" (4.90 x 3.22)

A double glazed window overlooks the rear aspect coupled with a double glazed Juliet balcony. Fitted with a range of wall and base storage units with inset stainless steel sink unit and side drainer. Coordinating work surface areas and partly tiled walls. Integrated electric oven with gas hob and cooker hood above. Space and plumbing for fridge/freezer and dishwasher. Radiator. Space for table and chairs.