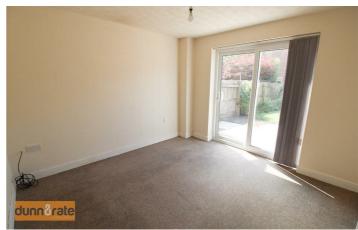

## Bedroom Four/Snug

10<sup>'</sup>6" x 10<sup>'</sup>6" (3.22 x 3.22)

Double glazed sliding patio doors lead out the rear aspect. Television point and radiator.