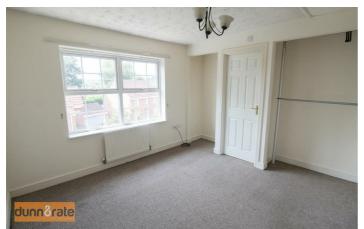

# Bedroom One

10'7" × 10'3" (3.23 × 3.13)

A double glazed window overlooks the rear aspect. Alcove hanging storage. Loft access hatch. Radiator.