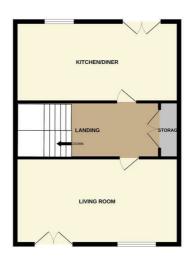

#### FIRST FLOOR

## First Floor Landing

Large storage cupboard and radiator. Stairs lead to the second floor.

- LARGE LOUNGE WITH JUILET BALCONY
- EN-SUITE TO MASTER BEDROOM
- OFF ROAD PARKING & INTEGRAL GARAGE

# Lounge

16'2" × 12'4" (4.93 × 3.76)

A double glazed window overlooks the front aspect coupled with a double glazed Juliet balcony. Television and telephone points. Two radiators.

#### Kitchen/Diner

16'0" x 10'6" (4.90 x 3.22)

A double glazed window overlooks the rear aspect coupled with a double glazed Juliet balcony. Fitted with a range of wall and base storage units with inset stainless steel sink unit and side drainer. Coordinating work surface areas and partly tiled walls. Integrated electric oven with gas hob and cooker hood above. Space and plumbing for fridge/freezer and dishwasher. Radiator. Space for table and chairs.