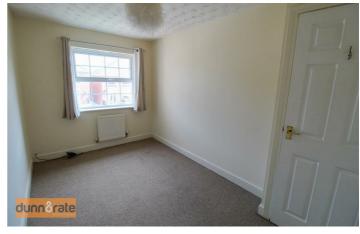

# Bedroom One

10'7" × 10'3" (3.23 × 3.13)

A double glazed window overlooks the rear aspect. Alcove hanging storage. Loft access hatch. Radiator.

# Bedroom Two

12<sup>'</sup>7" × 7<sup>'</sup>4" (3.84 × 2.26)

A double glazed window overlooks the front aspect. Television point and radiator.

## Bedroom Three

12'4" x 8'4" (3.77 x 2.55)

A double glazed window overlook the front aspect. Television point and radiator.