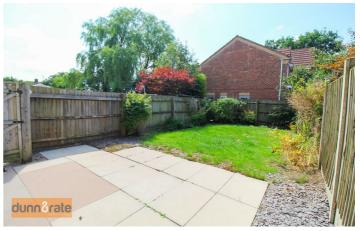

# **EXTERIOR**

To the front the property benefits from off road parking and an integral garage. To the rear the property is fully enclosed with a side access gate, laid to lawn with a paved patio seating area and flower bed borders.