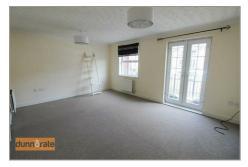

# Lounge

16'2" × 12'4" (4.93 × 3.76)

A double glazed window overlooks the front aspect coupled with a double glazed Juliet balcony. Television and telephone points. Two radiators.