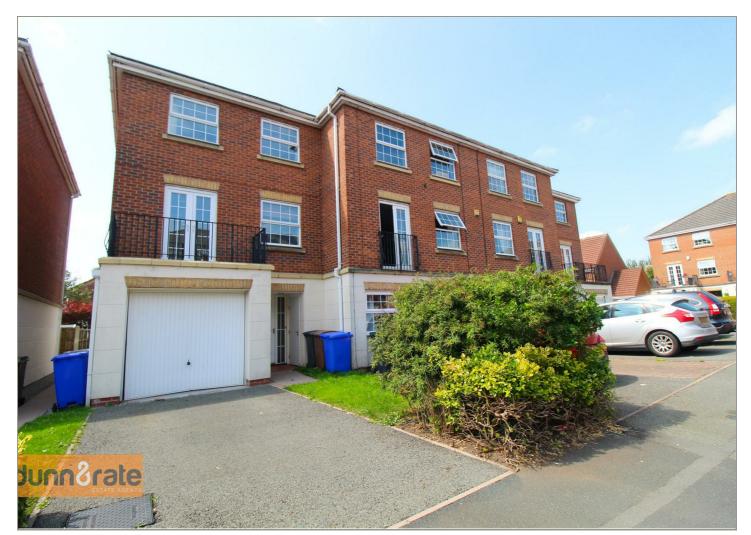

# 15 Royal Way

, Stoke-On-Trent, ST2 7QB

The stakes are high, the cards have been dealt. How is your bluffing face? Well your holding a ROYAL flush so sit smug and wait to take the win. This delightfully spacious three storey town house of ROYAL Way is looking for a new owner. Sold with no upward chain in the popular area of Baddeley Green, the accommodation on offer comprises a large lounge with Juliet balcony, modern fitted kitchen/diner, utility room, four fantastic sized bedrooms, family bathroom, shower room and en-suite to the master bedroom. Externally the property benefits from off road parking to the front and an integral garage. To the rear the garden is fully enclosed with a paved patio area and lawned area. Located in the popular area of Baddeley Green, close to local amenities, schooling and canal towpaths. Get your poker face on your holding a ROYAL hand!

# **EXTERIOR**

To the front the property benefits from off road parking and an integral garage. To the rear the property is fully enclosed with a side access gate, laid to lawn with a paved patio seating area and flower bed borders.