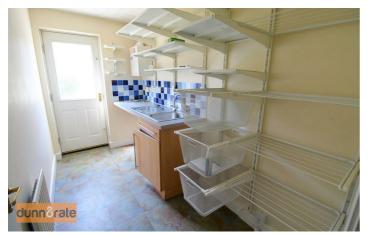

# **Utility Room**

111" x 5'2" (3.39 x 1.59)

A double glazed access door leads out the rear aspect. Fitted with base storage units and work surface areas. Inset stainless steel sink unit and side drainer. Partly tiled walls and shelving. Extractor fan and wall mounted central heating boiler. Radiator.