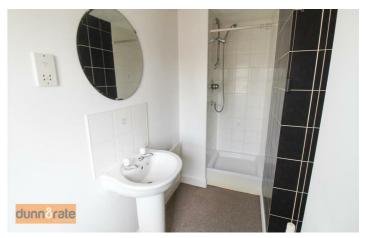

#### **Shower Room**

7'8" x 3'0" (2.34 x 0.92)

Fitted with a suite comprising shower unit, low level W.C and wash hand basin. Partly tiled walls sand radiator. Shaver point.

# **En-Suite**

10'6" x 3'6" (3.21 x 1.08)

A double glazed window overlooks the rear aspect. Fitted with a suite comprising shower, low level W.C and wash hand basin. Extractor fan and shaver point. Partly tiled walls and radiator.

# Bathroom

6'5" x 5'8" (1.98 x 1.74)

Fitted with a suite comprising bath, low level W.C and wash hand basin. Partly tiled walls, extractor fan and shaver point. Radiator.