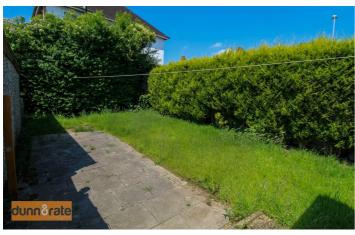

#### **EXTERIOR**

To the front there is a driveway and gravelled area leading down the side of the property. To the rear the garden is fully enclosed with a paved patio area and lawn.