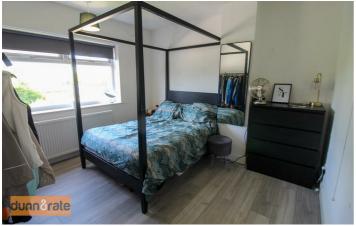

### Bedroom One

11'3" x 6'11" (3.45 x 2.13)

A double glazed window overlooks the rear aspect. Radiator.

## Bedroom Two

114" × 104" (3.47 × 3.16)

A double glazed window overlooks the front aspect. Radiator.

## **Bedroom Three**

7'2" × 5'10" (2.20 × 1.79)

A double glazed window overlooks the front aspect. Loft access hatch. Radiator.