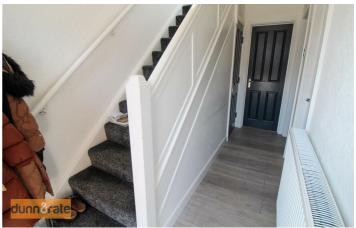

### **Entrance Hall**

13'0" x 5'10" (3.97 x 1.79)

The property has a double glazed entrance door to the front aspect. Stairs leading to the first floor and radiator.