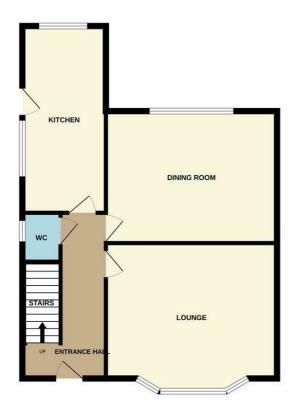

## **GROUND FLOOR**

### **Entrance Hall**

13'0" x 5'10" (3.97 x 1.79)

The property has a double glazed entrance door to the front aspect. Stairs leading to the first floor and radiator.

#### Cloakroom

5'3" x 2'4" (1.62 x 0.73)

A double glazed window overlooks the side aspect. Fitted with a vanity hand wash basin and low level W.C.

## Lounge

11'10" x 11'5" (3.63 x 3.48)

A double glazed bay window overlooks the front aspect. Television point and radiator.

## **Dining Room**

115" × 112" (3.48 × 3.41)

A double glazed window overlooks the rear aspect. Television point and radiator.

#### Kitchen

15'0" x 5'5" (4.58 x 1.67)

A double glazed window overlooks the side and rear aspect coupled with a double glazed access door to the side. Fitted with a range of wall and base storage units with inset stainless steel sink unit and side drainer. Coordinating work surface areas and integrated electric oven and hob with cooker hood above. Space and plumbing for fridge/freezer and washing machine. Wall mounted central heating boiler. Vertical height radiator.