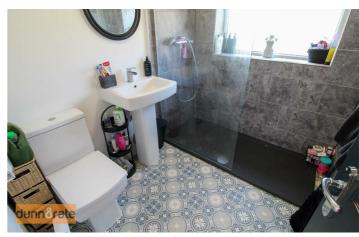

## **Shower Room**

77" x 6'11" (2.32 x 2.13)

A double glazed window overlooks the rear aspect. Fitted with a suite comprising walk in double shower unit with waterfall shower head, low level W.C and wash hand basin. Fully tiled walls and extractor fan. Radiator.