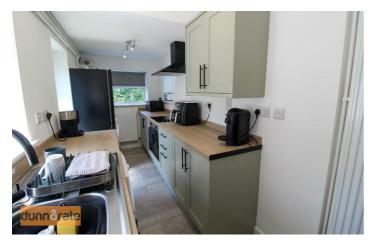

#### Kitchen

15'0" x 5'5" (4.58 x 1.67)

A double glazed window overlooks the side and rear aspect coupled with a double glazed access door to the side. Fitted with a range of wall and base storage units with inset stainless steel sink unit and side drainer. Coordinating work surface areas and integrated electric oven and hob with cooker hood above. Space and plumbing for fridge/freezer and washing machine. Wall mounted central heating boiler. Vertical height radiator.