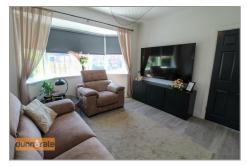

## Lounge

11'10" x 11'5" (3.63 x 3.48)

A double glazed bay window overlooks the front aspect. Television point and radiator.