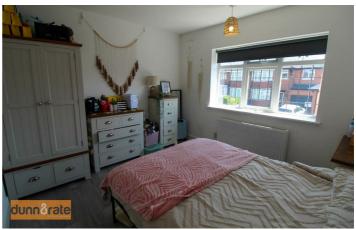

## Bedroom Two

114" × 104" (3.47 × 3.16)

A double glazed window overlooks the front aspect. Radiator.

## **Bedroom Three**

7'2" × 5'10" (2.20 × 1.79)

A double glazed window overlooks the front aspect. Loft access hatch. Radiator.