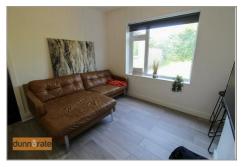

## **Dining Room**

115" × 112" (3.48 × 3.41)

A double glazed window overlooks the rear aspect. Television point and radiator.