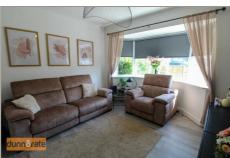

## Lounge

11'10" x 11'5" (3.63 x 3.48)

A double glazed bay window overlooks the front aspect. Television point and radiator.