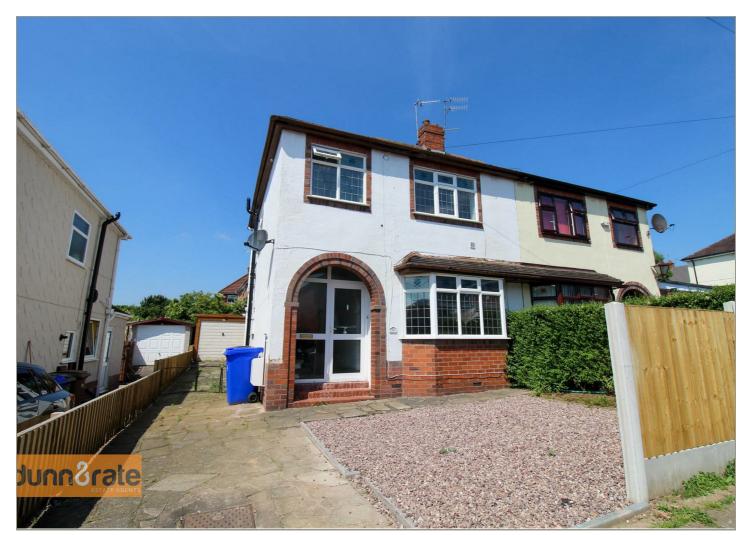

# 64 Central Drive

## Blurton, Stoke-On-Trent, ST<sub>3</sub> 2AP

Oh no we gonna rock down to CENTRAL Drive! And then we'll take it higher! You will be on cloud nine if you manage to land yourself this spacious semi detached property on CENTRAL Drive! Ready and waiting with no upward chain and in need of a new owner. The well maintained accommodation on offer comprises a lounge with bay window, dining room, fitted kitchen, cloakroom, three bedrooms and shower room. Externally the property benefits from off road parking and a garage. To the rear the garden is fully enclosed and laid to lawn. Located in the popular area of Blurton, close to local amenities and commuter links to the A50 and A500. So rock on down to our office and book yourself a viewing because this one won't be around for long!

## 64 Central Drive

Blurton, Stoke-On-Trent, ST<sub>3</sub> 2AP

3

- SPACIOUS SEMI DETACHED PROPERTY
- CLOAKROOM
- OFF ROAD PARKING & GARAGE
- NO UPWARD CHAIN

- LOUNGE & DINING ROOM
- THREE BEDROOMS
- ENCLOSED REAR GARDEN
- MODERN FITTED KITCHEN
- CONTEMPORARY SHOWER ROOM
- POPULAR LOCATION

#### **EXTERIOR**

To the front there is a driveway and gravelled area leading down the side of the property. To the rear the garden is fully enclosed with a paved patio area and lawn.