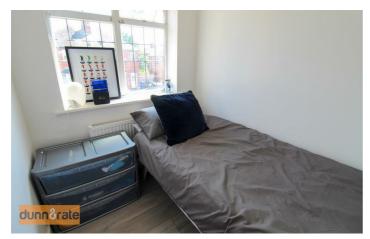

### Bedroom One

11'3" x 6'11" (3.45 x 2.13)

A double glazed window overlooks the rear aspect. Radiator.

## **Bedroom Three**

7'2" × 5'10" (2.20 × 1.79)

A double glazed window overlooks the front aspect. Loft access hatch. Radiator.