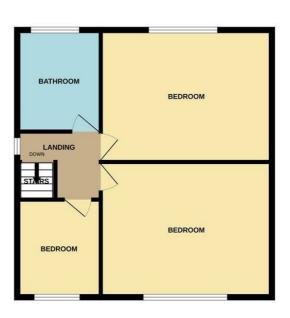

## FIRST FLOOR

## First Floor Landing

A double glazed window overlooks the side aspect.

### Bedroom One

11'3" x 6'11" (3.45 x 2.13)

A double glazed window overlooks the rear aspect. Radiator.

## Bedroom Two

114" × 104" (3.47 × 3.16)

A double glazed window overlooks the front aspect. Radiator.

## **Bedroom Three**

7'2" × 5'10" (2.20 × 1.79)

A double glazed window overlooks the front aspect. Loft access hatch. Radiator.

## **Shower Room**

77" x 6'11" (2.32 x 2.13)

A double glazed window overlooks the rear aspect. Fitted with a suite comprising walk in double shower unit with waterfall shower head, low level W.C and wash hand basin. Fully tiled walls and extractor fan. Radiator.