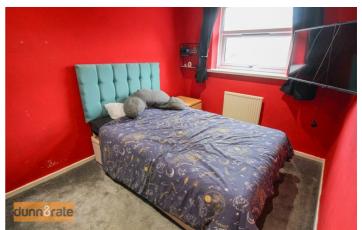

# Bedroom One

12'11" x 8'0" (3.96 x 2.46)

A double glazed window overlooks the front aspect. Fitted wardrobes with sliding mirrored doors. Ceiling spotlights, television point and radiator.

# Bedroom Two

11'3" × 7'10" (3.44 × 2.39)

A double glazed window overlooks the rear aspect. Ceiling spotlights, television point and radiator.

## **Bedroom Three**

9'10" x 6'3" (3.02 x 1.93)

A double glazed window overlooks the front aspect. Open hanging storage area. Ceiling spotlights and radiator.