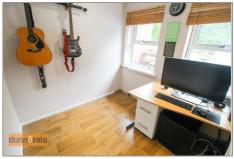

# Office

7'8" x 7'4" (2.36 x 2.26)

Two double glazed windows overlook the front aspect. Radiator and ceiling spotlights.