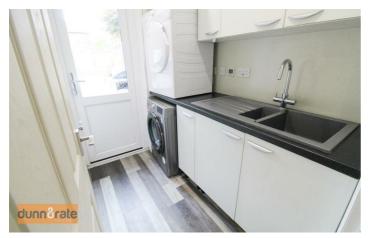

#### Kitchen

14<sup>'</sup>7" × 9<sup>'</sup>4" (4.47 × 2.85)

A double glazed window overlooks the rear aspect coupled with double glazed patio doors leading out to the rear garden. Fitted with a range of wall and base storage units with inset stainless steel sink unit and side drainer. Coordinating work surface areas and partly tiled walls. Integrated double electric oven, gas hob with cooker hood and dishwasher. Space for american style fridge/freezer. Radiator.

## **Utility Room**

6<sup>'</sup>11" x 4<sup>'</sup>9" (2.12 x 1.45)

A double glazed access door leads out to the rear aspect. Fitted with a range of wall and base storage units with inset asterite sink unit and side drainer. Coordinating work surface areas and space and plumbing for washing machine and tumble dryer. Ceiling spotlights.