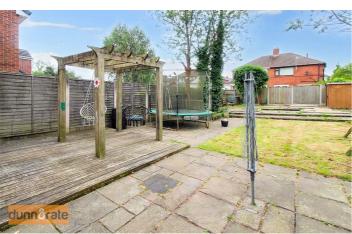

#### **FXTFRIOR**

To the front there is a block paved driveway. To the rear the garden is sizeable and laid with lawn with a raised paved patio and decked seating area with wooden pergola. Mature trees and panelled fenced borders.