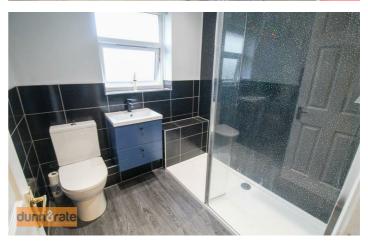

#### Shower Room

6'5" x 2'5" (1.97 x 0.76)

Fitted with a shower unit with waterfall shower head and low level W.C. Ceiling spotlights and extractor fan. Ladder style towel radiator.

#### Bathroom

6'7" x 6'3" (2.01 x 1.92)

A double glazed window overlooks the rear aspect. Fitted with a suite comprising double walk in shower unit with waterfall shower head, low level W.C and vanity hand wash basin. Partly tiled walls and ladder style towel radiator. Ceiling spotlights and extractor fan.