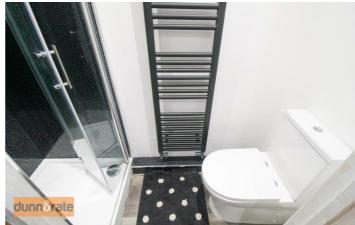

#### Shower Room

6'5" x 2'5" (1.97 x 0.76)

Fitted with a shower unit with waterfall shower head and low level W.C. Ceiling spotlights and extractor fan. Ladder style towel radiator.

#### Bathroom

6'7" x 6'3" (2.01 x 1.92)

A double glazed window overlooks the rear aspect. Fitted with a suite comprising double walk in shower unit with waterfall shower head, low level W.C and vanity hand wash basin. Partly tiled walls and ladder style towel radiator. Ceiling spotlights and extractor fan.