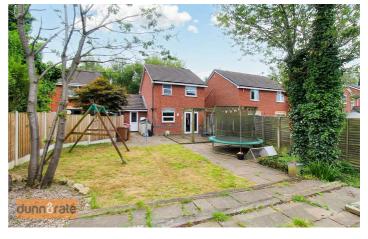

#### **FXTFRIOR**

To the front there is a block paved driveway. To the rear the garden is sizeable and laid with lawn with a raised paved patio and decked seating area with wooden pergola. Mature trees and panelled fenced borders.