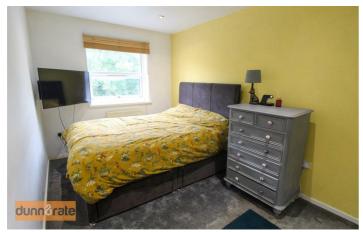

# Bedroom One

12'11" x 8'0" (3.96 x 2.46)

A double glazed window overlooks the front aspect. Fitted wardrobes with sliding mirrored doors. Ceiling spotlights, television point and radiator.

# Bedroom Two

11'3" × 7'10" (3.44 × 2.39)

A double glazed window overlooks the rear aspect. Ceiling spotlights, television point and radiator.

## **Bedroom Three**

9'10" x 6'3" (3.02 x 1.93)

A double glazed window overlooks the front aspect. Open hanging storage area. Ceiling spotlights and radiator.