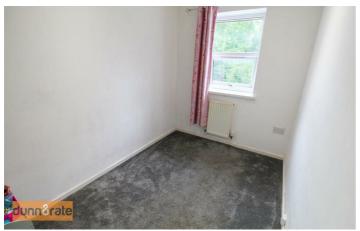

# Bedroom One

12'11" x 8'0" (3.96 x 2.46)

A double glazed window overlooks the front aspect. Fitted wardrobes with sliding mirrored doors. Ceiling spotlights, television point and radiator.

# Bedroom Two

11'3" × 7'10" (3.44 × 2.39)

A double glazed window overlooks the rear aspect. Ceiling spotlights, television point and radiator.

## **Bedroom Three**

9'10" x 6'3" (3.02 x 1.93)

A double glazed window overlooks the front aspect. Open hanging storage area. Ceiling spotlights and radiator.