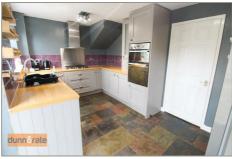

#### Kitchen

14<sup>'</sup>7" × 9<sup>'</sup>4" (4.47 × 2.85)

A double glazed window overlooks the rear aspect coupled with double glazed patio doors leading out to the rear garden. Fitted with a range of wall and base storage units with inset stainless steel sink unit and side drainer. Coordinating work surface areas and partly tiled walls. Integrated double electric oven, gas hob with cooker hood and dishwasher. Space for american style fridge/freezer. Radiator.