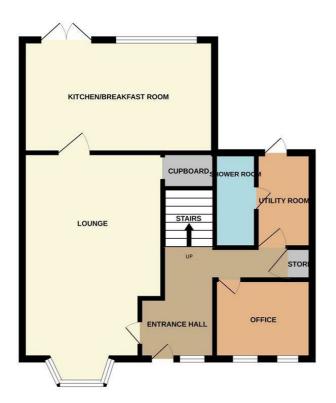

# **GROUND FLOOR**

#### Entrance Hall

8'6" x 6'11" (2.61 x 2.11)

The property has a double glazed entrance door to the front aspect, coupled with a double glazed window. Storage cupboard and loft access hatch. Stairs leading to the first floor.

#### Lounge

17'1" x 11'5" (5.23 x 3.50) A double glazed bay window overlooks the front aspect. Under stairs storage. Television point and

radiator.

#### Kitchen

14<sup>'</sup>7" × 9<sup>'</sup>4" (4.47 × 2.85)

A double glazed window overlooks the rear aspect coupled with double glazed patio doors leading out to the rear garden. Fitted with a range of wall and base storage units with inset stainless steel sink unit and side drainer. Coordinating work surface areas and partly tiled walls. Integrated double electric oven, gas hob with cooker hood and dishwasher. Space for american style fridge/freezer. Radiator.

# Office

7'8" x 7'4" (2.36 x 2.26)

Two double glazed windows overlook the front aspect. Radiator and ceiling spotlights.

## **Utility Room**

6<sup>'</sup>11" x 4<sup>'</sup>9" (2.12 x 1.45)

A double glazed access door leads out to the rear aspect. Fitted with a range of wall and base storage units with inset asterite sink unit and side drainer. Coordinating work surface areas and space and plumbing for washing machine and tumble dryer. Ceiling spotlights.

#### Shower Room

6'5" x 2'5" (1.97 x 0.76)

Fitted with a shower unit with waterfall shower head and low level W.C. Ceiling spotlights and extractor fan. Ladder style towel radiator.