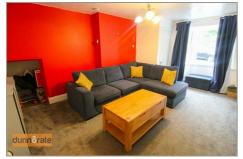

#### Lounge

17'1" x 11'5" (5.23 x 3.50) A double glazed bay window overlooks the front aspect. Under stairs storage. Television point and

radiator.