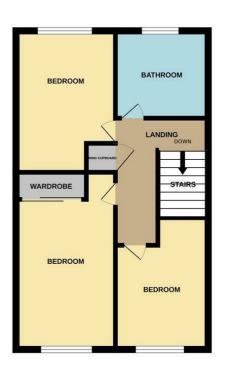

#### FIRST FLOOR

## First Floor Landing

Loft access hatch and storage cupboard.

# Bedroom One

12'11" x 8'0" (3.96 x 2.46)

A double glazed window overlooks the front aspect. Fitted wardrobes with sliding mirrored doors. Ceiling spotlights, television point and radiator.

# Bedroom Two

11'3" × 7'10" (3.44 × 2.39)

A double glazed window overlooks the rear aspect. Ceiling spotlights, television point and radiator.

## **Bedroom Three**

9'10" x 6'3" (3.02 x 1.93)

A double glazed window overlooks the front aspect. Open hanging storage area. Ceiling spotlights and radiator.

#### Bathroom

6'7" x 6'3" (2.01 x 1.92)

A double glazed window overlooks the rear aspect. Fitted with a suite comprising double walk in shower unit with waterfall shower head, low level W.C and vanity hand wash basin. Partly tiled walls and ladder style towel radiator. Ceiling spotlights and extractor fan.