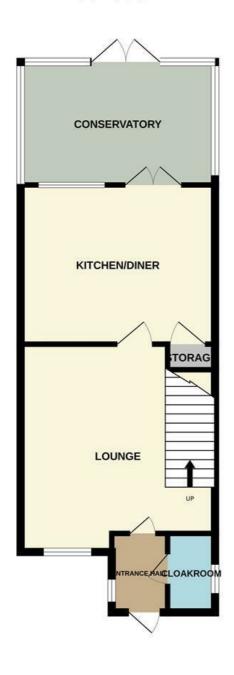

#### **GROUND FLOOR**

#### Entrance Hall

7'1" x 3'1" (2.17 x 0.94)

Door to the front and window to the side aspect. Radiator.

#### Cloakroom

6'4" x 2'8" (1.95 x 0.82) Window to the front aspect. Fitted with low level W.C, wash hand basin and vanity unity. Partly tiled walls and radiator.

#### Lounge

15<sup>-</sup>7" x 4<sup>-</sup>5" (4.75 x 1.37) Window overlooks the front aspect. Electric fire and two radiators. Stairs to the first floor.

#### Kitchen/Diner

143" × 90" (4.35 × 2.75)

Windows and patio doors lead into the conservatory. Fitted with a range of wall and base storage units with inset stainless steel sink unit and side drainer.

Coordinating work surface areas. Integrated appliances include electric oven, hob and extractor above. Space for fridge/freezer

and radiator. Under-stair storage cupboard.

### Conservatory

12'10" x 8'9" (3.92 x 2.68) Windows to the side and rear aspect, couple with patio doors leading to rear garden.