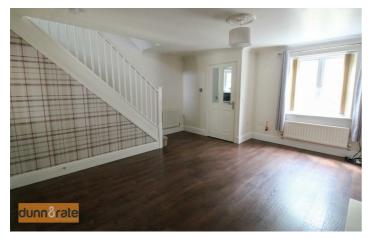

#### Lounge

15<sup>-</sup>7" x 4<sup>-</sup>5" (4.75 x 1.37) Window overlooks the front aspect. Electric fire and two radiators. Stairs to the first floor.