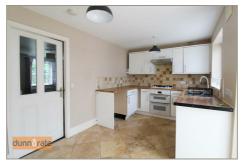

#### Kitchen/Diner

143" × 90" (4.35 × 2.75)

Windows and patio doors lead into the conservatory. Fitted with a range of wall and base storage units with inset stainless steel sink unit and side drainer.

Coordinating work surface areas. Integrated appliances include electric oven, hob and extractor above. Space for fridge/freezer

and radiator. Under-stair storage cupboard.