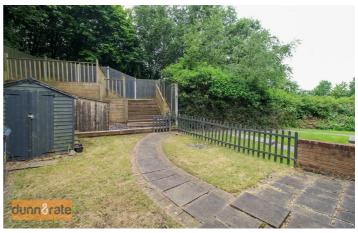

#### **EXTERIOR**

The front of the property is laid to lawn with raised patio decking. Shed. The rear garden is fully enclosed, with patio decking and artificial grass.

GROUND FLOOR 527 sq.ft. (48.9 sq.m.) approx.