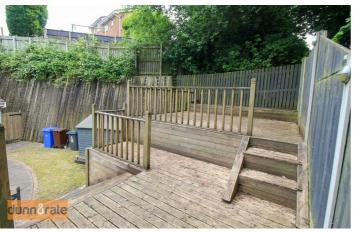

#### **EXTERIOR**

The front of the property is laid to lawn with raised patio decking. Shed. The rear garden is fully enclosed, with patio decking and artificial grass.

GROUND FLOOR 527 sq.ft. (48.9 sq.m.) approx.