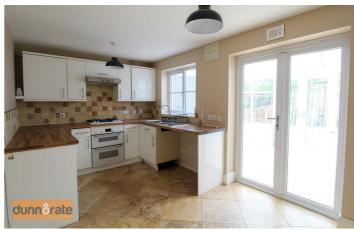

#### Kitchen/Diner

143" × 90" (4.35 × 2.75)

Windows and patio doors lead into the conservatory. Fitted with a range of wall and base storage units with inset stainless steel sink unit and side drainer.

Coordinating work surface areas. Integrated appliances include electric oven, hob and extractor above. Space for fridge/freezer

and radiator. Under-stair storage cupboard.