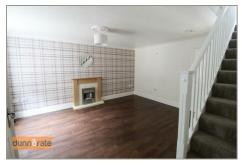

#### Lounge

15<sup>-</sup>7" x 4<sup>-</sup>5" (4.75 x 1.37) Window overlooks the front aspect. Electric fire and two radiators. Stairs to the first floor.