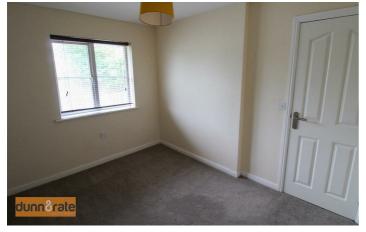

#### Bedroom One

13'3" x 8'3" (4.05 x 2.52) A window overlooks the front aspect. Built-in wardrobes and radiator.

#### Bedroom Two

10<sup>'</sup>7" x 7<sup>'</sup>10" (3.25 x 2.40) A window overlooks the rear aspect. Radiator.

#### **Bedroom Three**

9'10" x 5'10" (3.02 x 1.78) A window overlooks the front aspect. Radiator. Door to airing cupboard, housing boiler.