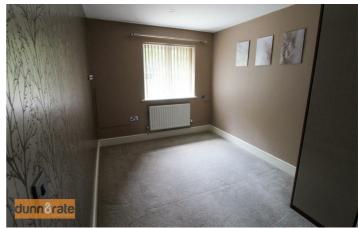

#### Bedroom Two

10<sup>'</sup>7" x 7<sup>'</sup>10" (3.25 x 2.40) A window overlooks the rear aspect. Radiator.

#### **Bedroom Three**

9'10" x 5'10" (3.02 x 1.78) A window overlooks the front aspect. Radiator. Door to airing cupboard, housing boiler.