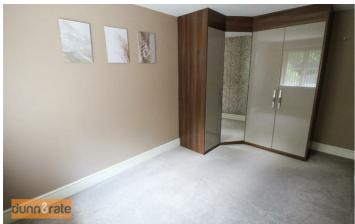

#### Bedroom One

13'3" x 8'3" (4.05 x 2.52) A window overlooks the front aspect. Built-in wardrobes and radiator.