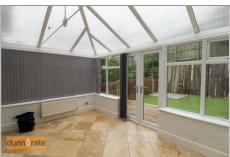

### Conservatory

12'10" x 8'9" (3.92 x 2.68) Windows to the side and rear aspect, couple with patio doors leading to rear garden.