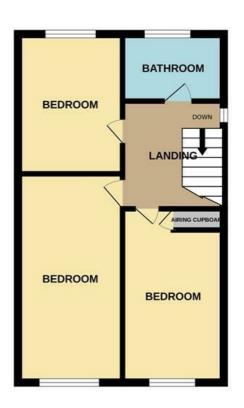

#### FIRST FLOOR

## First Floor Landing

8'6" x 5'10" (2.60 x 1.78) A window overlooks the side aspect. Loft access hatch.

#### Bedroom One

13'3" x 8'3" (4.05 x 2.52) A window overlooks the front aspect. Built-in wardrobes and radiator.

#### Bedroom Two

10<sup>'</sup>7" x 7<sup>'</sup>10" (3.25 x 2.40) A window overlooks the rear aspect. Radiator.

#### **Bedroom Three**

9'10" x 5'10" (3.02 x 1.78) A window overlooks the front aspect. Radiator. Door to airing cupboard, housing boiler.

#### Bathroom

6'0" x 5'5" (1.84 x 1.67)
A window overlooks the rear aspect. Fitted with suite comprising of bath with shower overhead, low level W.C and wash hand basin with vanity unity. Fully tiled, extractor fan, shaver point, spot lights, towel radiator.