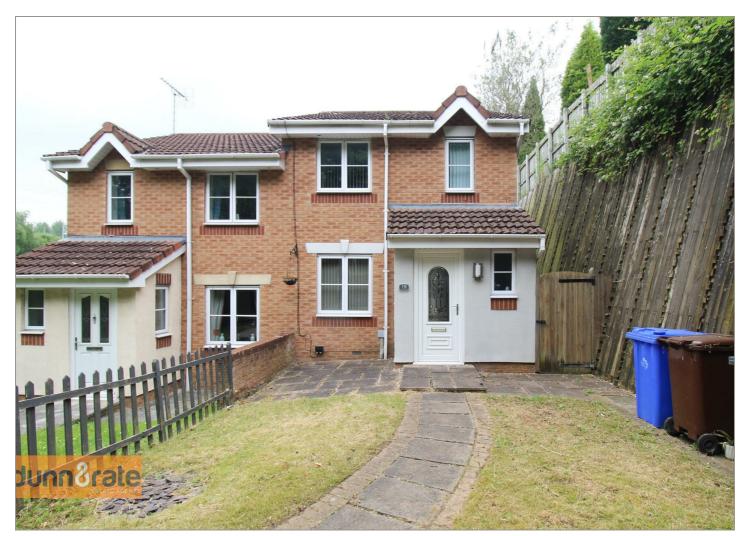

# 19 Beaufighter Grove

Tunstall, Stoke-On-Trent, ST6 5XS

Get ready to take flight as you look to make this well presented, semi detached property, on Beaufighter Grove your next home! The accommodation on offer comprises of a large lounge, fitted kitchen/diner, conservatory and cloakroom, to the ground floor. To the first floor, you will find three bedrooms and a bathroom. Externally, the property has off road parking and a fully enclosed rear garden. It's time to spread your wings, and zoom into action, call dunn & Rate and make your viewing today!

## 19 Beaufighter Grove

Tunstall, Stoke-On-Trent, ST6 5XS

- WELL PRESENTED SEMI DETACHED PROPERTY
- FITTED KITCHEN
- MODERN FITTED BATHROOM
- LARGE LOUNGE
- CONSERVATORY
- FULLY ENCLOSED REAR GARDEN
- DOWNSTAIRS W.C
- THREE BEDROOMS
- SECLUDED PRIVATE LOCATION

#### **EXTERIOR**

The front of the property is laid to lawn with raised patio decking. Shed. The rear garden is fully enclosed, with patio decking and artificial grass.

GROUND FLOOR 527 sq.ft. (48.9 sq.m.) approx.