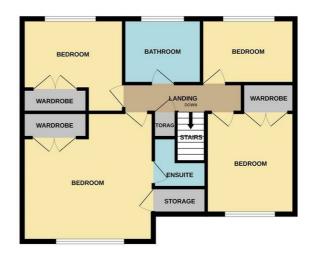

# **FIRST FLOOR**

First Floor Landing 9'1" x 3'4" (2.78 x 1.04)

## Bedroom One

15<sup>'</sup>5" × 11<sup>'</sup>2" (4.72 × 3.42) A double glazed window overlooks the front aspect. Fitted wardrobes and storage cupboard. Radiator

Loft access hatch. Storage cupboard.

#### **En-Suite**

6'11" x 5'8" (2.11 x 1.75) A double glazed window overlooks the front aspect. Fitted with a suite comprising shower unit with waterfall shower head, low level W.C and vanity hand wash basin. Fully tiled walls and ladder style towel radiator.

#### Bedroom Two

14<sup>'</sup>1" × 8<sup>'</sup>2" (4.31 × 2.50) A double glazed window overlooks the front aspect. Fitted wardrobes and radiator.

- LARGE OPEN PLAN LIVING
- WORKSHOP

#### **Bedroom Three**

11'1" x 8'0" (3.39 x 2.46) A double glazed window overlooks the rear aspect. Fitted wardrobes and radiator.

#### **Bedroom Four**

11'4" x 7'5" (3.46 x 2.28) A double glazed window overlooks the rear aspect. Radiator.

#### Bathroom

7'4" x 5'8" (2.26 x 1.73) A double glazed window overlooks the rear aspect. Fitted with a suite comprising bath with shower over, low level W.C and wash hand basin. Fully tiled walls and extractor fan. Radiator.