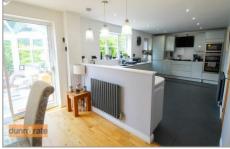

#### Kitchen/Diner

25<sup>'</sup>7<sup>"</sup> x 9<sup>'</sup>10<sup>"</sup> (7.82 x 3.00)

A double glazed window overlooks the rear aspect, coupled with a double glazed access door leading out to the rear garden and double glazed sliding doors lead into the conservatory. Fitted with a range of wall and base storage units with coordinating Mistral work surfaces and inset stainless steel sink unit and side drainer. Integrated NEFF appliances include, double electric oven, microwave and gas hob with cooker hood above, fridge/freezer and dishwasher. Ceiling spotlights and two radiators. Space for table and chairs.