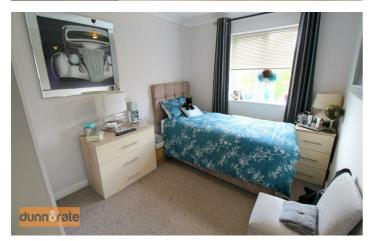

#### Bedroom Two

14<sup>'</sup>1" × 8<sup>'</sup>2" (4.31 × 2.50) A double glazed window overlooks the front aspect. Fitted wardrobes and radiator.

- LARGE OPEN PLAN LIVING
- WORKSHOP

#### **Bedroom Three**

11'1" x 8'0" (3.39 x 2.46) A double glazed window overlooks the rear aspect. Fitted wardrobes and radiator.

#### **Bedroom Four**

11'4" x 7'5" (3.46 x 2.28) A double glazed window overlooks the rear aspect. Radiator.