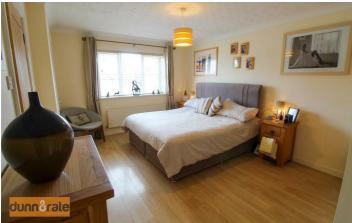

## Bedroom One

15<sup>'</sup>5" × 11<sup>'</sup>2" (4.72 × 3.42) A double glazed window overlooks the front aspect. Fitted wardrobes and storage cupboard. Radiator

Loft access hatch. Storage cupboard.