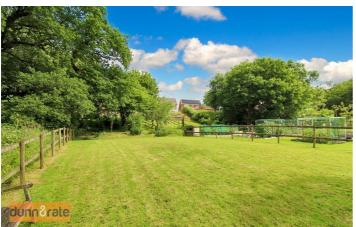

## **EXTERIOR**

To the front there is a large tarmacadam driveway with ample off road parking. A side access gate leads to the rear garden. The top garden is laid with a natural sandstone patio with mature shrubbery and trees. Water feature and flower beds. A stable gate leads down to the bottom garden. Laid mainly to lawn with beautiful open views this vast piece of land is the perfect addition to this family home. Fully enclosed and framed with mature trees and rockery.