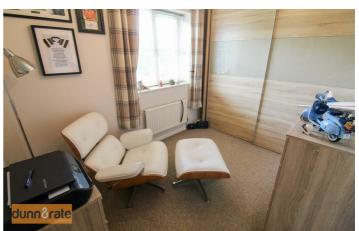

#### Workshop

8'5" x 8'2" (2.59 x 2.49) A double glazed window overlooks the front aspect.