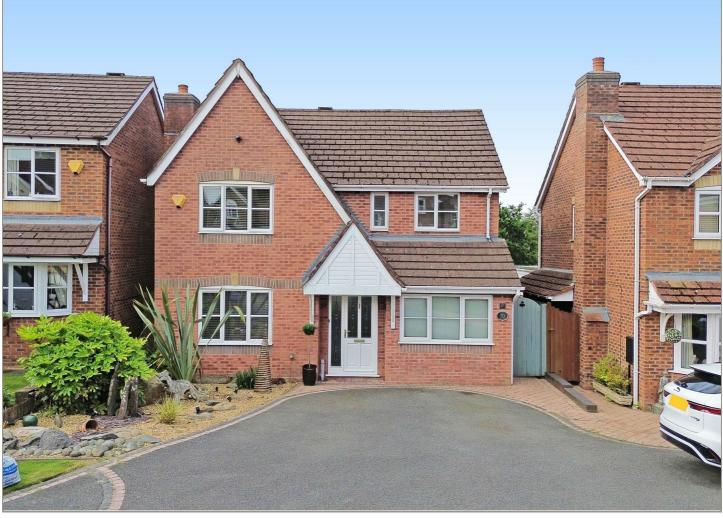

# 31 Milltown Way , Leek, ST13 5SZ

When searching for the perfect family home, a compromise always has to be made, whether its the space, the plot size or a lovely view. But what if you could have it all? When with this superb detached family home on Milltown Way the word compromise is left firmly at the door. With space in abundance, an extended plot and stunning open views this property truly will tick all your boxes. The beautifully maintained accommodation on offer comprises an open plan living space with a large lounge, chic modern fitted kitchen/diner with integrated NEFF appliances, glass roofed conservatory and huge utility room/W.C with seperate work shop. To the first floor you are greeted by four fantastic sized bedrooms, a family bathroom plus en-suite to the master. Externally the property benefits from ample off road parking to the front and to the rear the top garden is laid with Indian stone, mature flower bed borders and water feature. Gated access leads you to down to the extended plot which is laid to lawn with picturesque open views. Nestled away down a quiet cul-de-sac in the popular market town of Leek, close to local amenities and schooling. Told you, you could have it all? Now all thats left to do is call to arrange a viewing.

# 31 Milltown Way

, Leek, ST13 5SZ

- STUNNING FAMILY DETACHED RESIDENCE
- CHIC MODERN KITCHEN/DINER INTO LOUNGE
- FOUR FANTASTIC SIZED BEDROOMS FAMILY BATHROOM PLUS EN-SUITE AMPLE OFF ROAD PARKING
- DESIRABLE CUL-DE-SAC LOCATION