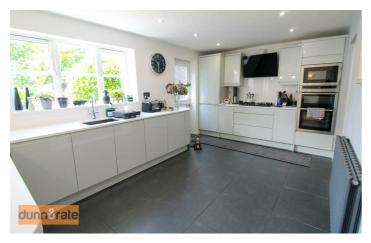

#### Kitchen/Diner

25<sup>'</sup>7<sup>"</sup> x 9<sup>'</sup>10<sup>"</sup> (7.82 x 3.00)

A double glazed window overlooks the rear aspect, coupled with a double glazed access door leading out to the rear garden and double glazed sliding doors lead into the conservatory. Fitted with a range of wall and base storage units with coordinating Mistral work surfaces and inset stainless steel sink unit and side drainer. Integrated NEFF appliances include, double electric oven, microwave and gas hob with cooker hood above, fridge/freezer and dishwasher. Ceiling spotlights and two radiators. Space for table and chairs.

#### Conservatory

A UPVC conservatory with self cleaning glass roof. Double glazed patio doors lead out to the rear garden. Tiled flooring.

- HUGE REAR GARDEN PLOT WITH OPEN VIEWS
- CONSERVATORY WITH GLASS ROOF
  UTILITY ROOM/W.C PLUS