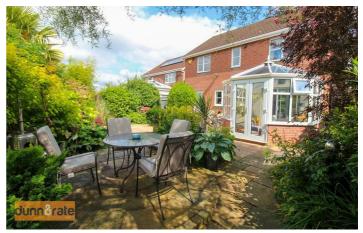

## **EXTERIOR**

To the front there is a large tarmacadam driveway with ample off road parking. A side access gate leads to the rear garden. The top garden is laid with a natural sandstone patio with mature shrubbery and trees. Water feature and flower beds. A stable gate leads down to the bottom garden. Laid mainly to lawn with beautiful open views this vast piece of land is the perfect addition to this family home. Fully enclosed and framed with mature trees and rockery.