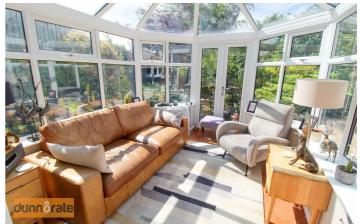

#### Conservatory

A UPVC conservatory with self cleaning glass roof. Double glazed patio doors lead out to the rear garden. Tiled flooring.

- HUGE REAR GARDEN PLOT WITH OPEN VIEWS
- CONSERVATORY WITH GLASS ROOF
  UTILITY ROOM/W.C PLUS