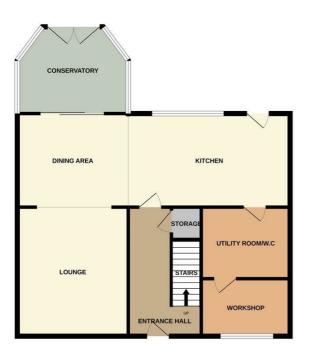

# **GROUND FLOOR**

#### Entrance Hall

15<sup>11</sup> × 5<sup>6</sup> (4.86 × 1.69) The property has a double glazed entrance door to the front aspect. Stairs leading to the first floor with under stairs storage cupboard. Radiator

### **Open Plan** Lounge/Dining/Kitchen

#### Lounge

16'4" × 10'7" (5.00 × 3.23)

A double glazed window overlooks the front aspect. Fireplace housing gas fire. Television point and two radiators. Open archway leads into the kitchen/diner.

#### Kitchen/Diner

25<sup>'</sup>7<sup>"</sup> x 9<sup>'</sup>10<sup>"</sup> (7.82 x 3.00)

A double glazed window overlooks the rear aspect, coupled with a double glazed access door leading out to the rear garden and double glazed sliding doors lead into the conservatory. Fitted with a range of wall and base storage units with coordinating Mistral work surfaces and inset stainless steel sink unit and side drainer. Integrated NEFF appliances include, double electric oven, microwave and gas hob with cooker hood above, fridge/freezer and dishwasher. Ceiling spotlights and two radiators. Space for table and chairs.

#### Conservatory

A UPVC conservatory with self cleaning glass roof. Double glazed patio doors lead out to the rear garden. Tiled flooring.

- HUGE REAR GARDEN PLOT WITH OPEN VIEWS
- CONSERVATORY WITH GLASS ROOF
  UTILITY ROOM/W.C PLUS

# Utility Room/W.C

78" x 78" (2.36 x 2.34) Fitted with a low level W.C and wash hand basin. Space and plumbing for washing machine and tumble dryer. Work surface areas and fully tiled walls. Ladder style radiator. Access door into workshop.

#### Workshop

8'5" x 8'2" (2.59 x 2.49) A double glazed window overlooks the front aspect.