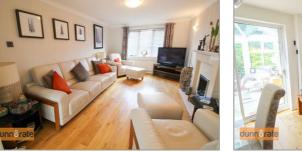

#### Lounge

16'4" × 10'7" (5.00 × 3.23)

A double glazed window overlooks the front aspect. Fireplace housing gas fire. Television point and two radiators. Open archway leads into the kitchen/diner.