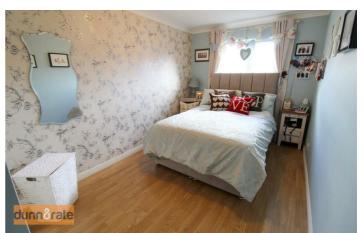

## Bedroom One

15<sup>'</sup>5" × 11<sup>'</sup>2" (4.72 × 3.42) A double glazed window overlooks the front aspect. Fitted wardrobes and storage cupboard. Radiator

Loft access hatch. Storage cupboard.

#### Bedroom Two

14<sup>'</sup>1" × 8<sup>'</sup>2" (4.31 × 2.50) A double glazed window overlooks the front aspect. Fitted wardrobes and radiator.

- LARGE OPEN PLAN LIVING
- WORKSHOP

#### **Bedroom Three**

11'1" x 8'0" (3.39 x 2.46) A double glazed window overlooks the rear aspect. Fitted wardrobes and radiator.

#### **Bedroom Four**

11'4" x 7'5" (3.46 x 2.28) A double glazed window overlooks the rear aspect. Radiator.