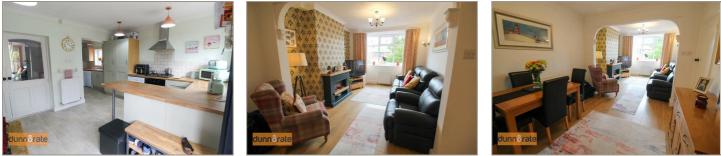

#### Lounge/Diner

25'4" × 10'7" (7.74 × 3.24) Double glazed window to the front aspect. Electric fireplace. Radiator. TV.

#### Kitchen

20'3" x 14'6" (6.18 x 4.43) Double glazed window to the rear aspect. Fitted with base units and coordinating work surfaces. Part tiled with an electric double oven, gas hob and Cookerhood. Extends into a

NORTON GREEN NORTON IN THE MOORS BADDELEY GREEN BADDELEY EDGE Map data ©2024 Google

- THREE BEDROOMS
- LARGE ENCLOSED REAR GARDEN

utility space that has a stainless steel sink/drainer and space for fridge/freezer and plumbing for a washing machine and dishwasher. Radiator.