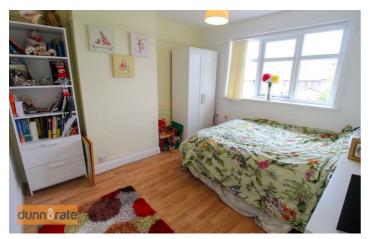

#### **Bedroom Three**

6<sup>°</sup>6" x 6<sup>°</sup>2" (1.99 x 1.89) A double glazed window overlooks the front aspect. Radiator.

- LARGE LOUNGE/DINER
- CONTEMPORARY FAMILY BATHROOM
- VIEWING A MUST