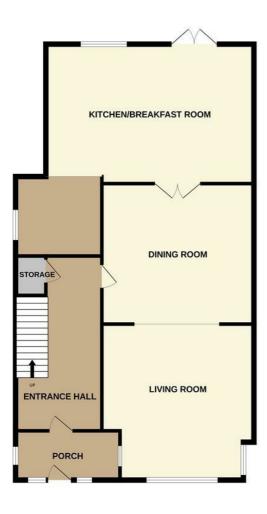

#### **GROUND FLOOR**

#### **Entrance Porch**

6'5" x 3'11" (1.98 x 1.21) Double glazed door to the front aspect. Double glazed windows to the front aspect. Door leading to entrance hall.

#### Entrance Hall

13'1" x 6'3" (4.01 x 1.92) Under stairs storage housing boiler and solar panel box. Radiator.

#### Lounge/Diner

25'4" × 10'7" (7.74 × 3.24) Double glazed window to the front aspect. Electric fireplace. Radiator. TV.

#### Kitchen

20'3" x 14'6" (6.18 x 4.43) Double glazed window to the rear aspect. Fitted with base units and coordinating work surfaces. Part tiled with an electric double oven, gas hob and Cookerhood. Extends into a

NORTON GREEN NORTON IN THE MOORS BADDELEY GREEN BADDELEY EDGE Map data ©2024 Google

- THREE BEDROOMS
- LARGE ENCLOSED REAR GARDEN

utility space that has a stainless steel sink/drainer and space for fridge/freezer and plumbing for a washing machine and dishwasher. Radiator.

### Floor Plan

GROUND FLOOR

1ST FLOOR

virtus every auenting has been made to ensure the accuracy of the inodipart contained inter, messurements of doors, windows, nooms and any other items are approximate and no responsibility is taken for any error, omission or mis-statement. This plan is for illustrative purposes only and should be used as such by any prospective purchaser. The services, systems and appliances shown have not been tested and no guarante as to their operability or efficiency can be given.