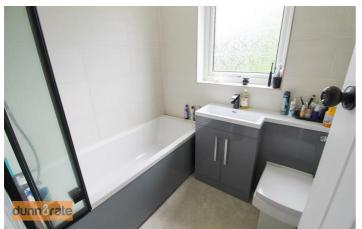

#### Bathroom

6'0" x 5'6" (1.85 x 1.70)

A double glazed window overlooks the rear aspect. Fitted with a suite comprising bath with shower over, vanity hand wash basin and low level W.C. Radiator and extractor fan.