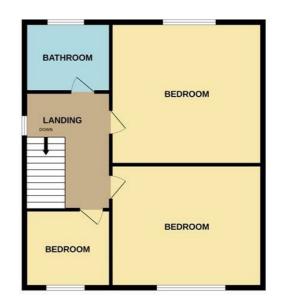

#### FIRST FLOOR

#### Landing

10'0" x 6'2" (3.07 x 1.90) Double glazed window to the side aspect. Loft access. Stairs from entrance hall.

#### Bedroom One

11<sup>'</sup>10" × 10'7" (3.63 × 3.24) A double glazed window overlooks the rear aspect. Radiator.

#### Bedroom Two

10'9" x 9'4" (3.29 x 2.87) A double glazed window overlooks the front aspect. Radiator.

#### **Bedroom Three**

6<sup>°</sup>6" x 6<sup>°</sup>2" (1.99 x 1.89) A double glazed window overlooks the front aspect. Radiator.

- LARGE LOUNGE/DINER
- CONTEMPORARY FAMILY BATHROOM
- VIEWING A MUST

#### Bathroom

6'0" x 5'6" (1.85 x 1.70)

A double glazed window overlooks the rear aspect. Fitted with a suite comprising bath with shower over, vanity hand wash basin and low level W.C. Radiator and extractor fan.

### Floor Plan

GROUND FLOOR

1ST FLOOR

virtus every auenting has been made to ensure the accuracy of the inodipart contained inter, messurements of doors, windows, nooms and any other items are approximate and no responsibility is taken for any error, omission or mis-statement. This plan is for illustrative purposes only and should be used as such by any prospective purchaser. The services, systems and appliances shown have not been tested and no guarante as to their operability or efficiency can be given.