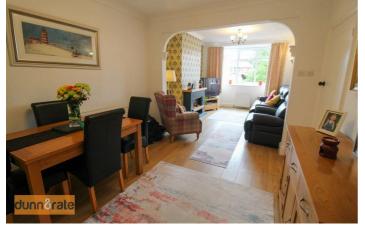

#### Lounge/Diner

25'4" × 10'7" (7.74 × 3.24) Double glazed window to the front aspect. Electric fireplace. Radiator. TV.