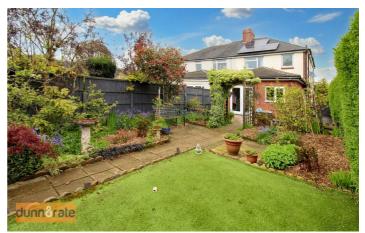

#### EXTERIOR

To the front the property benefits from a block paved driveway and side access gate leading to the rear. To the side there is a electric charging port and hot/cold water tap. To the rear the garden is fully enclosed and landscaped laid with a paved patio area, artificial lawn and mature flower bed borders. To the rear end of the garden there is a raised decked seating area, vegetable planters and garden shed. The property also benefits from solar panels attached to the roof.