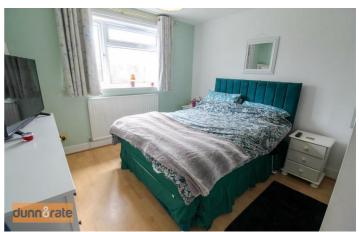

#### Bedroom One

11<sup>'</sup>10" × 10'7" (3.63 × 3.24) A double glazed window overlooks the rear aspect. Radiator.

#### Bedroom Two

10'9" x 9'4" (3.29 x 2.87) A double glazed window overlooks the front aspect. Radiator.