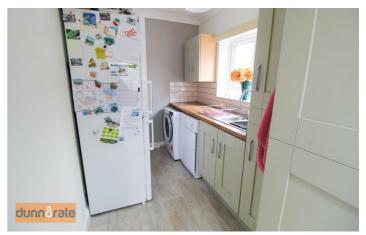

#### Kitchen

20'3" x 14'6" (6.18 x 4.43) Double glazed window to the rear aspect. Fitted with base units and coordinating work surfaces. Part tiled with an electric double oven, gas hob and Cookerhood. Extends into a

NORTON GREEN NORTON IN THE MOORS BADDELEY GREEN BADDELEY EDGE Map data ©2024 Google

- THREE BEDROOMS
- LARGE ENCLOSED REAR GARDEN

utility space that has a stainless steel sink/drainer and space for fridge/freezer and plumbing for a washing machine and dishwasher. Radiator.