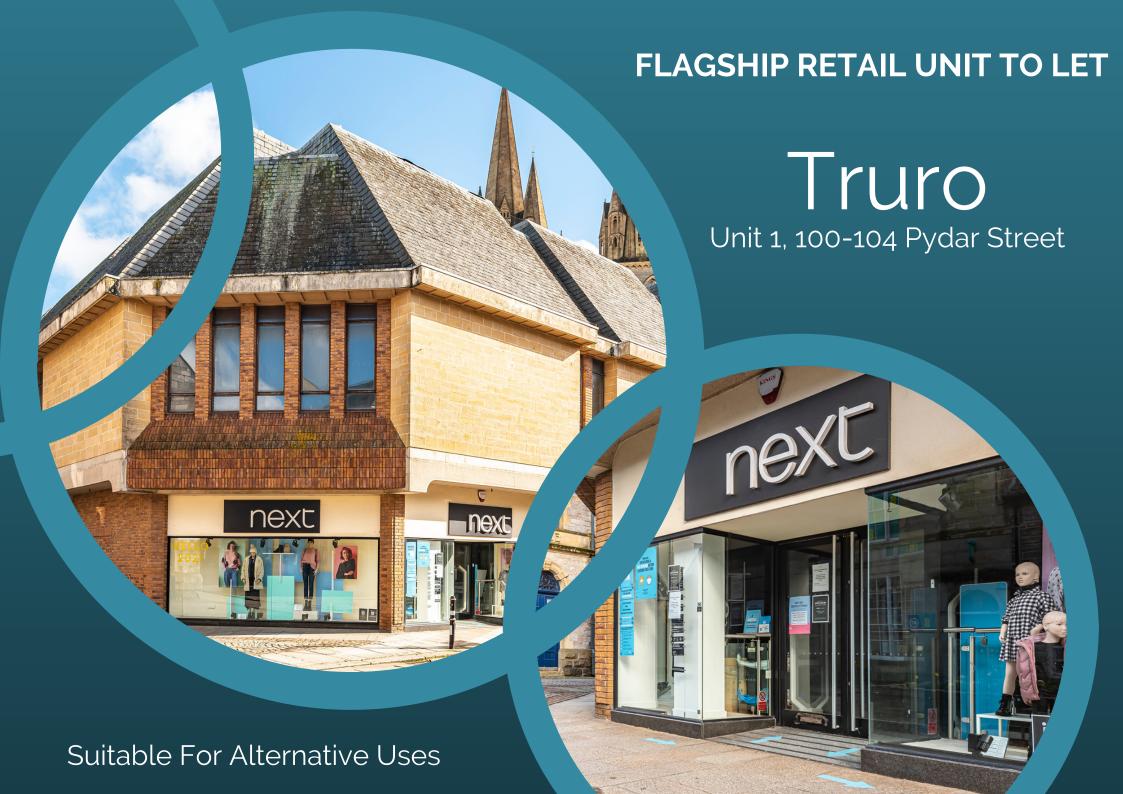

## LOCATION

Truro is the only cathedral city parish in Cornwall, it is rich in history, abundant with local culture and stunning architecture. It is the county town and the administrative centre for Cornwall with a catchment extending to just over 200,000 persons. Truro offers fantastic retail therapy with a wide range of high street chains, independent shops, restaurants and coffee bars.

The property sits in a highly prominent position on prime Pydar Street with a return frontage onto Union Place. Sitting close to the likes of TK Maxx, New Look, Superdry and Boots, the location benefits from excellent footfall which is enhanced by the presence of the 466 space multi-storey car park sitting at the rear which ensures consistent footfall delivery to the location throughout the day.

### **DESCRIPTION**

This flagship retail opportunity sits in a prime location offering a superb corner perspective towards the foot flow coming down Pydar Street. The unit is arranged over two large floor plates and benefits from excellent servicing. The property would suit retail, catering, leisure as well as other uses. It comprises the following approximate areas: