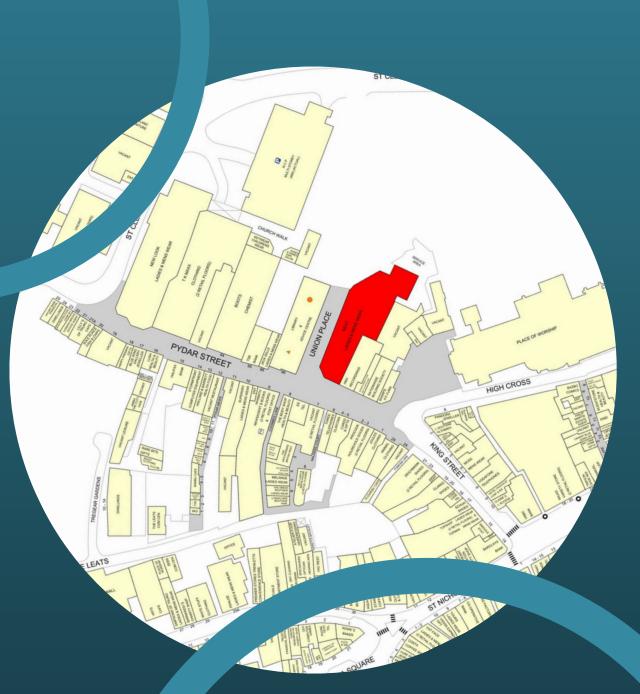

The property sits in a highly prominent position on prime Pydar Street with a return frontage onto Union Place. Sitting close to the likes of TK Maxx, New Look, Superdry and Boots, the location benefits from excellent footfall which is enhanced by the presence of the 466 space multi-storey car park sitting at the rear which ensures consistent footfall delivery to the location throughout the day.

### **DESCRIPTION**

This flagship retail opportunity sits in a prime location offering a superb corner perspective towards the foot flow coming down Pydar Street. The unit is arranged over two large floor plates and benefits from excellent servicing. The property would suit retail, catering, leisure as well as other uses. It comprises the following approximate areas: