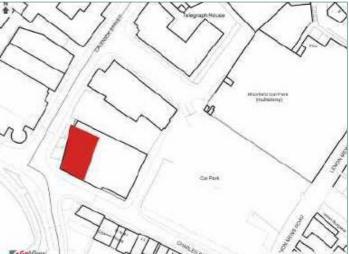

#### LOCATION:

Falcon House is situated on the corner of Charles Street and Calenick Street in a prominent location within walking distance of the city centre, railway station and adjacent to Moorfield Car Park. The upper floors of the property form the headquarters for Shelterbox and other nearby businesses include British Heart Foundation, Anytime Fitness, Truro Health Park, Argos and Burger King.

#### **PREMISES:**

This purpose built office building has been designed to meet the requirements of the modern occupier, providing flexible and efficient office accommodation with a high standard of finish throughout. This ground floor suite provides for circa 2,250 sq ft of office space including private offices and meeting rooms as well as a kitchenette, male, female and disabled WCs. Secure car parking is available by separate negotiation.