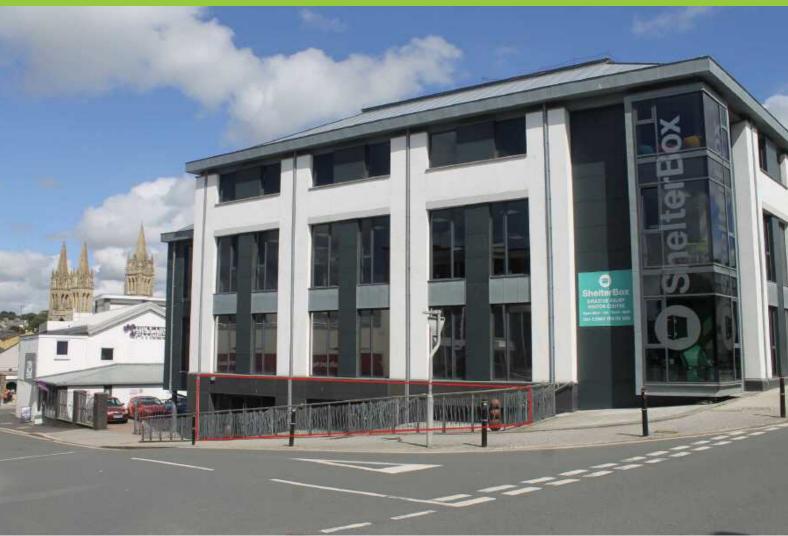

# Ground Floor, Falcon House, Charles Street, Truro TR1 2PQ

- TO LET
- MODERN GROUND FLOOR OFFICES IN CENTRAL
- 2,250 SQ FT (209 SQ M)

£25,000 Per Annum Excl Leasehold

- AVAILABLE NOW
- PARKING AVAILABLE BY SEPERATE **NEGOTIATION**
- EPC RATING C (72)

#### LOCATION:

Falcon House is situated on the corner of Charles Street and Calenick Street in a prominent location within walking distance of the city centre, railway station and adjacent to Moorfield Car Park. The upper floors of the property form the headquarters for Shelterbox and other nearby businesses include British Heart Foundation, Anytime Fitness, Truro Health Park, Argos and Burger King.

#### **PREMISES:**

This purpose built office building has been designed to meet the requirements of the modern occupier, providing flexible and efficient office accommodation with a high standard of finish throughout. This ground floor suite provides for circa 2,250 sq ft of office space including private offices and meeting rooms as well as a kitchenette, male, female and disabled WCs. Secure car parking is available by separate negotiation.