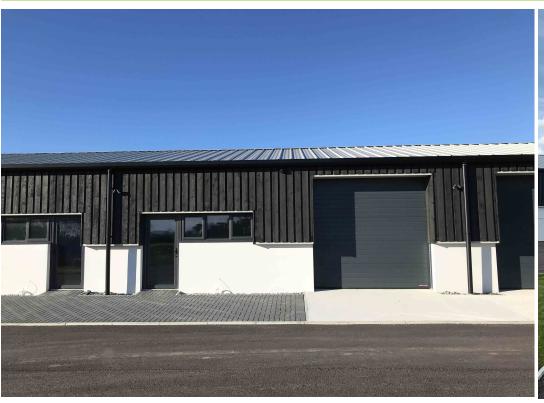

# UNIT 5 TREVENWYTH RURAL WORKSHOPS, ST IVES ROAD, LELANT, ST IVES, TR26 3EU

Trevenwyth Rural Workshops are recent development of 6 units, with Unit 5 currently available.

Units of this nature are rarely available in this locality. The premises have been carefully fitted out to our client's exacting standards, and an early viewing is highly recommended to secure a clean, noise free light industrial / retail / office space in this small rural workshop community.

#### PREMISES:

Brand new units of steel portal framed construction.

Unit 5 operates as a high end art gallery with our client undertaking a programme of works, the roller shutter remains and can be utilised. Please see the note on the lease terms for further information on the fit out.