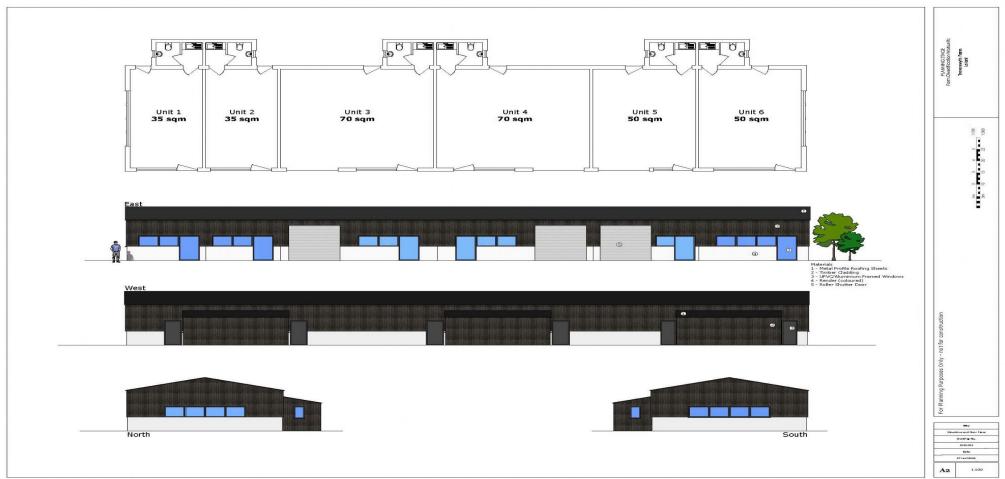

# UNIT 5 TREVENWYTH RURAL WORKSHOPS, ST IVES ROAD, LELANT, ST IVES, TR26 3EU

Trevenwyth Rural Workshops are recent development of 6 units, with Unit 5 currently available.

Units of this nature are rarely available in this locality. The premises have been carefully fitted out to our client's exacting standards, and an early viewing is highly recommended to secure a clean, noise free light industrial / retail / office space in this small rural workshop community.

#### PREMISES:

Brand new units of steel portal framed construction.

Unit 5 operates as a high end art gallery with our client undertaking a programme of works, the roller shutter remains and can be utilised. Please see the note on the lease terms for further information on the fit out.

## SCHEDULE OF ACCOMMODATION:

Main Space: D. 6.28 M x 8.75 M Rear Section: D 4.07 M x 2.42 M