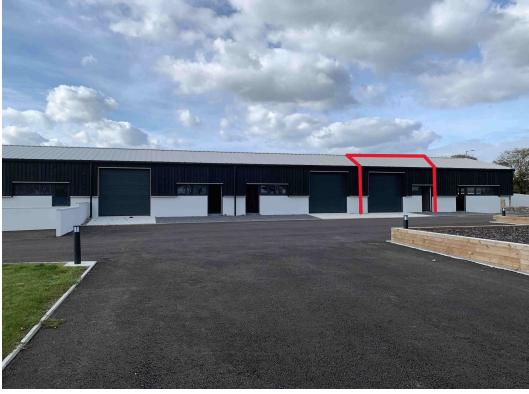

# UNIT 5 TREVENWYTH RURAL WORKSHOPS, ST IVES ROAD, LELANT, ST IVES, TR26 3EU

Trevenwyth Rural Workshops are recent development of 6 units, with Unit 5 currently available.

Units of this nature are rarely available in this locality. The premises have been carefully fitted out to our client's exacting standards, and an early viewing is highly recommended to secure a clean, noise free light industrial / retail / office space in this small rural workshop community.

#### PREMISES:

Brand new units of steel portal framed construction.

Unit 5 operates as a high end art gallery with our client undertaking a programme of works, the roller shutter remains and can be utilised. Please see the note on the lease terms for further information on the fit out.