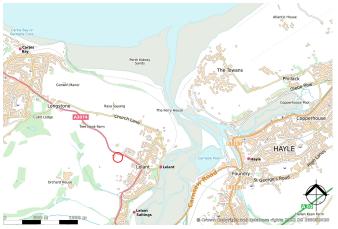

#### LOCATION:

The premises are situated off the A3074/St Ives Road on a spacious site with generous forecourts/parking with views over the adjoining countryside.

Occupiers on the new site include Animal Vets, Ro Robertson, St Ives Bridal Shop and Bespoke Sports Medals.