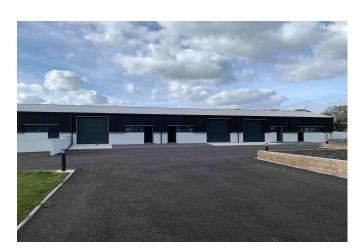

# UNIT 5 TREVENWYTH RURAL WORKSHOPS, ST IVES ROAD, LELANT, ST IVES, TR26 3EU

Trevenwyth Rural Workshops are recent development of 6 units, with Unit 5 currently available.

Units of this nature are rarely available in this locality. The premises have been carefully fitted out to our client's exacting standards, and an early viewing is highly recommended to secure a clean, noise free light industrial / retail / office space in this small rural workshop community.

#### LOCATION:

The premises are situated off the A3074/St Ives Road on a spacious site with generous forecourts/parking with views over the adjoining countryside.

Occupiers on the new site include Animal Vets, Ro Robertson, St Ives Bridal Shop and Bespoke Sports Medals.