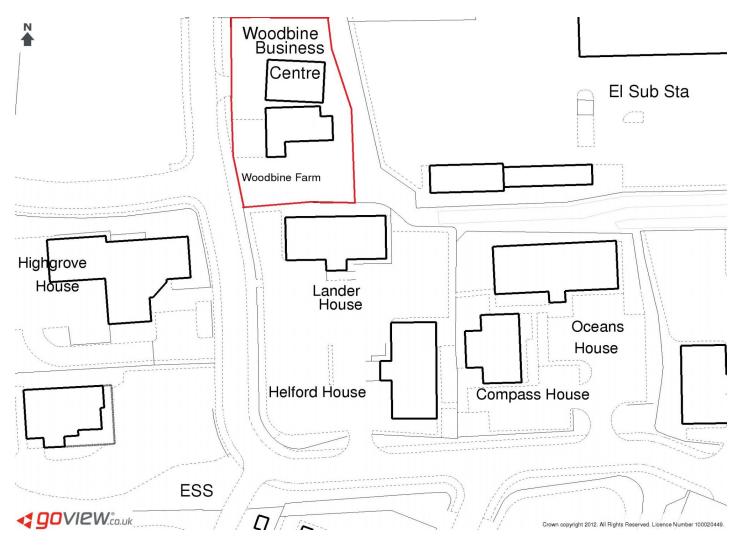

# LOCATION:

Truro Business Park at Threemilestone is ideally located for access to Truro and also the A30 trunk road.

# Woodbine Farm, Truro Business Park, Truro, TR3 6BW

A serviced office building located on the established Truro Business Park at Threemilestone, ideally located for access to Truro and also the A30 trunk road. The suites are immediately available with rentals being inclusive of: water rates, electricity, cleaning, use of communal kitchen and WC facilities, intruder alarm and maintenance of the exterior and common parts.