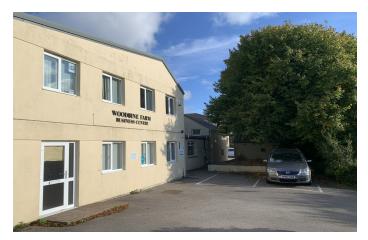

# Woodbine Farm, Truro Business Park, Truro, TR3 6BW

A serviced office building located on the established Truro Business Park at Threemilestone, ideally located for access to Truro and also the A30 trunk road. The suites are immediately available with rentals being inclusive of: water rates, electricity, cleaning, use of communal kitchen and WC facilities, intruder alarm and maintenance of the exterior and common parts.

# LOCATION:

Truro Business Park at Threemilestone is ideally located for access to Truro and also the A30 trunk road.