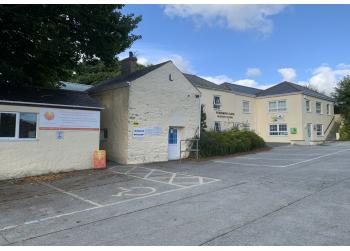

# Woodbine Farm, Truro Business Park, Truro, TR3 6BW

A serviced office building located on the established Truro Business Park at Threemilestone, ideally located for access to Truro and also the A30 trunk road. The suites are immediately available with rentals being inclusive of: water rates, electricity, cleaning, use of communal kitchen and WC facilities, intruder alarm and maintenance of the exterior and common parts.

# LOCATION:

Truro Business Park at Threemilestone is ideally located for access to Truro and also the A30 trunk road.