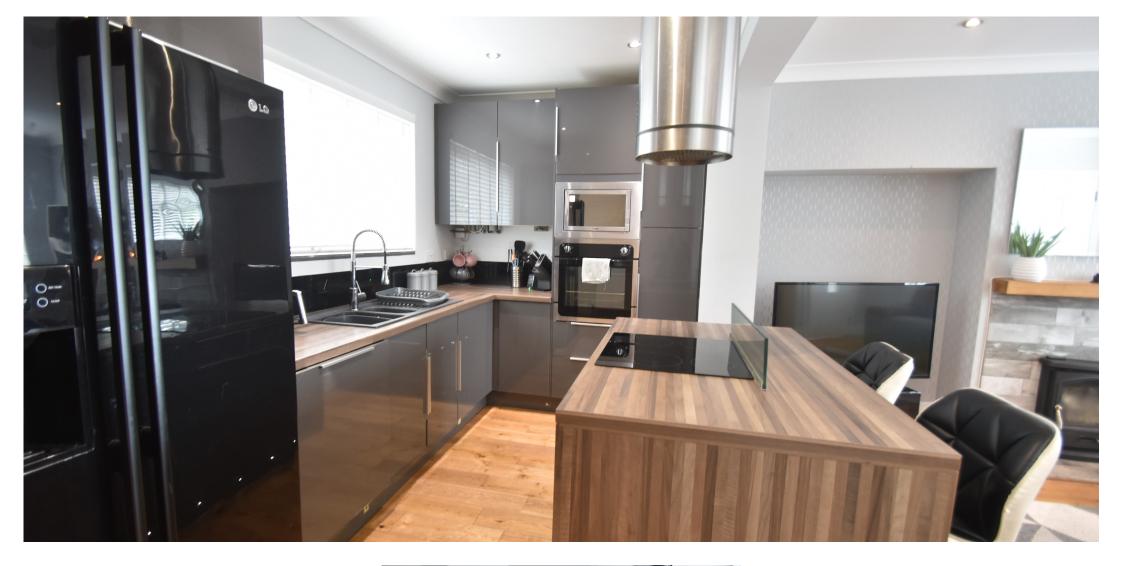

## Bo'ness EH51 0BQ

A superb family home is offered from this well presented, modernised and extended terraced villa. Feature open plan lounge and open plan kitchen for modern living, also with stove and integrated appliances. All bedrooms are well proportioned and the bathroom has modern shower/bath and coordinated tiling. The rear garden has a sunny position, maintenance free layout and summerhouse. Monoblock/gated frontage plus on street parking. Ideal location for schools, parks, amenities and public transport. Flexible/early entry available. Chain free.

- Entrance hall
- Spacious lounge/feature stove/fireplace
- Fitted open plan kitchen/breakfast
- Utility cupboard
- Three good size bedrooms
- Modern well appointed bathroom
- GCH & DG
- Multifuel stove
- Attractive sunny aspect rear garden
- Gated frontage
- Many extras included
- Council Tax Band A