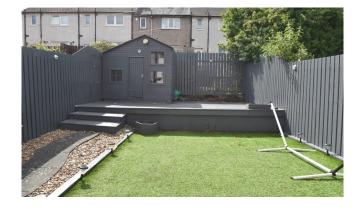

## Bo'ness EH51 0BQ

A superb family home is offered from this well presented, modernised and extended terraced villa. Feature open plan lounge and open plan kitchen for modern living, also with stove and integrated appliances. All bedrooms are well proportioned and the bathroom has modern shower/bath and coordinated tiling. The rear garden has a sunny position, maintenance free layout and summerhouse. Monoblock/gated frontage plus on street parking. Ideal location for schools, parks, amenities and public transport. Flexible/early entry available. Chain free.

- Entrance hall
- Spacious lounge/feature stove/fireplace
- Fitted open plan kitchen/breakfast
- Utility cupboard
- Three good size bedrooms
- Modern well appointed bathroom
- GCH & DG
- Multifuel stove
- Attractive sunny aspect rear garden
- Gated frontage
- Many extras included
- Council Tax Band A