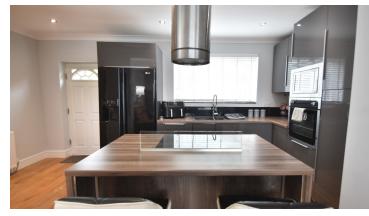

## Bo'ness EH51 0BQ

A superb family home is offered from this well presented, modernised and extended terraced villa. Feature open plan lounge and open plan kitchen for modern living, also with stove and integrated appliances. All bedrooms are well proportioned and the bathroom has modern shower/bath and coordinated tiling. The rear garden has a sunny position, maintenance free layout and summerhouse. Monoblock/gated frontage plus on street parking. Ideal location for schools, parks, amenities and public transport. Flexible/early entry available. Chain free.

- Entrance hall
- Spacious lounge/feature stove/fireplace
- Fitted open plan kitchen/breakfast
- Utility cupboard
- Three good size bedrooms
- Modern well appointed bathroom
- GCH & DG
- Multifuel stove
- Attractive sunny aspect rear garden
- Gated frontage
- Many extras included
- Council Tax Band A