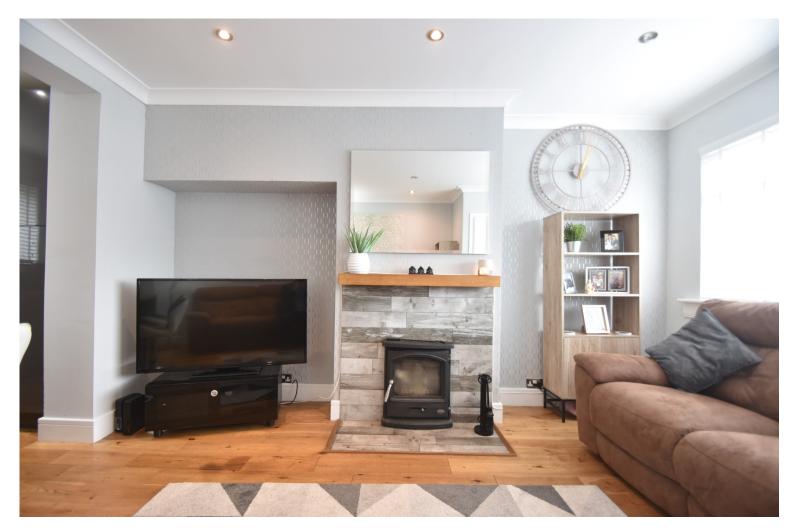

## Bo'ness EH51 0BQ

A superb family home is offered from this well presented, modernised and extended terraced villa. Feature open plan lounge and open plan kitchen for modern living, also with stove and integrated appliances. All bedrooms are well proportioned and the bathroom has modern shower/bath and coordinated tiling. The rear garden has a sunny position, maintenance free layout and summerhouse. Monoblock/gated frontage plus on street parking. Ideal location for schools, parks, amenities and public transport. Flexible/early entry available. Chain free.

- Entrance hall
- Spacious lounge/feature stove/fireplace
- Fitted open plan kitchen/breakfast
- Utility cupboard
- Three good size bedrooms
- Modern well appointed bathroom
- GCH & DG
- Multifuel stove
- Attractive sunny aspect rear garden
- Gated frontage
- Many extras included
- Council Tax Band A