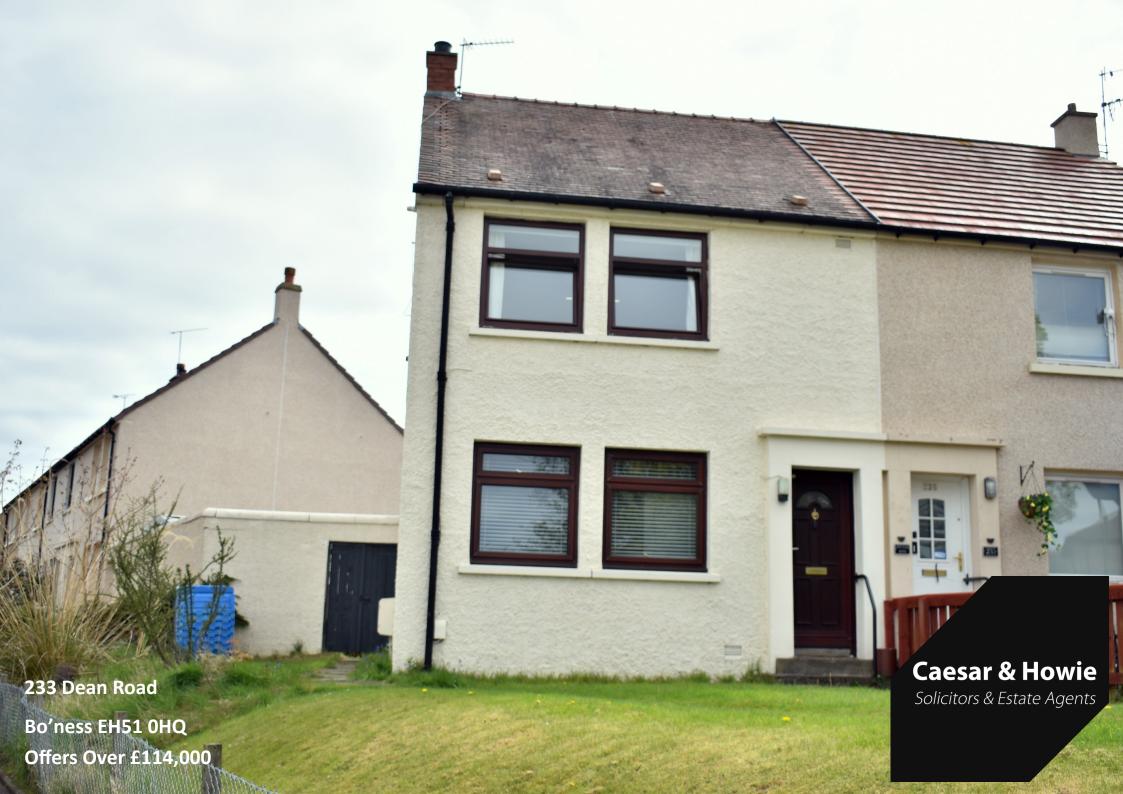

## 233 Dean Road

## Bo'ness EH51 0HQ

An ideal first time buy is offered from this spacious and popular style semi detached villa. The property enjoys an open outlook, has well proportioned rooms, excellent further potential and has gardens to front and rear. The location has easy access to local amenities, schools and public transport. Early viewing recommended.

- Entrance hall
- Lounge
- Kitchen
- Two double bedrooms
- Bathroom
- GCH & DG
- Gardens
- Multi fuel stove
- Two large sheds/workshop
- On street parking
- Council tax Band A

Viewings: Strictly by appointment through Caesar & Howie on 01506 435306 or email mam@caesarhowie.co.uk