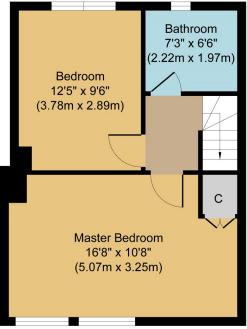

## 233 Dean Road

Ground Floor Approximate Floor Area 383 sq. ft (35.58 sq. m)

First Floor Approximate Floor Area 391 sq. ft (36.33 sq. m)

Whilst every attempt has been made to ensure the accuracy of the floor plan contained here, measurements of doors, windows, rooms and any other items are approximate and no responsibility is taken for any error, omission, or mis-statement. The measurements should not be relied upon for valuation, transaction and/or funding purposes. This plan is for illustrative purposes only and should be used as such by any prospective purchaser or tenant.