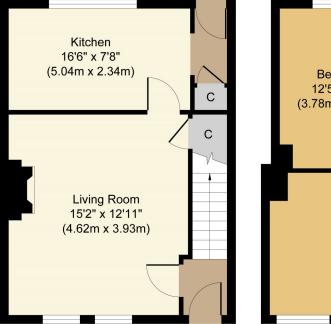

## 233 Dean Road

Ground Floor Approximate Floor Area 383 sq. ft (35.58 sq. m)

First Floor Approximate Floor Area 391 sq. ft (36.33 sq. m)

Whilst every attempt has been made to ensure the accuracy of the floor plan contained here, measurements of doors, windows, rooms and any other items are approximate and no responsibility is taken for any error, omission, or mis-statement. The measurements should not be relied upon for valuation, transaction and/or funding purposes. This plan is for illustrative purposes only and should be used as such by any prospective purchaser or tenant.