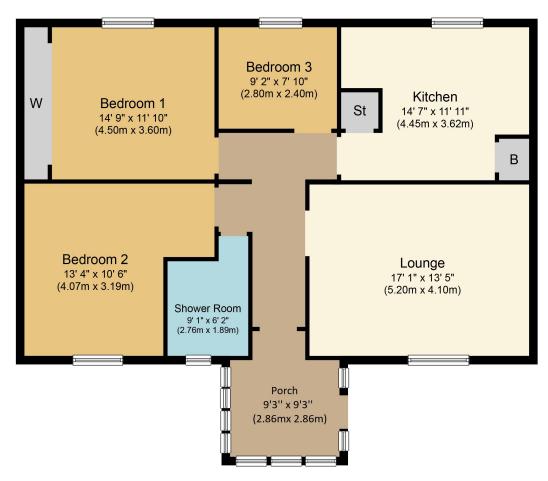

## 37 Braehead

Whilst every attempt has been made to ensure the accuracy of the floor plan contained here, measurements of doors, windows, rooms and any other items are approximate and no responsibility is taken for any error, omission, or mis-statement. The measurements should not be relied upon for valuation, it ransaction and/or funding purposes This plan is for illustrative purposes only and should be used as such by any prospective purchaser or tenant. The services, systems and appliances shown have not been tested and no guarantee as to their operability or efficiency can be given.