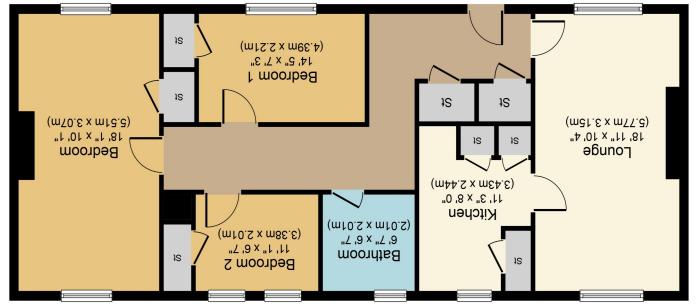

3 Providence Brae

Whilst every attempt has been made to ensure the securacy of the floor plan contained neer, measurements for doors, windows, rooms and any other lines are approximate and no rote the securacy of the floor plan contained regressements are of oness, windows, rooms and any other lines are approximate and no rote the securacy of the floor plan contained regressements are of oness, windows, rooms and any other lines are approximate and no rote the securacy of the floor plan contained, transaction and/or tunding purposes of this floor is a section and/or tunding purposes of this floor the regression and/or tunding purposes of this floor is a section and/or transaction and/or tunding purposes of this floor is a section and a should be used as section and/or transaction and/or tunding purposes of this floor are as to there operability or efficiency can be given. The services, systems and appliances shown have not bene tested and no guarantee as to there operability or efficiency can be given.