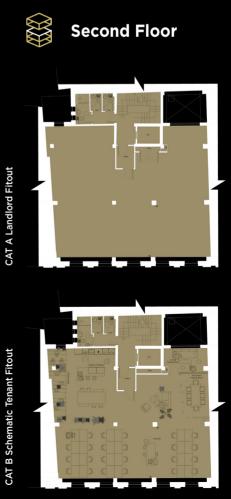

Completing Autumn 2023, choose to lease the entire 9,500sq ft. building or on a floor-by-floor basis.

- Designed to latest British Council of Offices guidance.
- Shower on each floor.
- Cat B fit-out costs can be provided and rentalised.
- Energy use metered by floor measure and prove your energy use.
- · Hybrid Heating and Cooling are easily controllable by floor.
- Rentalised dilapidation available.

DDA compliant WC

New 8 person lift

20 minute drive from Bristol Airport

Rentalised CAT A+
/ CAT B options
available

CAT A Landlord Fitout

CAT B Schematic Tenant Fitout