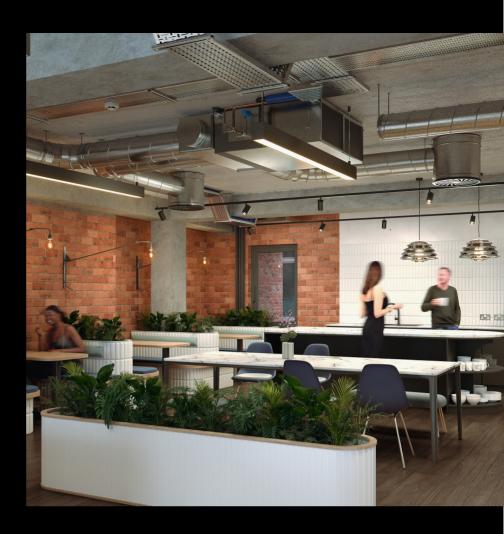

Completing Autumn 2023, choose to lease the entire 9,500sq ft. building or on a floor-by-floor basis.

- Designed to latest British Council of Offices guidance.
- Shower on each floor.
- Cat B fit-out costs can be provided and rentalised.
- Energy use metered by floor measure and prove your energy use.
- · Hybrid Heating and Cooling are easily controllable by floor.
- Rentalised dilapidation available.