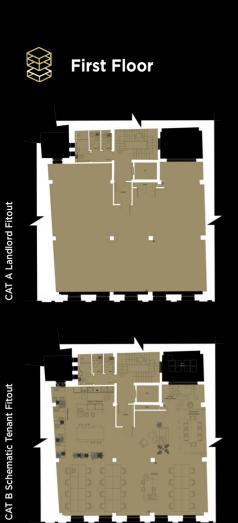

Completing Autumn 2023, choose to lease the entire 9,500sq ft. building or on a floor-by-floor basis.

- Designed to latest British Council of Offices guidance.
- Shower on each floor.
- Cat B fit-out costs can be provided and rentalised.
- Energy use metered by floor measure and prove your energy use.
- · Hybrid Heating and Cooling are easily controllable by floor.
- Rentalised dilapidation available.

DDA compliant WC

New 8 person lift

20 minute drive from Bristol Airport

Rentalised CAT A+
/ CAT B options
available

CAT A Landlord Fitout

CAT B Schematic Tenant Fitout

## **Ground Floor**

CAT A Landlord Fitout

CAT B Schematic Tenant Fitout