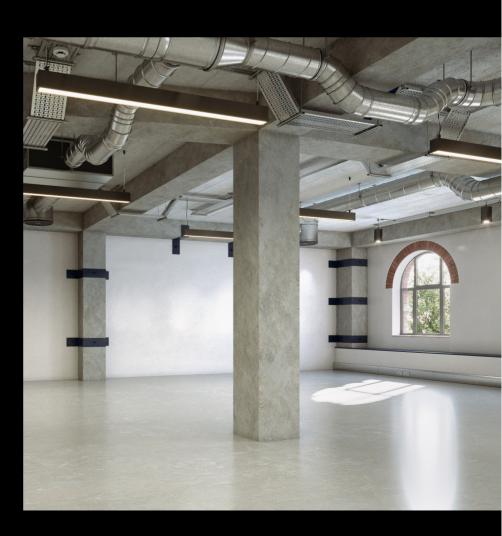

3 Portwall Lane is a design led refurbishment and extension of a characterful warehouse located in the Redcliffe quarter of Bristol.

Designed with sustainability, occupant wellbeing and efficient running costs in mind - with BREEAM Excellent certification pending and an expected EPC A on completion.

BREEAM EXCELLENT certification pending

Designed to EPC A

Hybrid Air Conditioning system

Low energy lighting

Active travel lockers

Design led refurbishment

Opening Windows

Secure bike