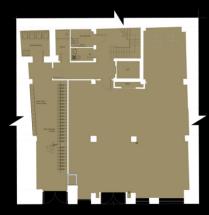

measure and prove your energy use.
- · Hybrid Heating and Cooling are easily controllable by floor.
- Rentalised dilapidation available.



BREEAM EXCELLENT certification pending



Designed to EPC A



Hybrid Air Conditioning system



Low energy lighting



Active travel lockers



Design led refurbishment



Opening Windows



Secure bike



Showers to



**Solar Panels** 



4 minute walk to Queen Square



5 minute walk to Bristol Temple Meads



8 minute walk to Finzels Reach



10 minute walk to Wapping Wharf



20 minute walk to Clifton Triangle



Designed to BCO Guidelines



DDA compliant WC



New 8 person lift



20 minute drive from Bristol Airport



Rentalised CAT A+
/ CAT B options
available







CAT A Landlord Fitout

CAT B Schematic Tenant Fitout

## **Ground Floor**



















CAT A Landlord Fitout

CAT B Schematic Tenant Fitout

## Third Floor











For more information, please contact or visit www.3portwalllane.co.uk

## alder king

PROPERTY CONSULTANTS

**Simon Price** 07990 891021 sprice@alderking.com



## BURSTON COOK

Finola Ingham 07710 411685 finola@burstoncook.co.uk



20 minute walk to Clifton Triangle



8 minute walk to Finzels Reach



Bristol



10 minute walk to Wapping Wharf



5 minute walk to Temple Meads

WAPPING WHARF