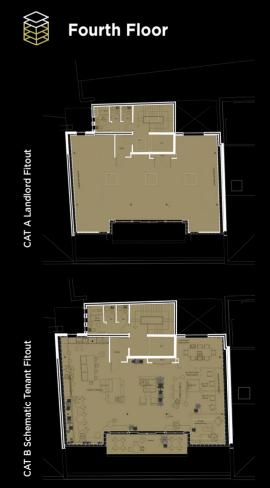

DDA compliant WC

New 8 person lift

20 minute drive from Bristol Airport

Rentalised CAT A+
/ CAT B options
available

CAT A Landlord Fitout

CAT B Schematic Tenant Fitout

## **Ground Floor**

CAT A Landlord Fitout

CAT B Schematic Tenant Fitout