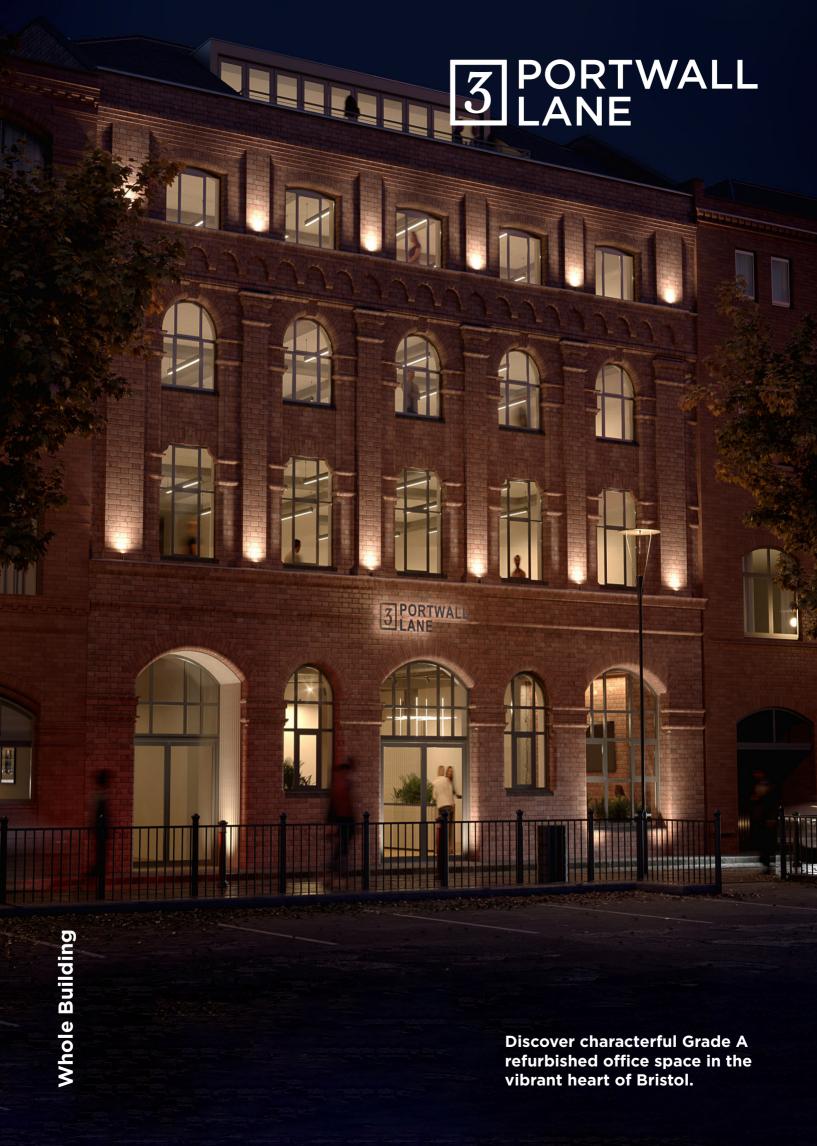

3 Portwall Lane is a design led refurbishment and extension of a characterful warehouse located in the Redcliffe quarter of Bristol.

Designed with sustainability, occupant wellbeing and efficient running costs in mind - with BREEAM Excellent certification pending and an expected EPC A on completion.

Completing Autumn 2023, choose to lease the entire 9,500sq ft. building or on a floor-by-floor basis.

- Designed to latest British Council of Offices guidance.
- Shower on each floor.
- Cat B fit-out costs can be provided and rentalised.
- Energy use metered by floor measure and prove your energy use.
- · Hybrid Heating and Cooling are easily controllable by floor.
- Rentalised dilapidation available.