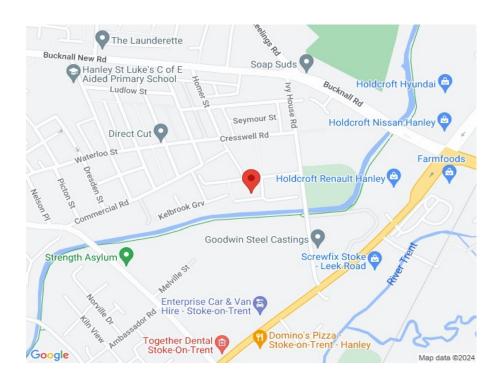

#### Locally you can expect to find:

#### **Primary Schools:**

Hanley St Luke's Primary School - 7 minute walk Water Side Primary School - 3 minute drive

#### **Universities:**

Staffordshire University - 5 minute drive Keele University – 18 minute drive

#### Leisure and Entertainment:

The Regent Theatre - 4 minute drive INTU Potteries - 3 minute drive Museum and Art Gallery - 5 minute drive Bet 365 Stadium - 15 minute drive

#### **Secondary Schools:**

Birches Head Academy - 7 minute drive St Peter's Academy - 7 minute drive

#### **Transport:**

Stoke Train Station - 5 minute drive Hanley Bus Station - 5 minute drive or 15 minute walk A500 - 10 minute drive M6 - 18 minute drive

Disclaimer - We endeavour to make our sales particulars accurate and reliable, however, they do not constitute or form part of an offer or any contract and none is to be relied upon as statements of representation or fact. Any services, systems and appliances listed in this specification have not been tested by us and no guarantee as to their operating ability or efficiency is given. All measurements have been taken as a guide to prospective buyers only, and are not precise. If you require clarification or further information on any points, please contact us, especially if you are travelling some distance to view. Fixtures and fittings other than those mentioned are to be agreed with the seller by separate negotiation.