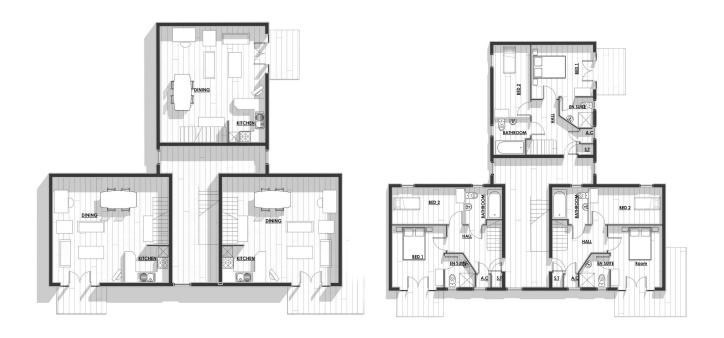

#### Rooms and dimensions

#### Lower floor:

Hallway - 6.5m2

Bedroom 1 - 9.6m2

Ensuite - 2m2

Bedroom 2 - 8.6m2

Bathroom - 4.2m2

#### **Upper Floor:**

Lounge-Kitchen-Diner - 35m2