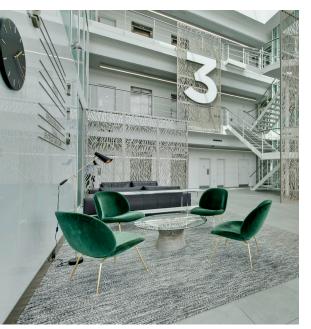

#### **SPECIFICATION**

- Stunning full height atrium
- Flexible floorplate with full height glazing
- All available space is fully refurbished
- 4-pipe fan coil air conditioning
- Suspended ceilings with LED lighting
- Dedicated fibre lease line to all floors
- Full access raised floors
- Car parking ratio 1:257 sq ft
- Male, female and disabled WCs on all floors
- 2 x 13-person passenger lifts
- Beautiful second floor lakeside terrace
- Shower facilities on each floor
- EPC Rating C 68