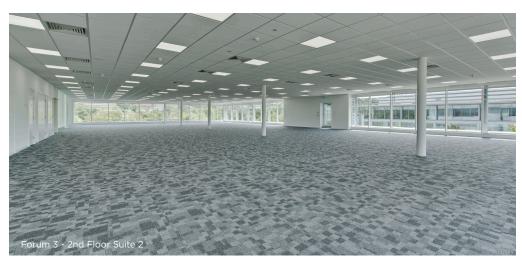

#### **SPECIFICATION**

- Stunning full height atrium
- Flexible floorplate with full height glazing
- All available space is fully refurbished
- 4-pipe fan coil air conditioning
- Suspended ceilings with LED lighting
- Dedicated fibre lease line to all floors
- Full access raised floors
- Car parking ratio 1:257 sq ft
- Male, female and disabled WCs on all floors
- 2 x 13-person passenger lifts
- Beautiful second floor lakeside terrace
- Shower facilities on each floor
- EPC Rating C 68