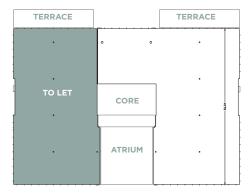

### ACCOMMODATION

|                               | SQ M  | SQ FT  |
|-------------------------------|-------|--------|
| 2 <sup>nd</sup> Floor Suite 2 | 554   | 5,963  |
| 1 <sup>st</sup> Floor         | 1,573 | 16,933 |
| Ground Floor                  | 305   | 3,287  |
| Total                         | 2,432 | 26,183 |

Measured on a NIA basi

THEFORUMSOLENT.CO.UK

**GROUND FLOOR PLAN** 3,287 SQ FT (305 SQ M) NIA

FIRST FLOOR PLAN 16,933 SQ FT (1,573 SQ M) NIA

**SECOND FLOOR PLAN** 5,963 SQ FT (554 SQ M) NIA