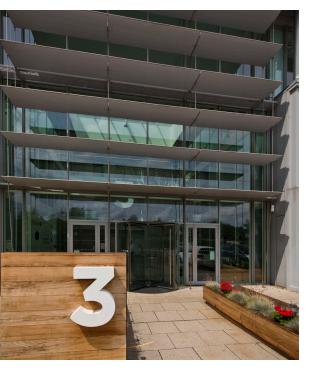

# FORUM.3

A NEW PERSPECTIVE OFFICE SPACE FROM 3,287 - 26,183 SQ FT







## FORUM.3

#### **SPECIFICATION**

- Stunning full height atrium
- Flexible floorplate with full height glazing
- All available space is fully refurbished
- 4-pipe fan coil air conditioning
- Suspended ceilings with LED lighting
- Dedicated fibre lease line to all floors
- Full access raised floors
- Car parking ratio 1:257 sq ft
- Male, female and disabled WCs on all floors
- 2 x 13-person passenger lifts
- Beautiful second floor lakeside terrace
- Shower facilities on each floor
- EPC Rating C 68

### ACCOMMODATION

|                               | SQ M  | SQ FT  |
|-------------------------------|-------|--------|
| 2 <sup>nd</sup> Floor Suite 2 | 554   | 5,963  |
| 1 <sup>st</sup> Floor         | 1,573 | 16,933 |
| Ground Floor                  | 305   | 3,287  |
| Total