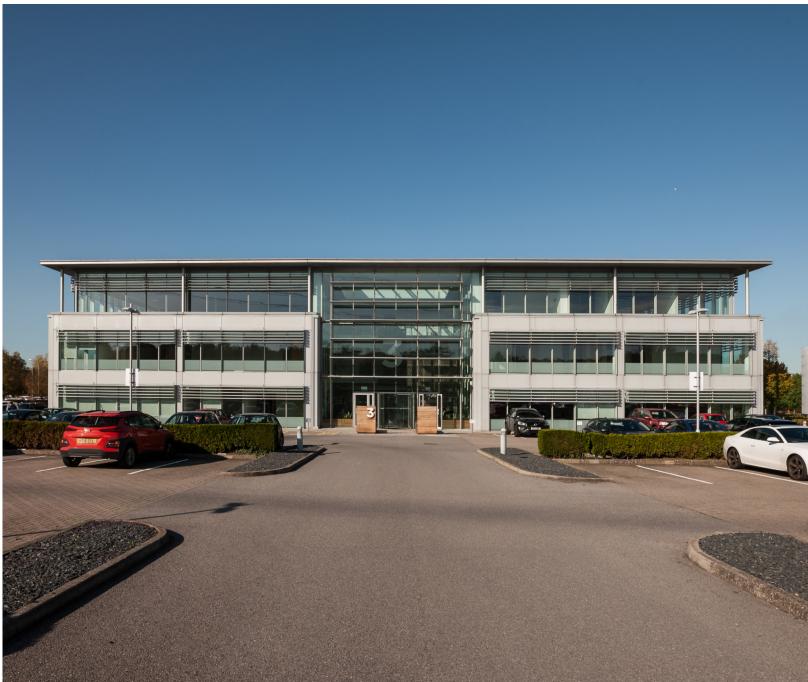

# FORUM.3

A NEW PERSPECTIVE OFFICE SPACE FROM 3,287 - 26,183 SQ FT







## FORUM.3

#### **SPECIFICATION**

- Stunning full height atrium
- Flexible floorplate with full height glazing
- All available space is fully refurbished
- 4-pipe fan coil air conditioning
- Suspended ceilings with LED lighting
- Dedicated fibre lease line to all floors
- Full access raised floors
- Car parking ratio 1:257 sq ft
- Male, female and disabled WCs on all floors
- 2 x 13-person passenger lifts
- Beautiful second floor lakeside terrace
- Shower facilities on each floor
- EPC Rating C 68

### ACCOMMODATION

|                               | SQ M  | SQ FT  |
|-------------------------------|-------|--------|
| 2 <sup>nd</sup> Floor Suite 2 | 554   | 5,963  |
| 1 <sup>st</sup> Floor         | 1,573 | 16,933 |
| Ground Floor                  | 305   | 3,287  |
| Total