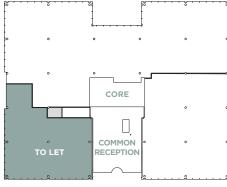

### ACCOMMODATION

|                               | SQ M  | SQ FT  |
|-------------------------------|-------|--------|
| 2 <sup>nd</sup> Floor Suite 2 | 554   | 5,963  |
| 1 <sup>st</sup> Floor         | 1,573 | 16,933 |
| Ground Floor                  | 305   | 3,287  |
| Total                         | 2,432 | 26,183 |

Measured on a NIA basi

THEFORUMSOLENT.CO.UK

**GROUND FLOOR PLAN** 3,287 SQ FT (305 SQ M) NIA

FIRST FLOOR PLAN 16,933 SQ FT (1,573 SQ M) NIA

**SECOND FLOOR PLAN** 5,963 SQ FT (554 SQ M) NIA