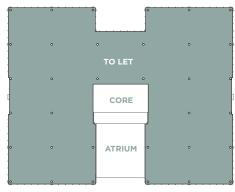

### ACCOMMODATION

|                               | SQ M  | SQ FT  |
|-------------------------------|-------|--------|
| 2 <sup>nd</sup> Floor Suite 2 | 554   | 5,963  |
| 1 <sup>st</sup> Floor         | 1,573 | 16,933 |
| Ground Floor                  | 305   | 3,287  |
| Total                         | 2,432 | 26,183 |

Measured on a NIA basi

THEFORUMSOLENT.CO.UK

**GROUND FLOOR PLAN** 3,287 SQ FT (305 SQ M) NIA

FIRST FLOOR PLAN 16,933 SQ FT (1,573 SQ M) NIA

**SECOND FLOOR PLAN** 5,963 SQ FT (554 SQ M) NIA