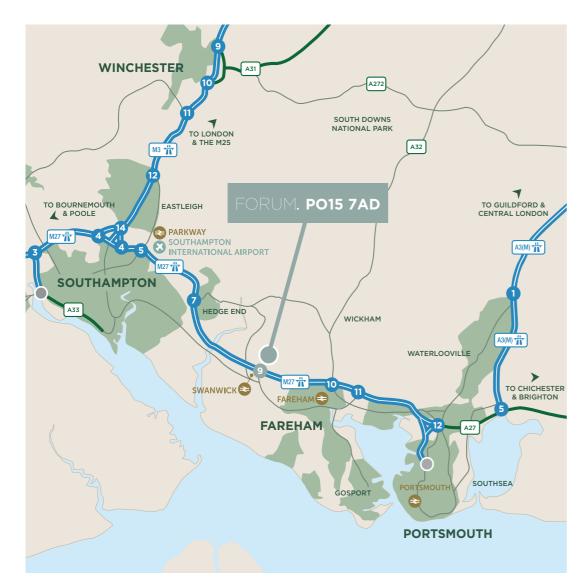

## CONNECT.

PERFECTLY PLACED FOR THRIVING BUSINESSES.

Adjoining the M27 at Junction 9, only 8 minutes from Swanwick railway station and within 15 minutes drive of Southampton airport.

**ROAD** LINKS

| Southampton10    | Miles |
|------------------|-------|
| Portsmouth12     | Miles |
| London80         | Miles |
| M3 J1411         | Miles |
| M4 J13 <b>55</b> | Miles |

LINKS

Southampton Parkway
to London Waterloo 71 Mins

Portsmouth to
London Victoria 116 Mins

| Southampton | 10 | Miles |
|-------------|----|-------|
| Heathrow    | 70 | Miles |
| Gatwick     | 68 | Miles |