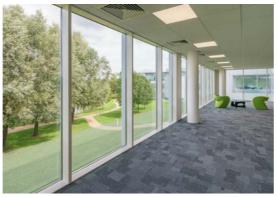

## BREATHE.

REFLECT ON A WORKPLACE DESIGNED TO INSPIRE

Contemporary architecture allows natural light to flood into the Forum offices through floor to ceiling glass.

Overlooking tranquil lakes, the buildings adeptly bring a sense of outdoor space into the working environment.

Landscaped grounds are enjoyed from a choice of footpaths and seating areas, enabling people to take time out to walk the grounds or sit by the lake and relax.

Enjoy the benefits of giving your company space to breathe.