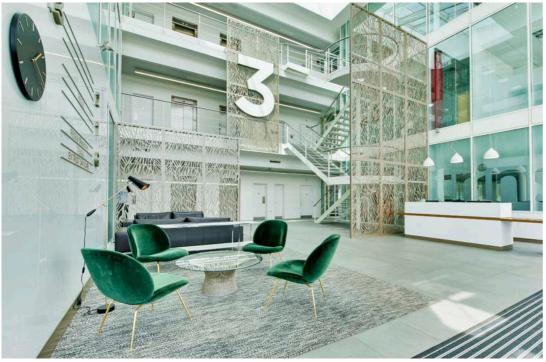

## WORK. AN EVOLUTION OF THE HIGHEST STANDARDS

Forum provides the best office space on the South Coast. Its flexibility and impressive specification makes it the perfect choice for your business.

#### **SPECIFICATION**

- Full height atriums
- Efficient floor plates
- Floor plates with full height glazing
- Air conditioning
- Raised floors
- Shower facilities on each floor
- Excellent car parking ratio
- Contemporary reception areas
- On-site cycle storage
- Established occupier support service including full on-site CCTV and security management
- Beautiful lakeside setting