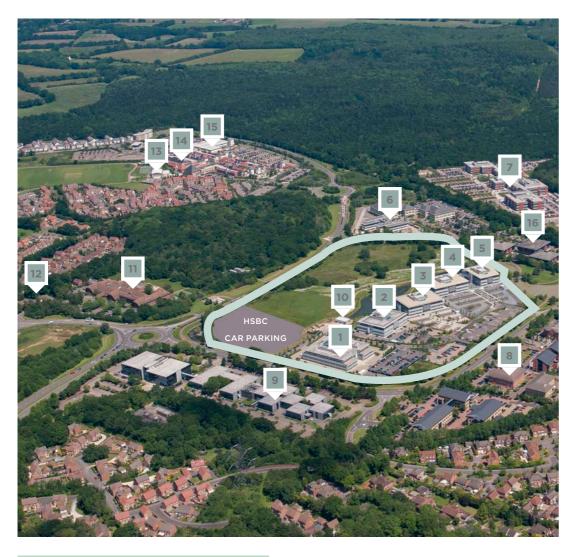

#### LOCAL OCCUPIERS:

- 1. HSBC
- 2. Datacard, Trinsic & POCC
- 3. Randstad, Aztec & InterBay
- 4. Peach Technologies, Shoosmiths & Specsavers
- 5. Specsavers
- 6. Zurich Insurance, Lockheed Martin and Menzies
- 7. NATS
- 8. Matchtech
- 9. ITV

#### **LOCAL AMENITIES:**

- 10. Caffè Dallucci
- 11. Solent Hotel & Spa
- 12. Parsons Collar Public House
- 13. Meadowside Leisure Centre
- 14. Whiteley Shopping Centre
- 15. Tesco Superstore
- 16. Solent Centre Amenities