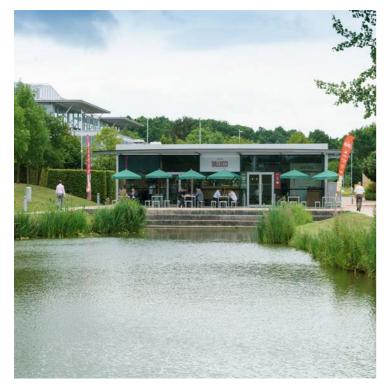

## BREATHE.

REFLECT ON A WORKPLACE DESIGNED TO INSPIRE

Contemporary architecture allows natural light to flood into the Forum offices through floor to ceiling glass.

Overlooking tranquil lakes, the buildings adeptly bring a sense of outdoor space into the working environment.

Landscaped grounds are enjoyed from a choice of footpaths and seating areas, enabling people to take time out to walk the grounds or sit by the lake and relax.

Enjoy the benefits of giving your company space to breathe.

#### COFFEE & CAKE WITH A VIEW.

RELAX WITH A VIEW.

LUNCH BREAK WITH A VIEW.