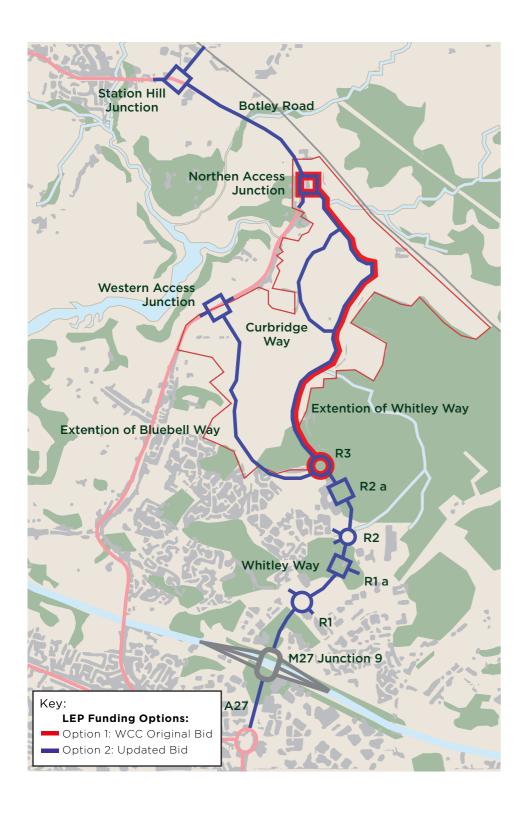

### DEVELOPMENTS.

LOOKING FORWARD

Significant improvements to the road network are planned in and around Solent Business Park. Hampshire County Council will be undertaking a £22.2 million scheme to upgrade Junction 9 of the M27 as well as the slip roads leading down to Parkway South roundabout (R1), the first roundabout as you head towards Whiteley. This will significantly help to reduce congestion off the motorway.

In addition to these improvements Whiteley Way is also planned to be upgraded to a dual carriageway and extended to link into Botley Road, via Bluebell Way, allowing traffic on and off the business park to the north. Junction R1a will also be signalised, easing congestion at this junction.