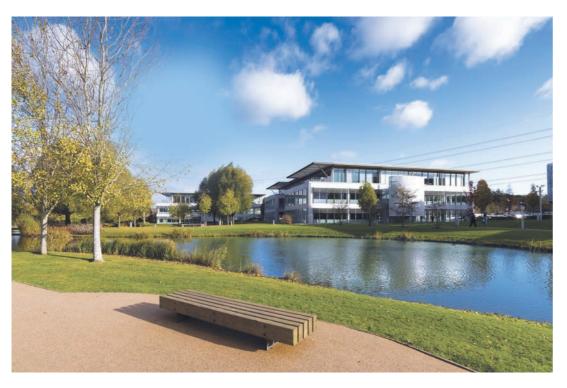

## BREATHE.

REFLECT ON A WORKPLACE DESIGNED TO INSPIRE

Contemporary architecture allows natural light to flood into the Forum offices through floor to ceiling glass.

Overlooking tranquil lakes, the buildings adeptly bring a sense of outdoor space into the working environment.

Landscaped grounds are enjoyed from a choice of footpaths and seating areas, enabling people to take time out to walk the grounds or sit by the lake and relax.

Enjoy the benefits of giving your company space to breathe.