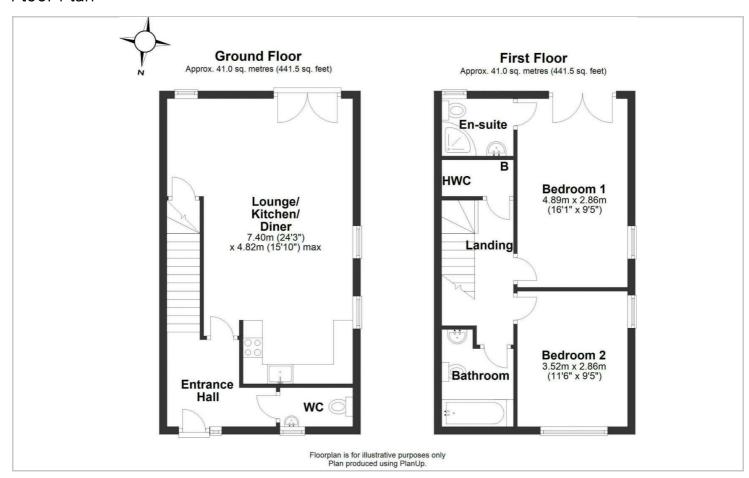

3 Castle Court Mill Street , Nantwich, CW5 5SL

£995 PCM





# 3 Castle Court Mill Street , Nantwich, CW5 5SL

# £995 PCM









#### Road Map



### Hybrid Map



### Terrain Map



#### Floor Plan



#### Viewing

Please contact our Wright Lettings & Management Office on 01270 216478 if you wish to arrange a viewing appointment for this property or require further information.

## **Energy Efficiency Graph**



These particulars, whilst believed to be accurate are set out as a general outline only for guidance and do not constitute any part of an offer or contract. Intending purchasers should not rely on them as statements of representation of fact, but must satisfy themselves by inspection or otherwise as to their accuracy. No person in this firms employment has the authority to make or give any representation or warranty in respect of the property.