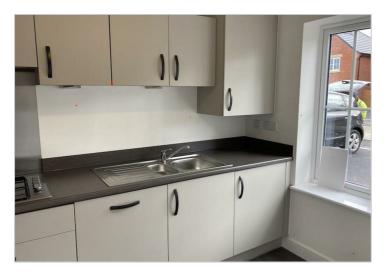

The accommodation briefly comprises: Ground floor – Entrance hall with guests cloaks/WC off. Fitted kitchen with integrated oven, hob, fridge freezer, dishwasher and washing machine. Living/dining room with French doors to rear garden.