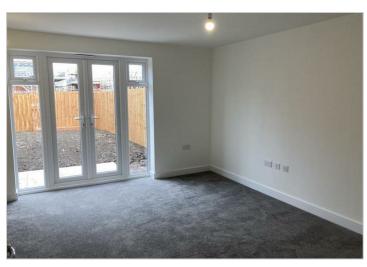

The accommodation briefly comprises: Ground floor – Entrance hall with guests cloaks/WC off. Fitted kitchen with integrated oven, hob, fridge freezer, dishwasher and washing machine. Living/dining room with French doors to rear garden.

First floor – Landing. Bedroom 1 with fitted wardrobes. Second double bedroom. Third single bedroom. Bathroom with shower and WC. Exterior – Two allocated parking spaces. Rear garden with terrace and storage box. Long term let available