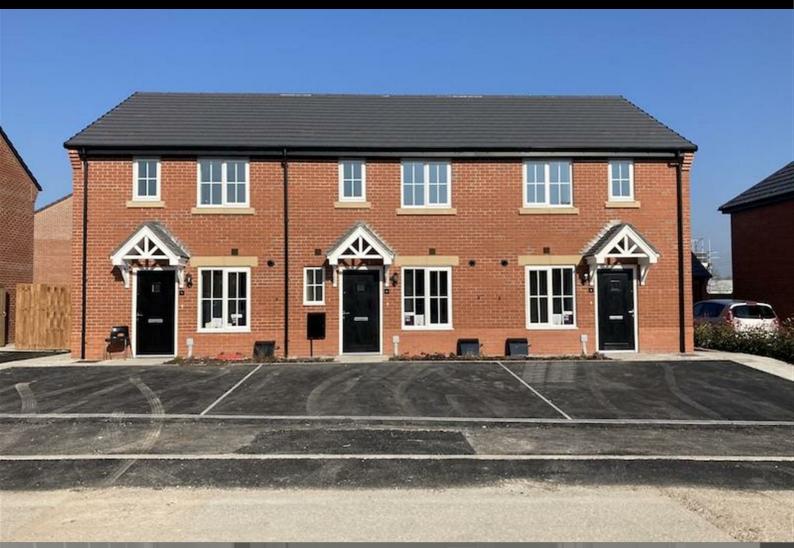

## 6 Green Field Way

, Crewe, CW1 4SS

## £1,050 PCM

Available mid July. Modern 3 bedroom terraced house with gas central heating and UPVC double glazing, located to the North side of Crewe on the Stoneley Park development, close to Leighton Hospital, all amenities and transport links.

The accommodation briefly comprises: Ground floor – Entrance hall with guests cloaks/WC off. Fitted kitchen with integrated oven, hob, fridge freezer, dishwasher and washing machine. Living/dining room with French doors to rear garden.

First floor – Landing. Bedroom 1 with fitted wardrobes. Second double bedroom. Third single bedroom. Bathroom with shower and WC. Exterior – Two allocated parking spaces. Rear garden with terrace and storage box. Long term let available