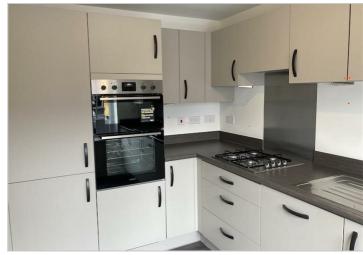

The accommodation briefly comprises: Ground floor – Entrance hall with guests cloaks/WC off. Fitted kitchen with integrated oven, hob, fridge freezer, dishwasher and washing machine. Living/dining room with French doors to rear garden.