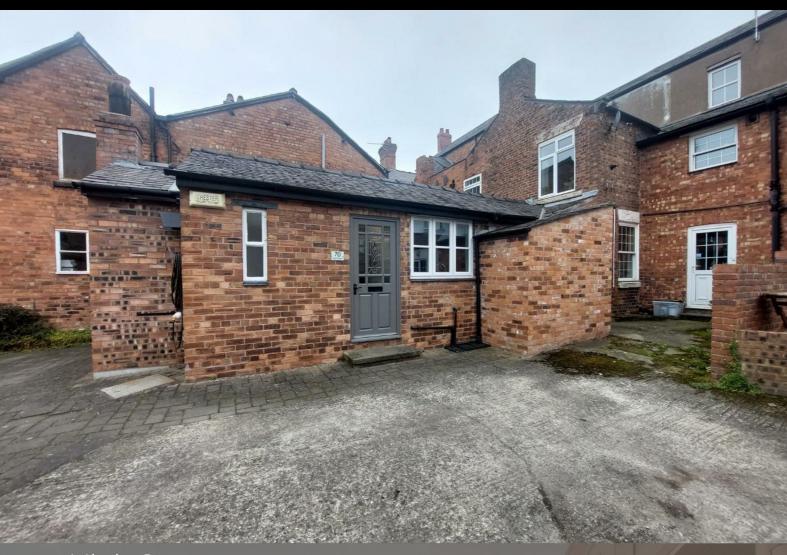

## 70 High Street, Tarporley, CW6 oAT

## £1,750 PCM

This unique property sits on the High Street of the beautiful village of Tarporley. Accessed via a small driveway, with views over the fields to the rear the property this really must be seen to be fully appreciated. The front door to the house leads into a small entrance with downstairs toilet to the left. A large kitchen diner with dual aspect windows affords the room plenty of natural light. Kitchen comprises range oven, dishwasher and under counter fridge freezer.