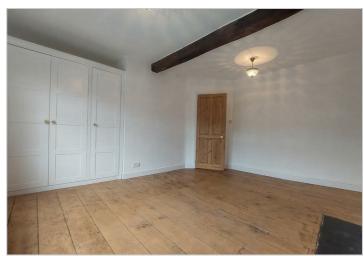

The spacious lounge with parquet flooring has patio doors leading to outside. With feature gas fire the room makes the ideal cosy family lounge.

A door leads to the staircase and first floor with two double bedrooms and family bathroom. Bathroom with shower over the bath. A second staircase leads to the top floor and a generous master bedroom flooded with natural light from the dual aspect windows. Outside the property there is plenty of parking available and the private rear garden with summer house enables the evening sun to be fully appreciated.