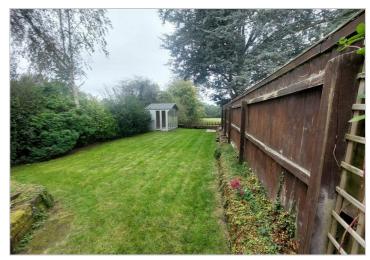

The spacious lounge with parquet flooring has patio doors leading to outside. With feature gas fire the room makes the ideal cosy family lounge.

A door leads to the staircase and first floor with two double bedrooms and family bathroom. Bathroom with shower over the bath. A second staircase leads to the top floor and a generous master bedroom flooded with natural light from the dual aspect windows. Outside the property there is plenty of parking available and the private rear garden with summer house enables the evening sun to be fully appreciated.