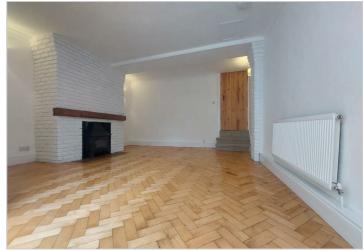

The spacious lounge with parquet flooring has patio doors leading to outside. With feature gas fire the room makes the ideal cosy family lounge.

A door leads to the staircase and first floor with two double bedrooms and family bathroom. Bathroom with shower over the bath. A second staircase leads to the top floor and a generous master bedroom flooded with natural light from the dual aspect windows. Outside the property there is plenty of parking available and the private rear garden with summer house enables the evening sun to be fully appreciated.