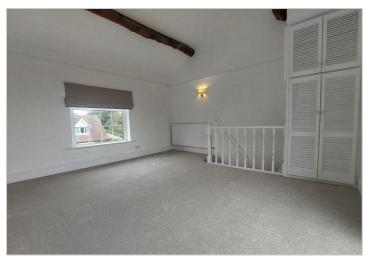

The spacious lounge with parquet flooring has patio doors leading to outside. With feature gas fire the room makes the ideal cosy family lounge.

A door leads to the staircase and first floor with two double bedrooms and family bathroom. Bathroom with shower over the bath. A second staircase leads to the top floor and a generous master bedroom flooded with natural light from the dual aspect windows. Outside the property there is plenty of parking available and the private rear garden with summer house enables the evening sun to be fully appreciated.