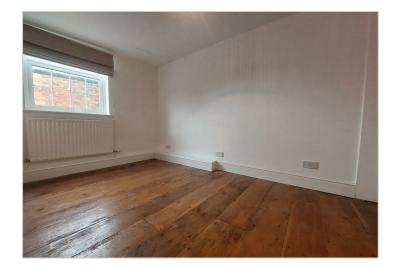

The spacious lounge with parquet flooring has patio doors leading to outside. With feature gas fire the room makes the ideal cosy family lounge.

A door leads to the staircase and first floor with two double bedrooms and family bathroom. Bathroom with shower over the bath. A second staircase leads to the top floor and a generous master bedroom flooded with natural light from the dual aspect windows. Outside the property there is plenty of parking available and the private rear garden with summer house enables the evening sun to be fully appreciated.