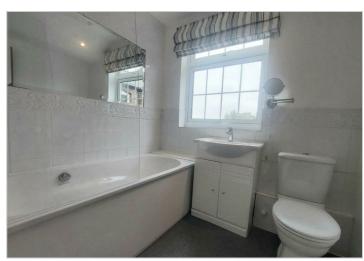

The spacious lounge with parquet flooring has patio doors leading to outside. With feature gas fire the room makes the ideal cosy family lounge.

A door leads to the staircase and first floor with two double bedrooms and family bathroom. Bathroom with shower over the bath. A second staircase leads to the top floor and a generous master bedroom flooded with natural light from the dual aspect windows. Outside the property there is plenty of parking available and the private rear garden with summer house enables the evening sun to be fully appreciated.