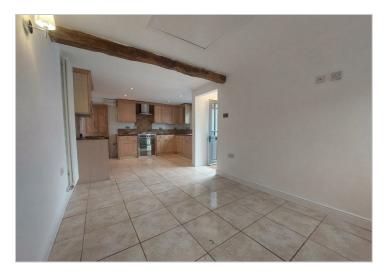

## £1,750 PCM

This unique property sits on the High Street of the beautiful village of Tarporley. Accessed via a small driveway, with views over the fields to the rear the property this really must be seen to be fully appreciated. The front door to the house leads into a small entrance with downstairs toilet to the left. A large kitchen diner with dual aspect windows affords the room plenty of natural light. Kitchen comprises range oven, dishwasher and under counter fridge freezer.