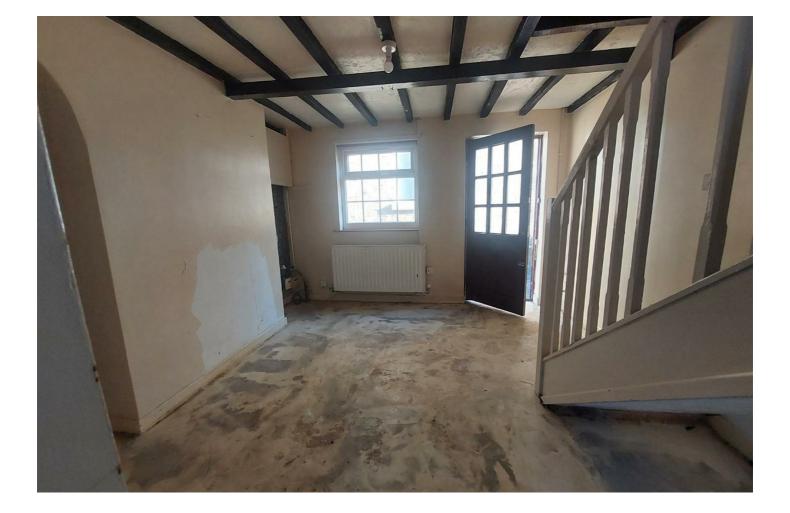

Accommodation comprises lounge leading to compact kitchen with fitted units and oven and door to rear yard. Upstairs there is a double bedroom and bathroom with shower over the bath. Rent excludes all utilities and is council tax band A.