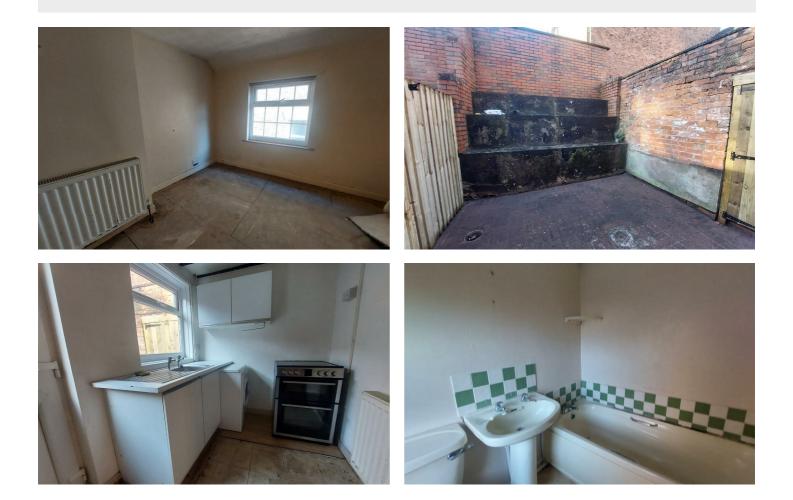

Accommodation comprises lounge leading to compact kitchen with fitted units and oven and door to rear yard. Upstairs there is a double bedroom and bathroom with shower over the bath. Rent excludes all utilities and is council tax band A.