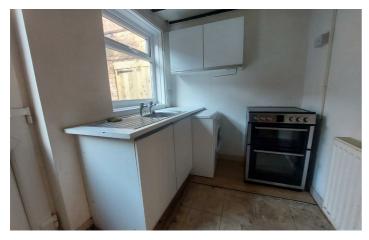

Accommodation comprises lounge leading to compact kitchen with fitted units and oven and door to rear yard. Upstairs there is a double bedroom and bathroom with shower over the bath. Rent excludes all utilities and is council tax band A.