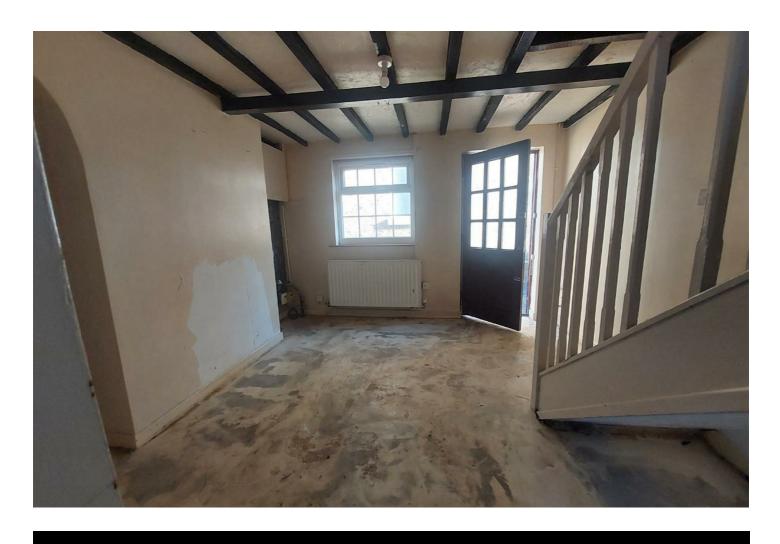

Accommodation comprises lounge leading to compact kitchen with fitted units and oven and door to rear yard. Upstairs there is a double bedroom and bathroom with shower over the bath. Rent excludes all utilities and is council tax band A.