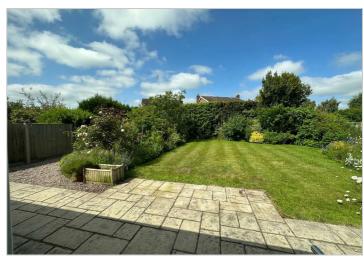

and bath. To the first floor there is further double bedroom, a single bedroom and cloakroom.

To the front of the property there is a mature garden, and driveway, single garage. To the rear there is an enclosed garden with large patio area.