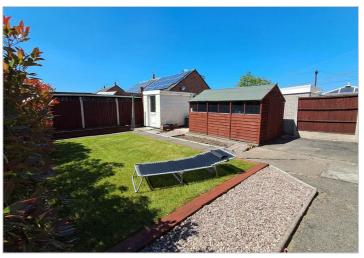

XXXX

The rear garden is enclosed and has a brick built home office/hobby room along with separate shed. Wrought iron metal gates enclose the covered driveway.

Viewing highly recommended,

Rent excludes utilities and council tax is band B