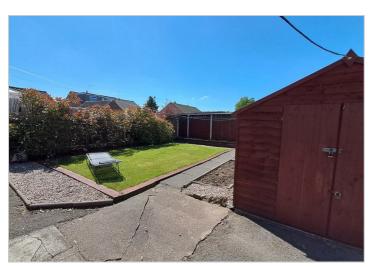

XXXX

The rear garden is enclosed and has a brick built home office/hobby room along with separate shed. Wrought iron metal gates enclose the covered driveway.

Viewing highly recommended,

Rent excludes utilities and council tax is band B