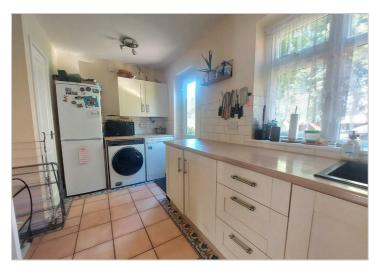

Fitted kitchen/diner containing wall and base units with beech wood effect surfaces, electric oven and hob, tiled flooring and a handy storage cupboard.

Master bedroom is situated to the front of the property, with large window, carpeted flooring and benefiting from built in wardrobes. Bedroom two to the rear of the property is another double bedroom with carpeted flooring and built in cupboard.