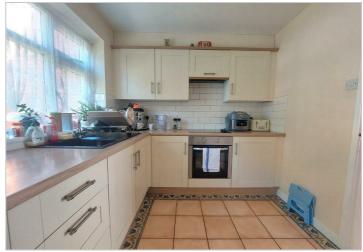

Fitted kitchen/diner containing wall and base units with beech wood effect surfaces, electric oven and hob, tiled flooring and a handy storage cupboard.

Master bedroom is situated to the front of the property, with large window, carpeted flooring and benefiting from built in wardrobes. Bedroom two to the rear of the property is another double bedroom with carpeted flooring and built in cupboard.