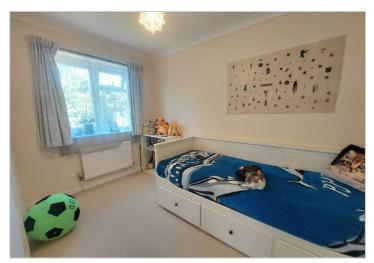

Fitted kitchen/diner containing wall and base units with beech wood effect surfaces, electric oven and hob, tiled flooring and a handy storage cupboard.

Master bedroom is situated to the front of the property, with large window, carpeted flooring and benefiting from built in wardrobes. Bedroom two to the rear of the property is another double bedroom with carpeted flooring and built in cupboard.