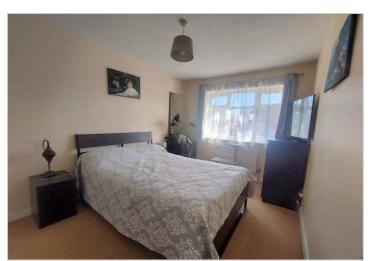

Fitted kitchen/diner containing wall and base units with beech wood effect surfaces, electric oven and hob, tiled flooring and a handy storage cupboard.

Master bedroom is situated to the front of the property, with large window, carpeted flooring and benefiting from built in wardrobes. Bedroom two to the rear of the property is another double bedroom with carpeted flooring and built in cupboard.