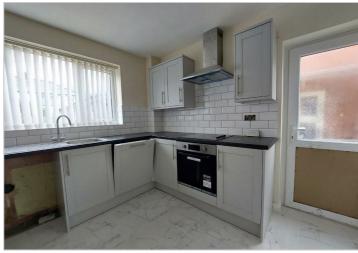

## £1,050 PCM

Three bedroom fully refurbished semi detached property close to Bentley Motors. Accommodation comprises entrance hall leading to large lounge/diner with aspect to both the front and rear of the property. Fitted kitchen with integral fridge/freezer, dishwasher, oven, hob and extractor. Door leading to rear gravelled garden with single garage. Upstairs accommodation comprises two double bedrooms and a single bedroom. Family bathroom with shower over bath.