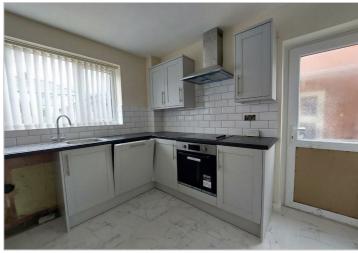

## £1,075 PCM

Three bedroom fully refurbished semi detached property close to Bentley Motors. Accommodation comprises entrance hall leading to large lounge/diner with aspect to both the front and rear of the property. Fitted kitchen with integral fridge/freezer, dishwasher, oven, hob and extractor. Door leading to rear gravelled garden with single garage. Upstairs accommodation comprises two double bedrooms and a single bedroom. Family bathroom with shower over bath.