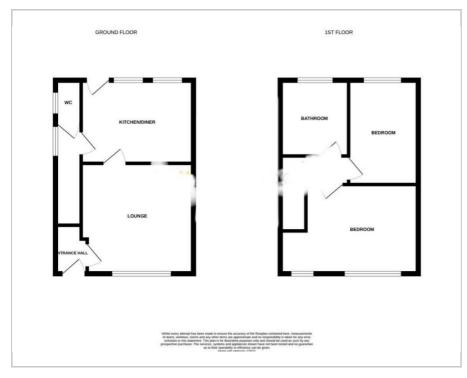

## £895 PCM

A lovely presented partly furnished two bedroom semidetached in the centre of Nantwich. Property comprises: Entrance, Good size lounge with feature electric fire, breakfast kitchen with oven, hob and hood and fridge freezer and door to the rear garden, downstairs cloakroom, to the first floor there is a large double bedroom and a good single bedroom. The family bathroom has a shower over the bath.

To the rear there is a good size enclosed courtyard garden. There is an outdoor store with washing machine. Rent excludes utilities and council tax is band B

## Viewing

Please contact our Wright Lettings & Management Office on 01270 216478

if you wish to arrange a viewing appointment for this property or require further information.

Floor Plan Area Map