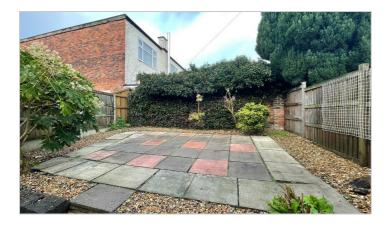

To the rear there is a good size enclosed courtyard garden. There is an outdoor store with washing machine. Rent excludes utilities and council tax is band B